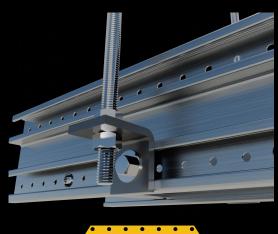

## Support Optimization

Eliminate Design Time & Unnecessary Tray Support Structure

Float Fittings Including 36in Rad. or Expand Up to Half Span With Fitting Support

2.

#### Field Adaptability

Simplify, Adapt, & Speed Up Tray Installation

Easily Add, Remove, Move, Attach, Secure, & Expand Your System In The Field

### Modular Assembly

Reduce Complexity with Interchangeable Components

Keep Your Site Moving With Modular Fittings & Direct Mount Capabilities