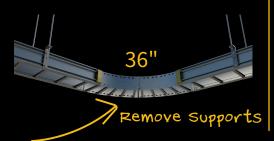

## Support Optimization

Eliminate Design Time & Unnecessary Tray Support Structure

Float Fittings Including 36in Rad. or Expand Up to Half Span With Fitting Support

2.