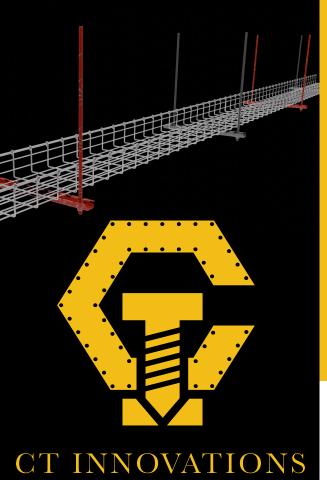

## Support Optimization

Eliminate Design Time & Unnecessary MESH Support Structure

Span Up to 10ft & Float Fittings or Expand Up to Half Span With Fitting Support

#### Speed of Installation

Simplify, Adapt, & Speed Up MESH Installation

Easily Add, Remove, Move, Attach, Secure, & Expand Your System In The Field

## Advanced Protection

Want Stainless Protection Without the Cost? CTI's TOUGHGalv Is The Answer