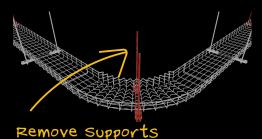

## Support Optimization

Eliminate Design Time & Unnecessary MESH Support Structure

Span Up to 10ft & Float Fittings or Expand Up to Half Span With Fitting Support