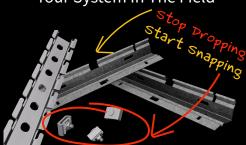

#### Speed of Installation

Simplify, Adapt, & Speed Up MESH Installation

Easily Add, Remove, Move, Attach, Secure, & Expand Your System In The Field