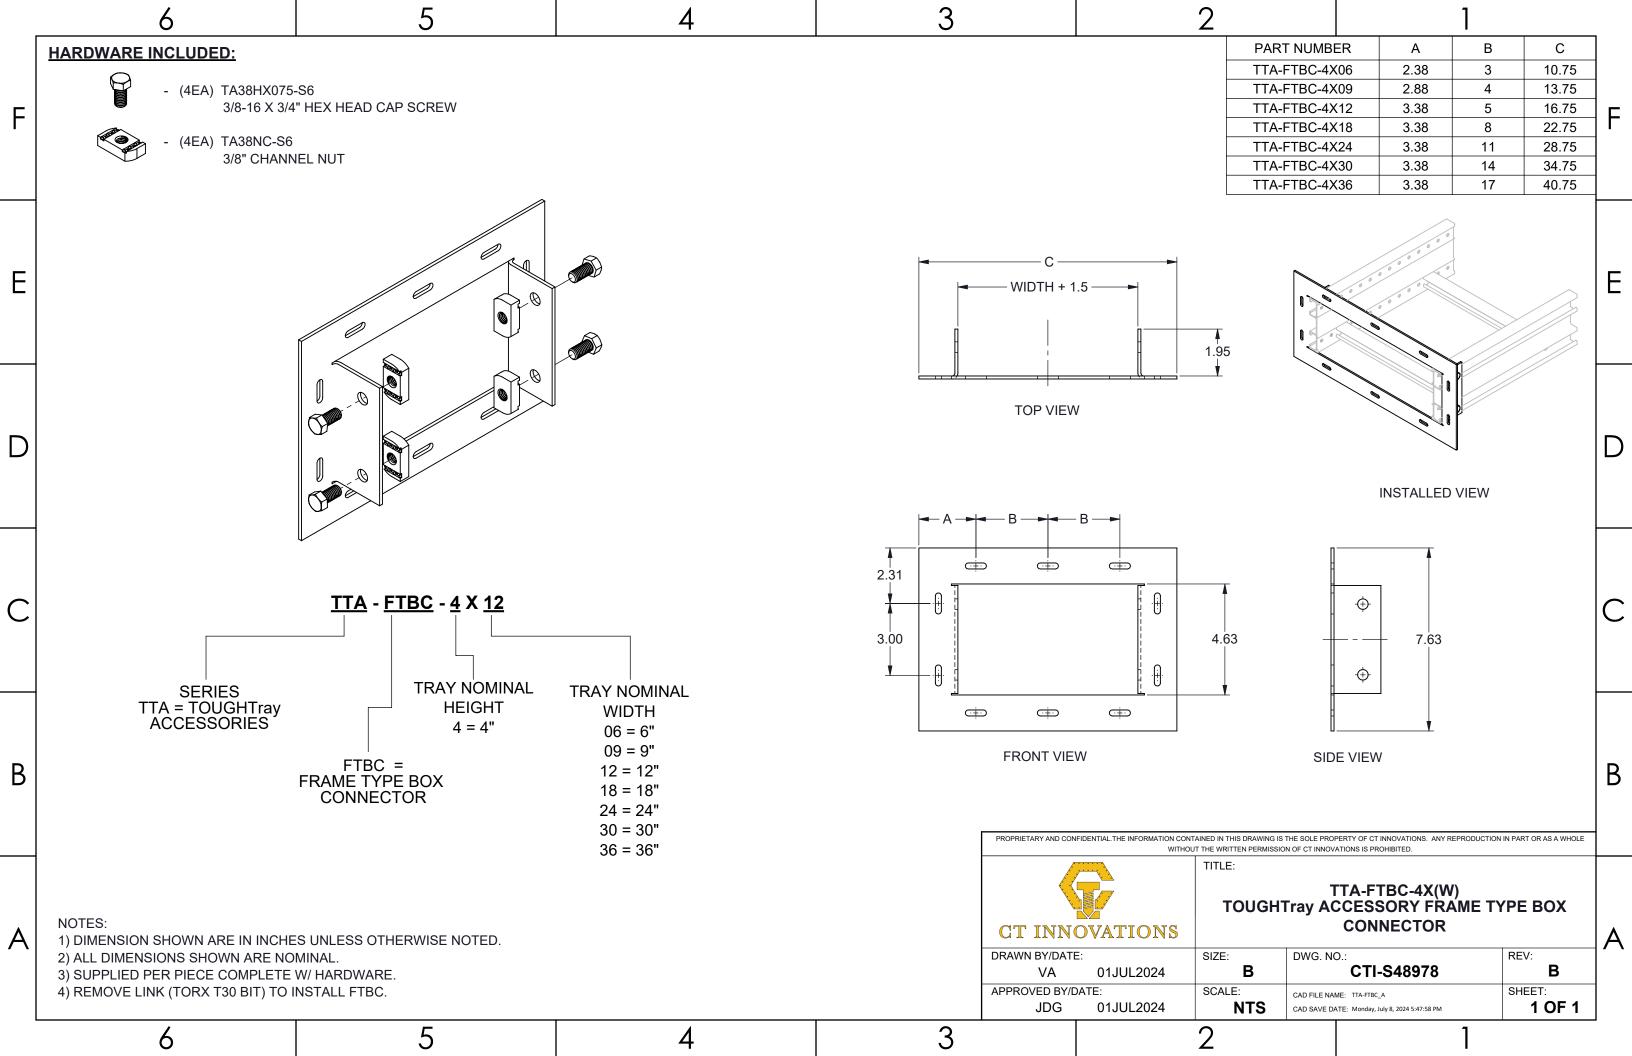

| 6   |                                                                         | 5                | 4                                                  | 3           |   |                                              | 2                     | 1                                                                              |                                                                  |                              |   |
|-----|-------------------------------------------------------------------------|------------------|----------------------------------------------------|-------------|---|----------------------------------------------|-----------------------|--------------------------------------------------------------------------------|------------------------------------------------------------------|------------------------------|---|
|     | PART NO.                                                                | THREAD SIZE (in) | ΞØ                                                 |             |   |                                              |                       |                                                                                |                                                                  |                              |   |
| _ [ | TA25HN-(*)                                                              | 1/4-20           |                                                    |             |   |                                              |                       |                                                                                |                                                                  |                              |   |
| F   | TA38HN-(*)                                                              | 3/8-16           |                                                    |             |   |                                              |                       |                                                                                |                                                                  |                              | F |
|     | TA50HN-(*)                                                              | 1/2-13           |                                                    |             |   |                                              |                       |                                                                                |                                                                  |                              |   |
| E   | (*) INSERT MATERI<br>ZN - GALVANIZE<br>S6 - STAINLESS<br>S4 - STAINLESS | ED<br>STEEL 316  |                                                    |             |   |                                              |                       |                                                                                | ISOMETRIC V                                                      | /IEW                         | E |
| D   |                                                                         |                  |                                                    | THREAD SIZE | Ø |                                              |                       |                                                                                |                                                                  |                              | D |
| С   |                                                                         |                  |                                                    | TOP VIEW    |   | SIDE VIEV                                    | V                     |                                                                                |                                                                  |                              | С |
| В   |                                                                         |                  |                                                    |             |   | PROPRIETARY AND CON                          |                       | NTAINED IN THIS DRAWING IS THE SOLE PF<br>OUT THE WRITTEN PERMISSION OF CT INN | ROPERTY OF CT INNOVATIONS. ANY REPRODU<br>OVATIONS IS PROHIBITED | UCTION IN PART OR AS A WHOLE | В |
| A   |                                                                         | HOWN ARE IN I    | NCHES UNLESS OTHERWISE I<br>Y: 100 (5 BAGS OF 20). | NOTED.      |   | CT INN  DRAWN BY/DAT  LW  APPROVED BY/D  JDG | OVATIONS E: 27FEB2024 | SIZE: B SCALE: CAD FILE! CAD SAVE                                              | TA(Ø)HN-(*)<br>HEX NUT                                           | REV: A SHEET: 1 OF 1         | A |
|     | 6                                                                       |                  | 5                                                  | 4           | 3 |                                              |                       | 2                                                                              | 1                                                                |                              |   |