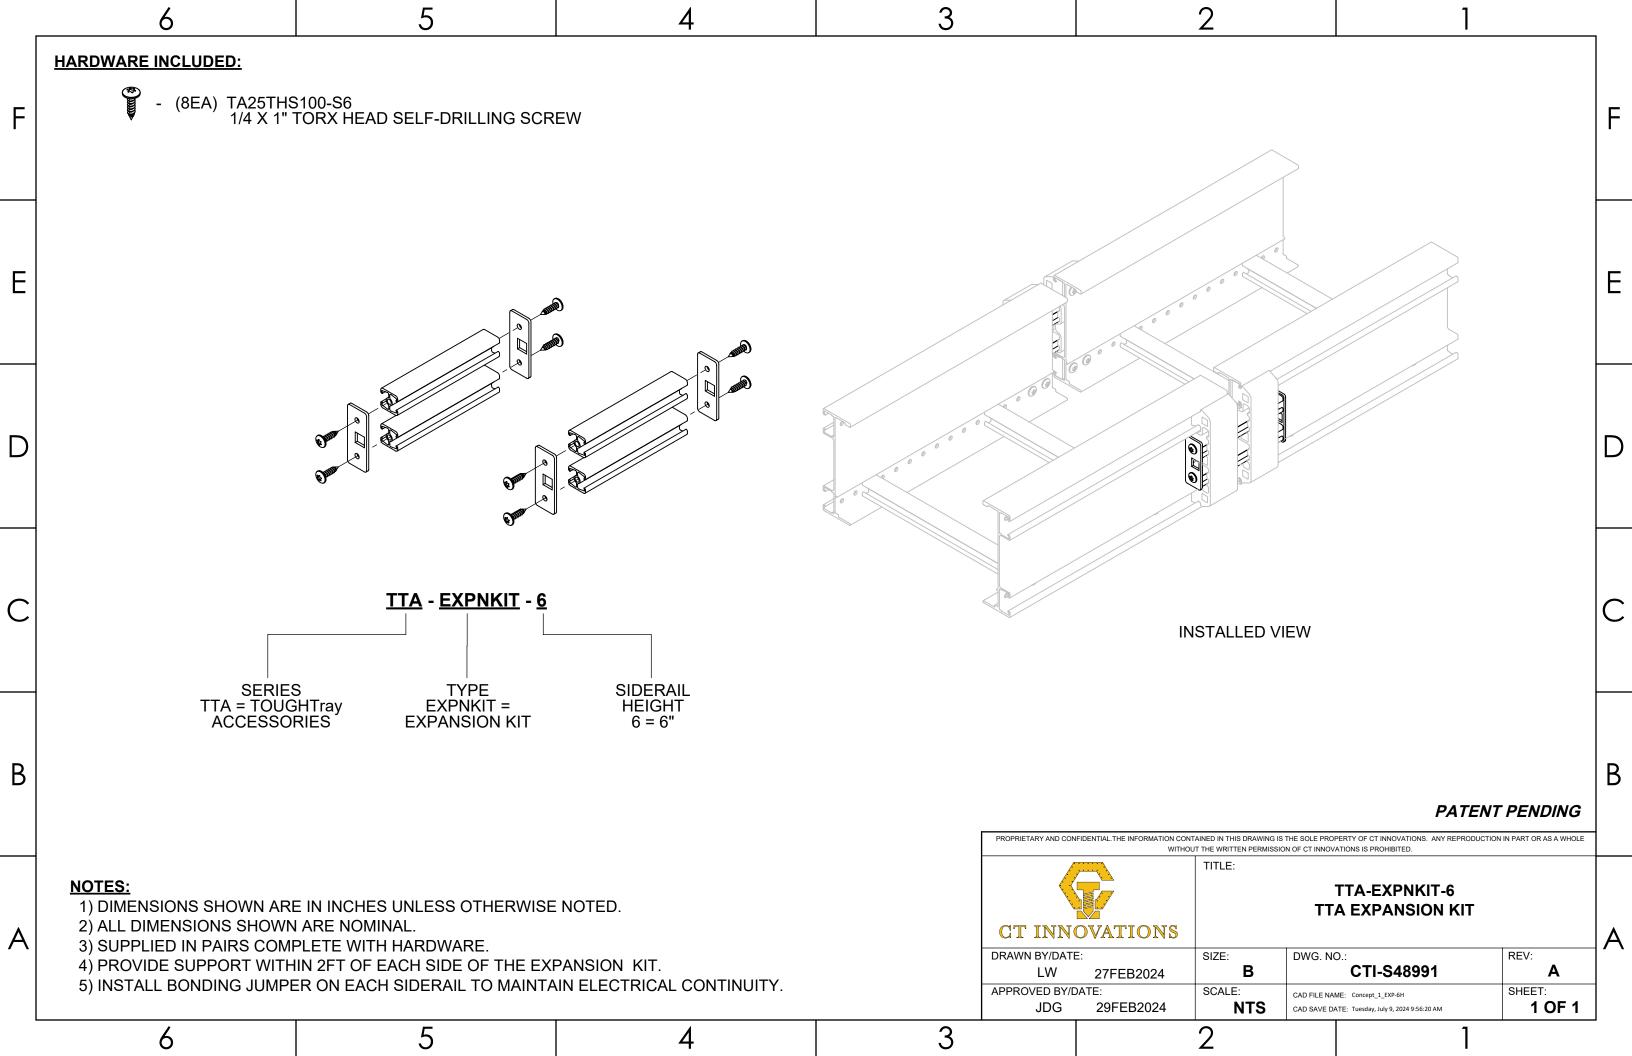

|   | 6                                                                                                                             |                        | 5        | 4 | 3     |                     |                                       | 2                                      | ,                                 |                                | _ |
|---|-------------------------------------------------------------------------------------------------------------------------------|------------------------|----------|---|-------|---------------------|---------------------------------------|----------------------------------------|-----------------------------------|------------