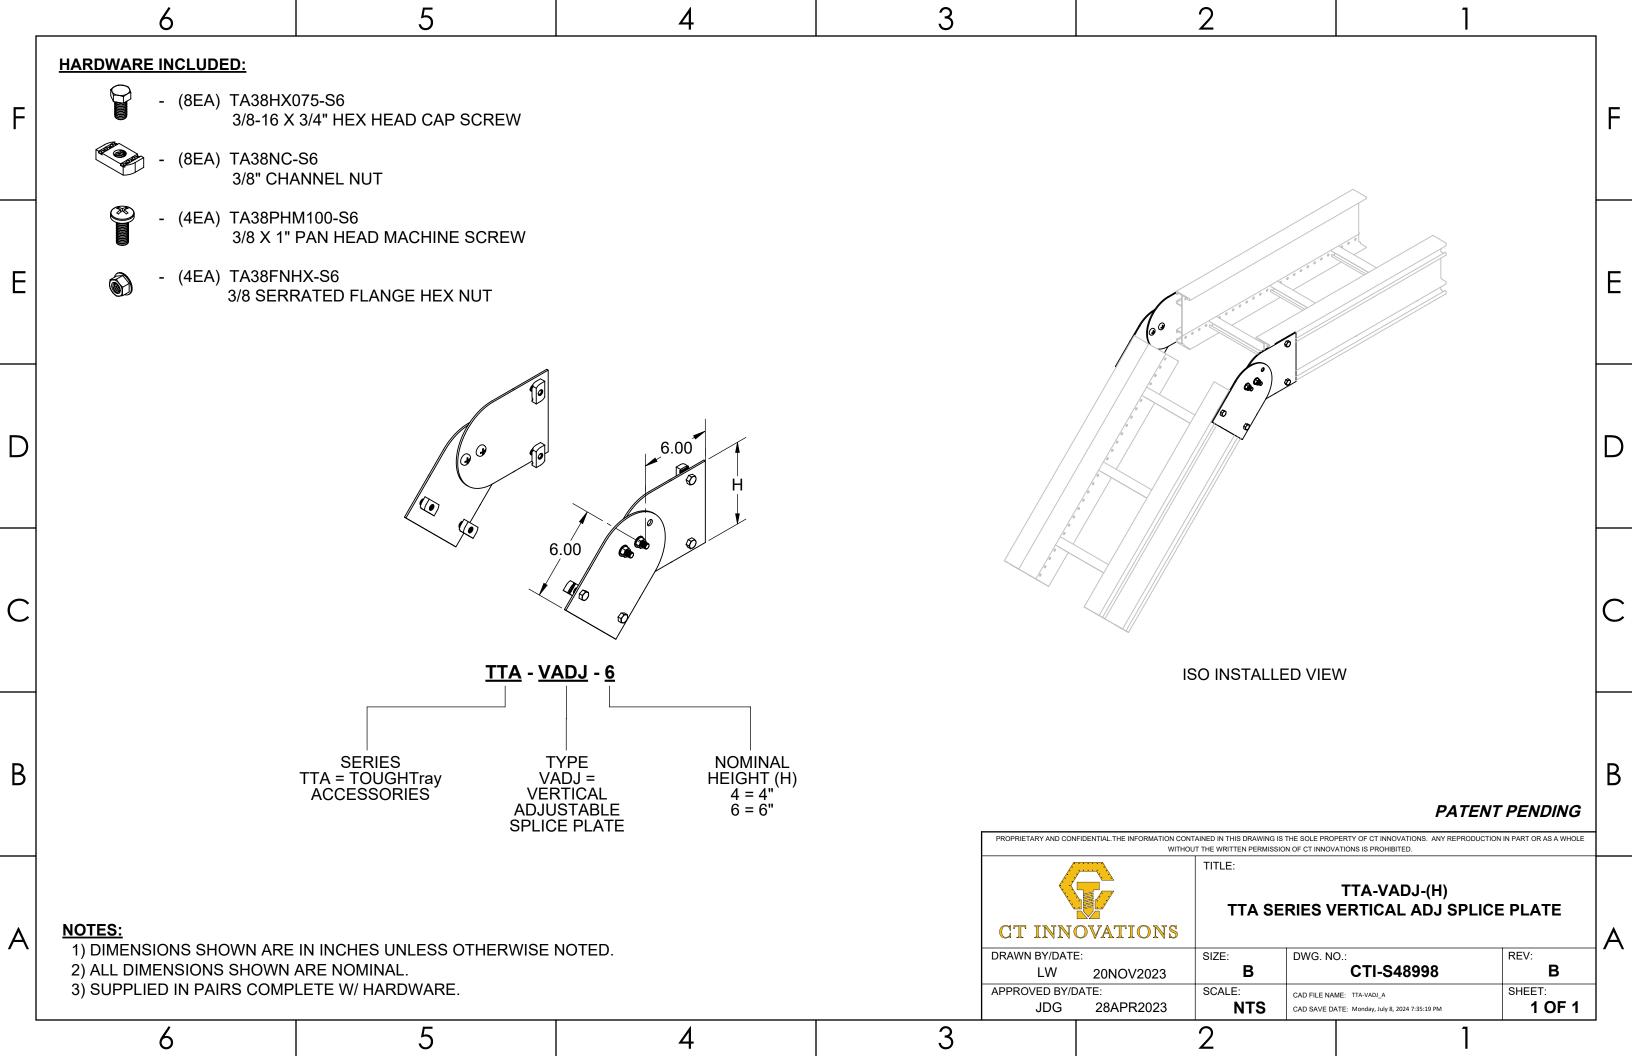

|   | 6                                                                                                                             |                        | 5        | 4 | 3     |                     |                                       | 2                                      | ,                                 |                                | _ |
|---|-------------------------------------------------------------------------------------------------------------------------------|------------------------|----------|---|-------|---------------------|---------------------------------------|----------------------------------------|-----------------------------------|------------------