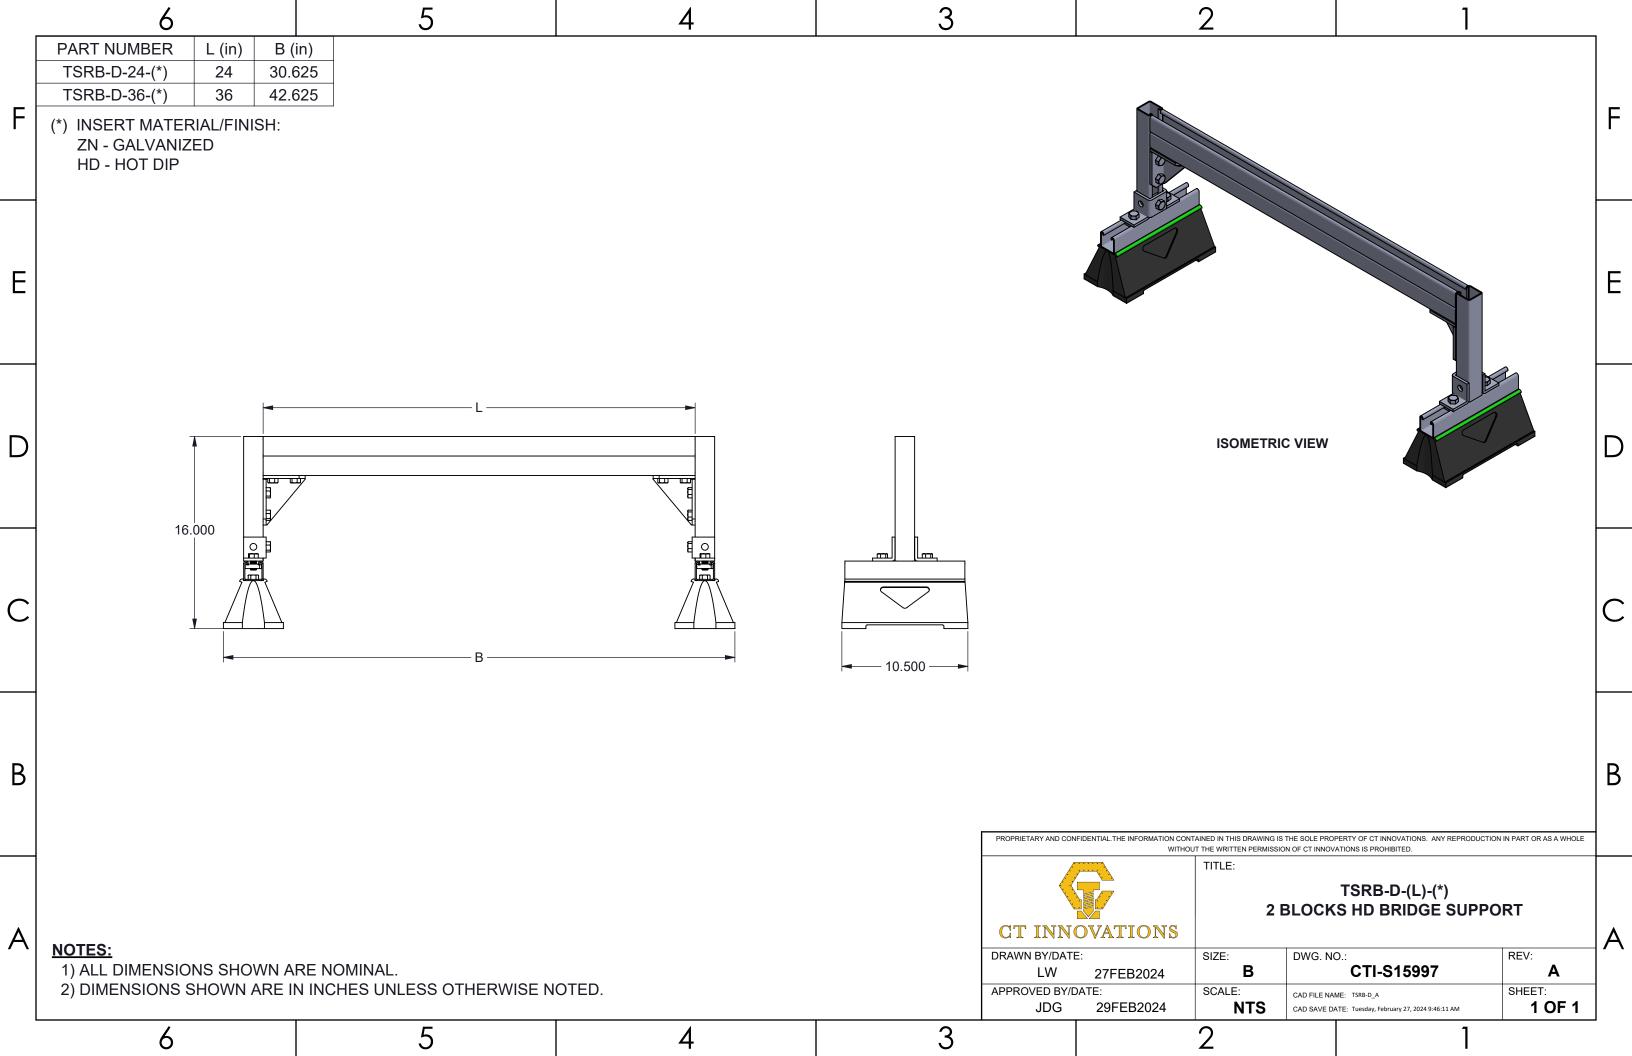

|   | 6                                                                                                                             |                        | 5        | 4 | 3     |                     |                                       | 2                                      | ,                                 |                                | _ |
|---|-------------------------------------------------------------------------------------------------------------------------------|------------------------|----------|---|-------|---------------------|---------------------------------------|----------------------------------------|-----------------------------------|--------------------------------|---|
| _ | PART NO. TA25THS075-(*)