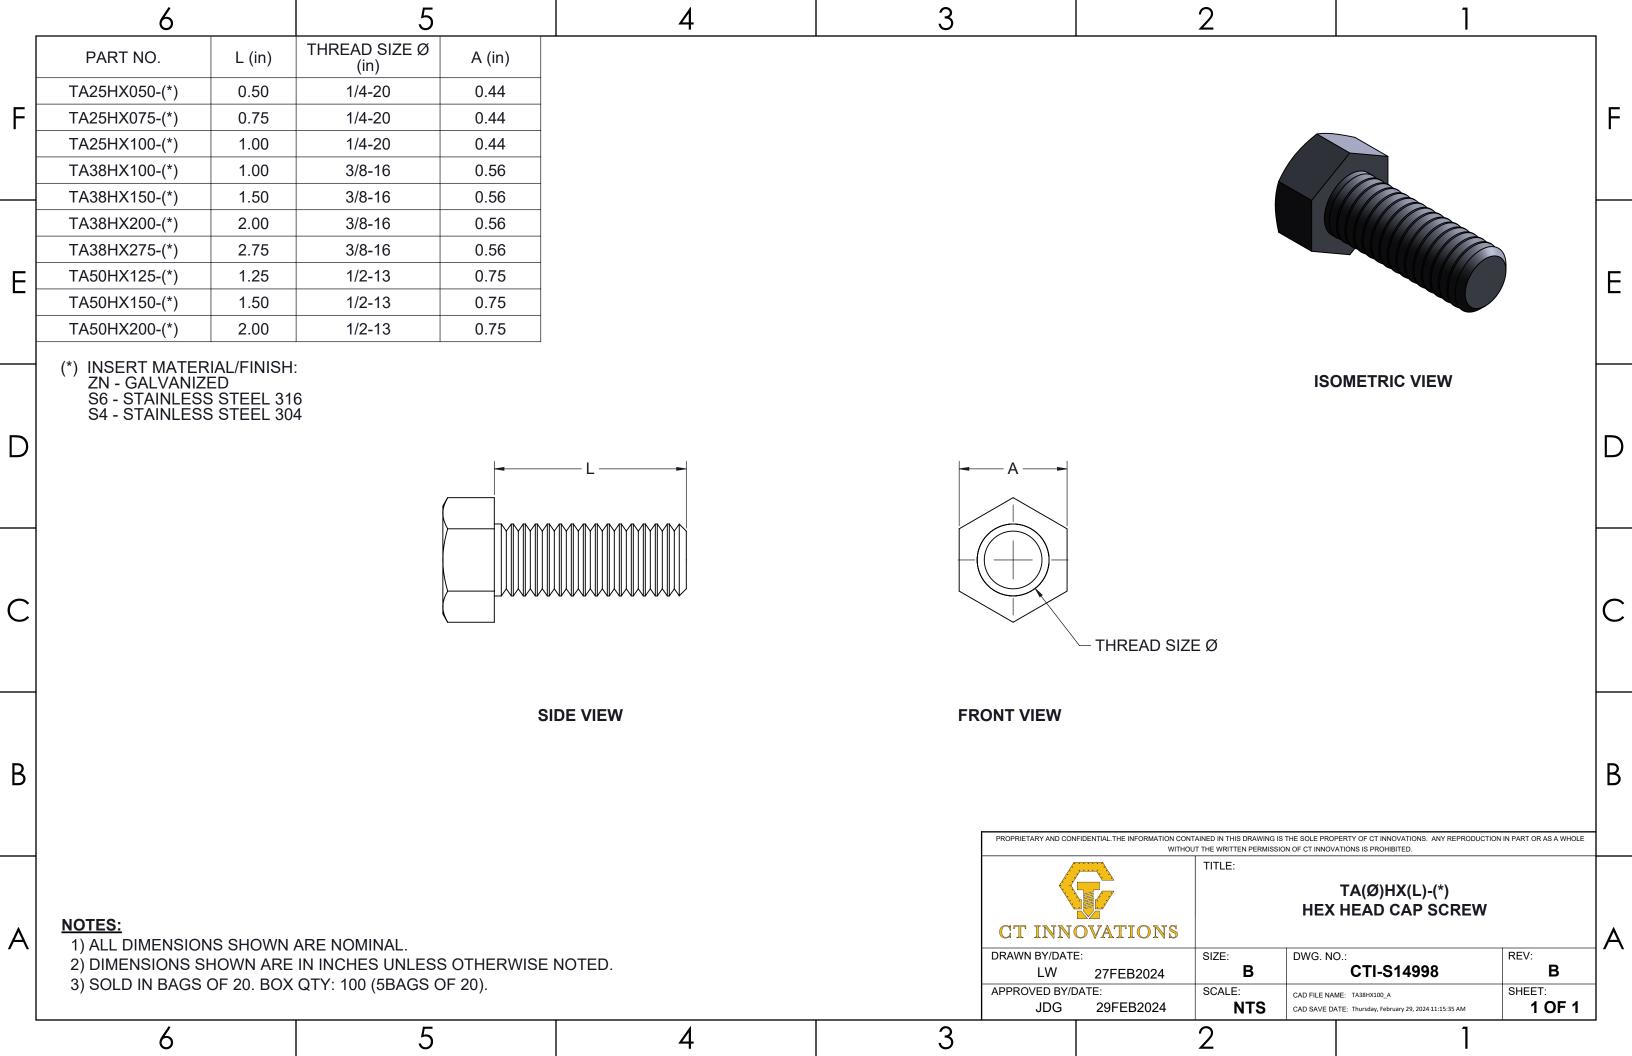

|   | 6                                                                                                                             |                        | 5        | 4 | 3     |                     |                                       | 2                                      | ,                                 |                                | _ |
|---|-------------------------------------------------------------------------------------------------------------------------------|------------------------|----------|---|-------|---------------------|---------------------------------------|----------------------------------------|-----------------------------------|--------------------------------|---|
| _ | PART NO. TA25THS075-(*)                                                                                                       | LENGTH<br>(in)<br>0.75 |          |   |       |                     |                                       |                                        |                                   |                                |   |
| F | TA25THS100-(*) (*) INSERT MATER                                                                                               |                        |          |   |       |                     |                                       |                                        |                                   |                                | F |
| E | S6 - STAINLESS                                                                                                                | S STEEL 316            |          |   |       |                     |                                       | ISOME                                  | ETRIC VIEW                        |                                | E |
| D |                                                                                                                               |                        | LENGTH - |   | Ø.242 | 2                   |                                       |                                        |                                   |                                | D |
| С |                                                                                                                               |                        |          |   |       |                     |                                       |                                        |                                   |                                | С |
| В |                                                                                                                               |                        |          |   |       | PROPRIETARY AND CON |                                       | NTAINED IN THIS DRAWING IS THE SOLE PR |                                   | ODUCTION IN PART OR AS A WHOLE | В |
| Α | NOTES:  1) ALL DIMENSIONS SHOWN ARE NOMINAL. 2) DIMENSIONS SHOWN ARE IN INCHES UNLESS OTHERWISE NOTED. 3) SOLD IN BAGS OF 50. |                        |          |   |       |                     | OVATIONS E: 25JUL2024 DATE: 28JUN2024 | SIZE: DWG. N  SCALE: CAD FILE N        | TA25THS(L)-(*)<br>EAD SELF-DRILLI | REV: C SHEET: 1 OF 1           | A |
|   | 6                                                                                                                             |                        | 5        | 4 | 3     |                     |                                       | 2                                      | ,                                 |                                | _ |