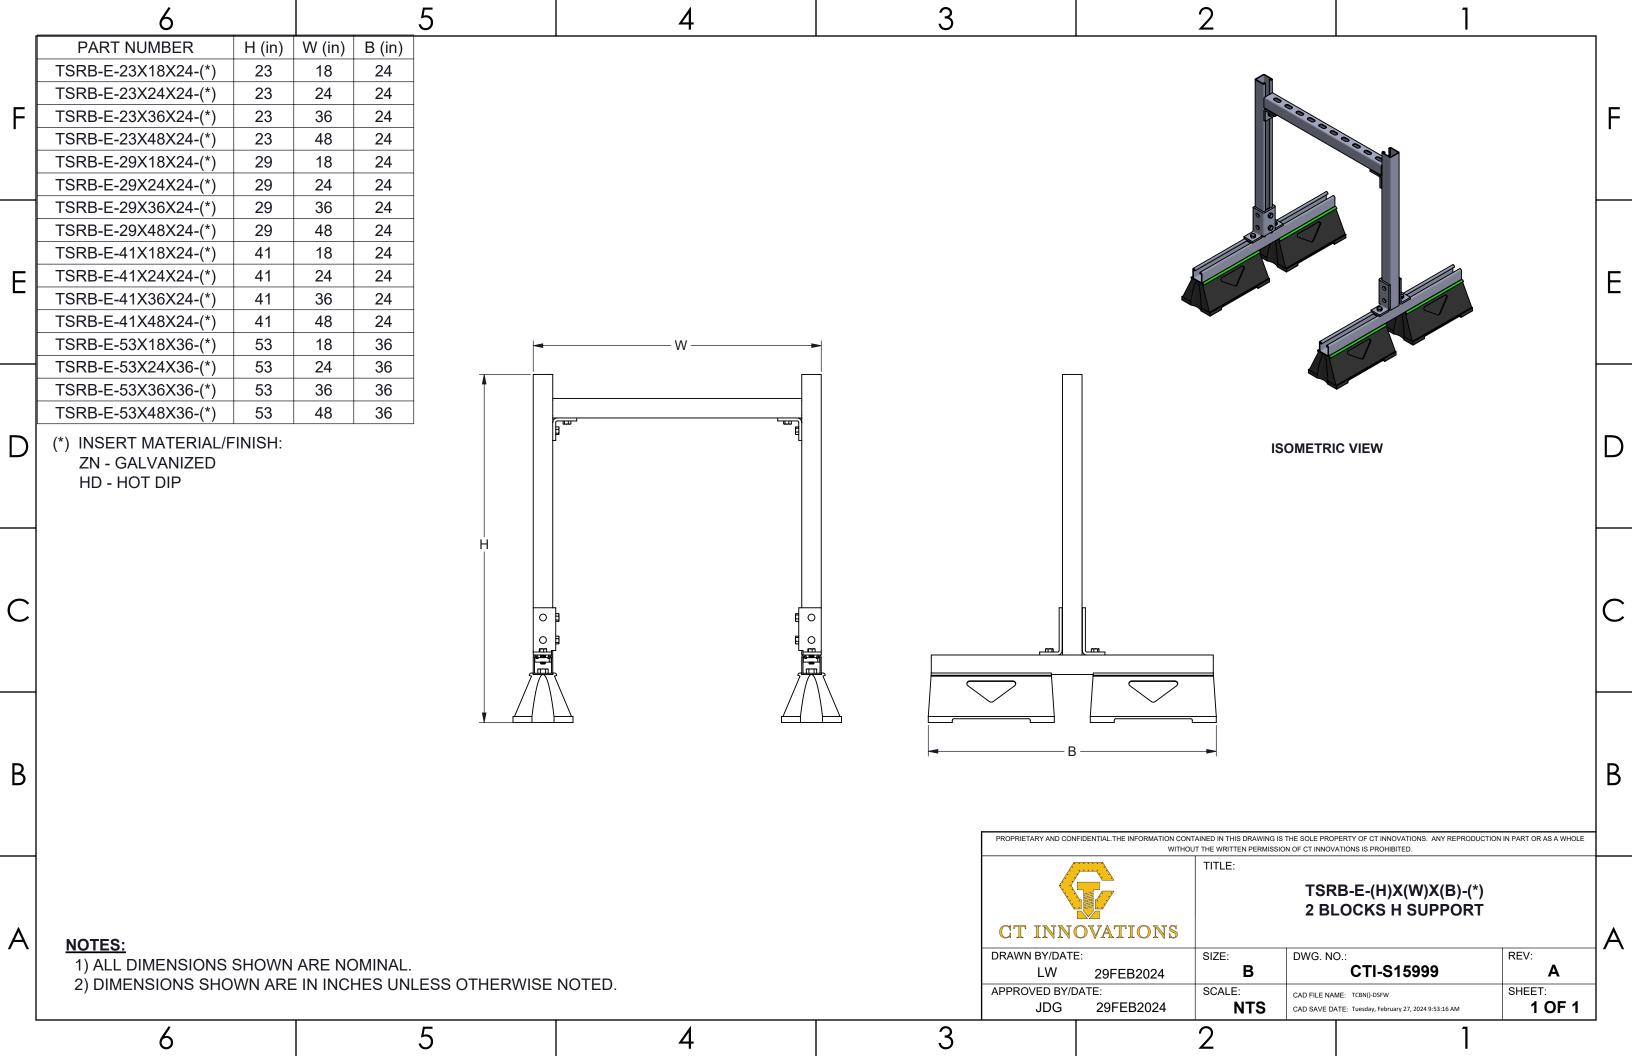

| 6   |                                                                         | 5                | 4                                                  | 3           |   |                                              | 2                     | 1                                                                              |                                                                  |                              |   |
|-----|-------------------------------------------------------------------------|------------------|----------------------------------------------------|-------------|---|----------------------------------------------|-----------------------|--------------------------------------------------------------------------------|------------------------------------------------------------------|------------------------------|---|
|     | PART NO.                                                                | THREAD SIZE (in) | ΞØ                                                 |             |   |                                              |                       |                                                                                |                                                                  |                              |   |
| _ [ | TA25HN-(*)                                                              | 1/4-20           |                                                    |             |   |                                              |                       |                                                                                |                                                                  |                              |   |
| F   | TA38HN-(*)                                                              | 3/8-16           |                                                    |             |   |                                              |                       |                                                                                |                                                                  |                              | F |
|     | TA50HN-(*)                                                              | 1/2-13           |                                                    |             |   |                                              |                       |                                                                                |                                                                  |                              |   |
| E   | (*) INSERT MATERI<br>ZN - GALVANIZE<br>S6 - STAINLESS<br>S4 - STAINLESS | ED<br>STEEL 316  |                                                    |             |   |                                              |                       |                                                                                | ISOMETRIC V                                                      | /IEW                         | E |
| D   |                                                                         |                  |                                                    | THREAD SIZE | Ø |                                              |                       |                                                                                |                                                                  |                              | D |
| С   |                                                                         |                  |                                                    | TOP VIEW    |   | SIDE VIEV                                    | V                     |                                                                                |                                                                  |                              | С |
| В   |                                                                         |                  |                                                    |             |   | PROPRIETARY AND CON                          |                       | NTAINED IN THIS DRAWING IS THE SOLE PF<br>OUT THE WRITTEN PERMISSION OF CT INN | ROPERTY OF CT INNOVATIONS. ANY REPRODU<br>OVATIONS IS PROHIBITED | UCTION IN PART OR AS A WHOLE | В |
| A   |                                                                         | HOWN ARE IN I    | NCHES UNLESS OTHERWISE I<br>Y: 100 (5 BAGS OF 20). | NOTED.      |   | CT INN  DRAWN BY/DAT  LW  APPROVED BY/D  JDG | OVATIONS E: 27FEB2024 | SIZE: B SCALE: CAD FILE! CAD SAVE                                              | TA(Ø)HN-(*)<br>HEX NUT                                           | REV: A SHEET: 1 OF 1         | A |
|     | 6                                                                       |                  | 5                                                  | 4           | 3 |                                              |                       | 2                                                                              | 1                                                                |                              |   |