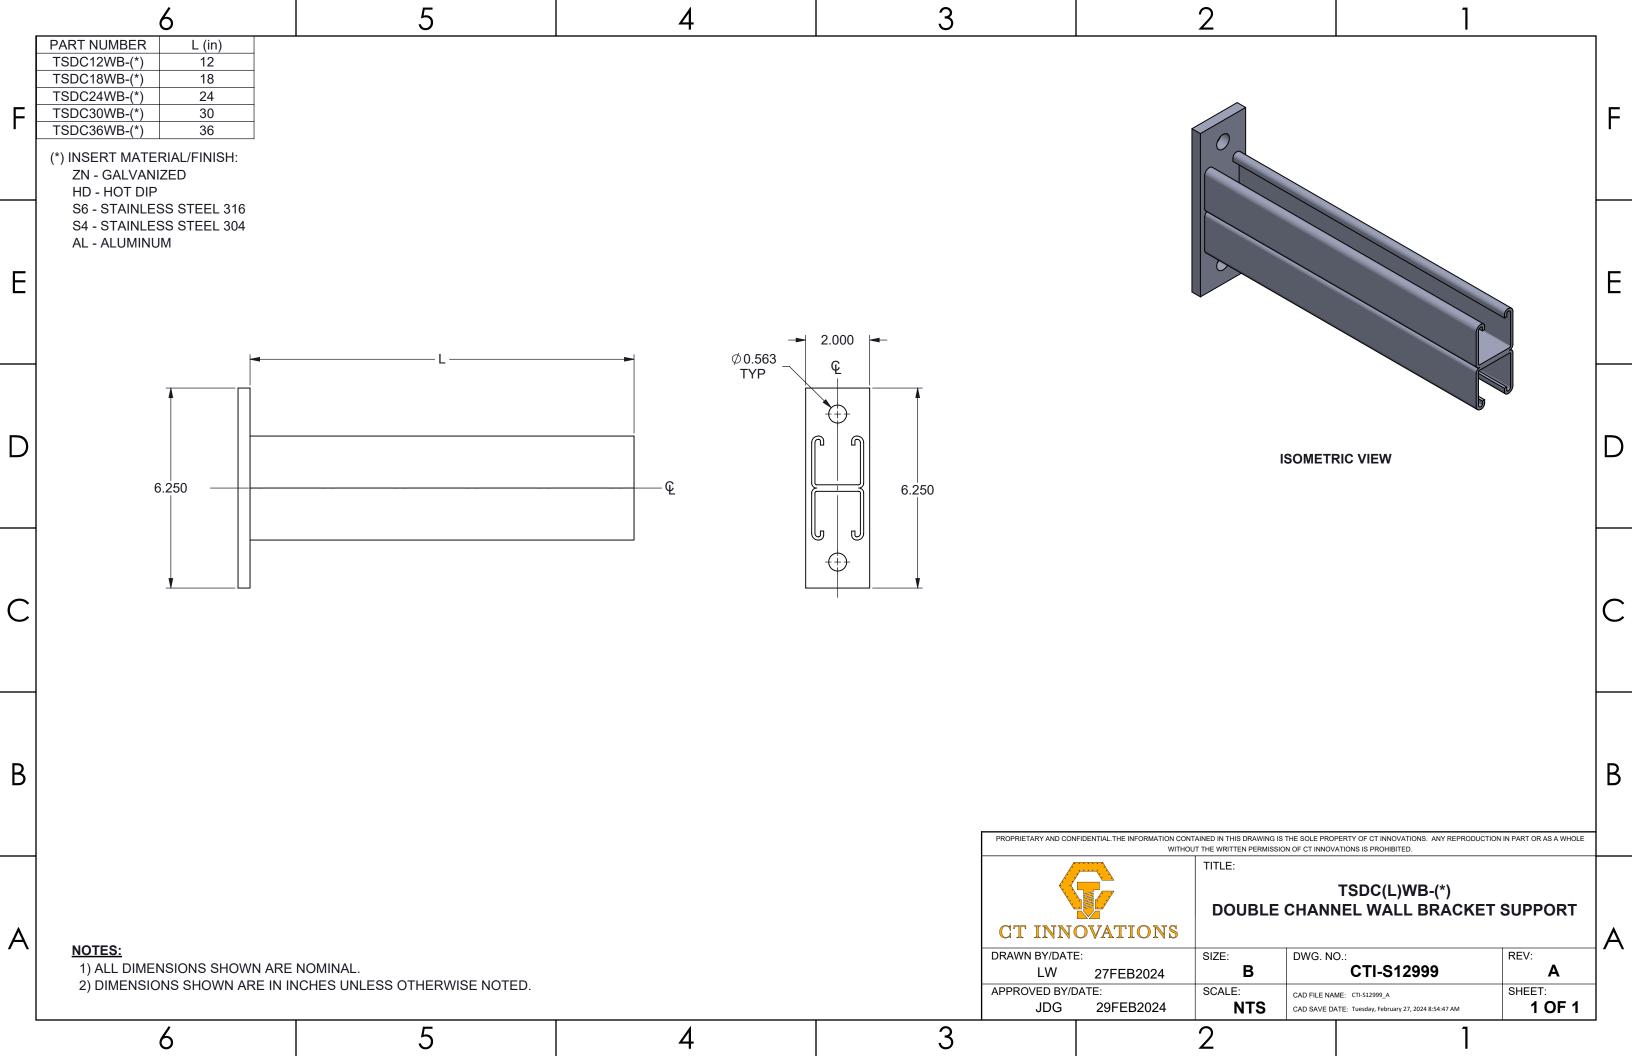

|   | 6                                                                                                                             |                        | 5        | 4 | 3     |                     |                                       | 2                                      | ,                                 |                                | _ |
|---|-------------------------------------------------------------------------------------------------------------------------------|------------------------|----------|---|-------|---------------------|---------------------------------------|----------------------------------------|-----------------------------------|--------------------------------|---|
| _ | PART NO. TA25THS075-(*)