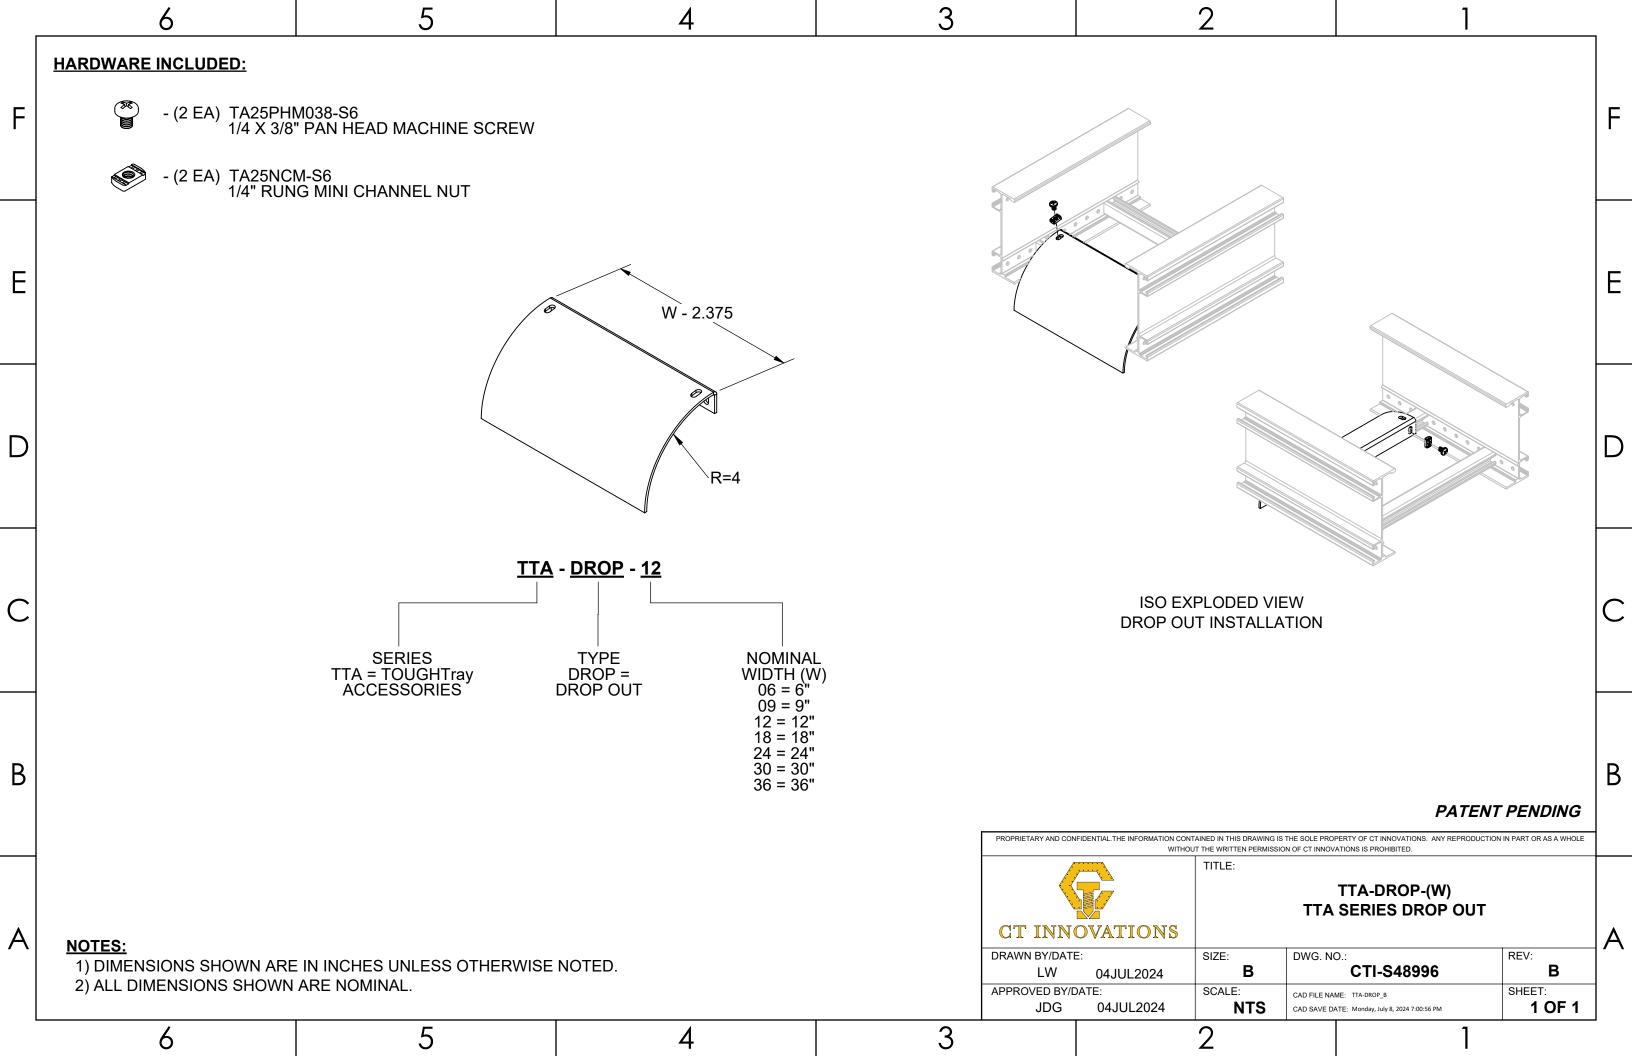

|   | 6                                                                                                                             |                        | 5        | 4 | 3     |                     |                                       | 2                                      | ,                                 |                                | _ |
|---|-------------------------------------------------------------------------------------------------------------------------------|------------------------|----------|---|-------|---------------------|---------------------------------------|----------------------------------------|-----------------------------------|--------------------------------|---|
| _ | PART NO. TA25THS075-