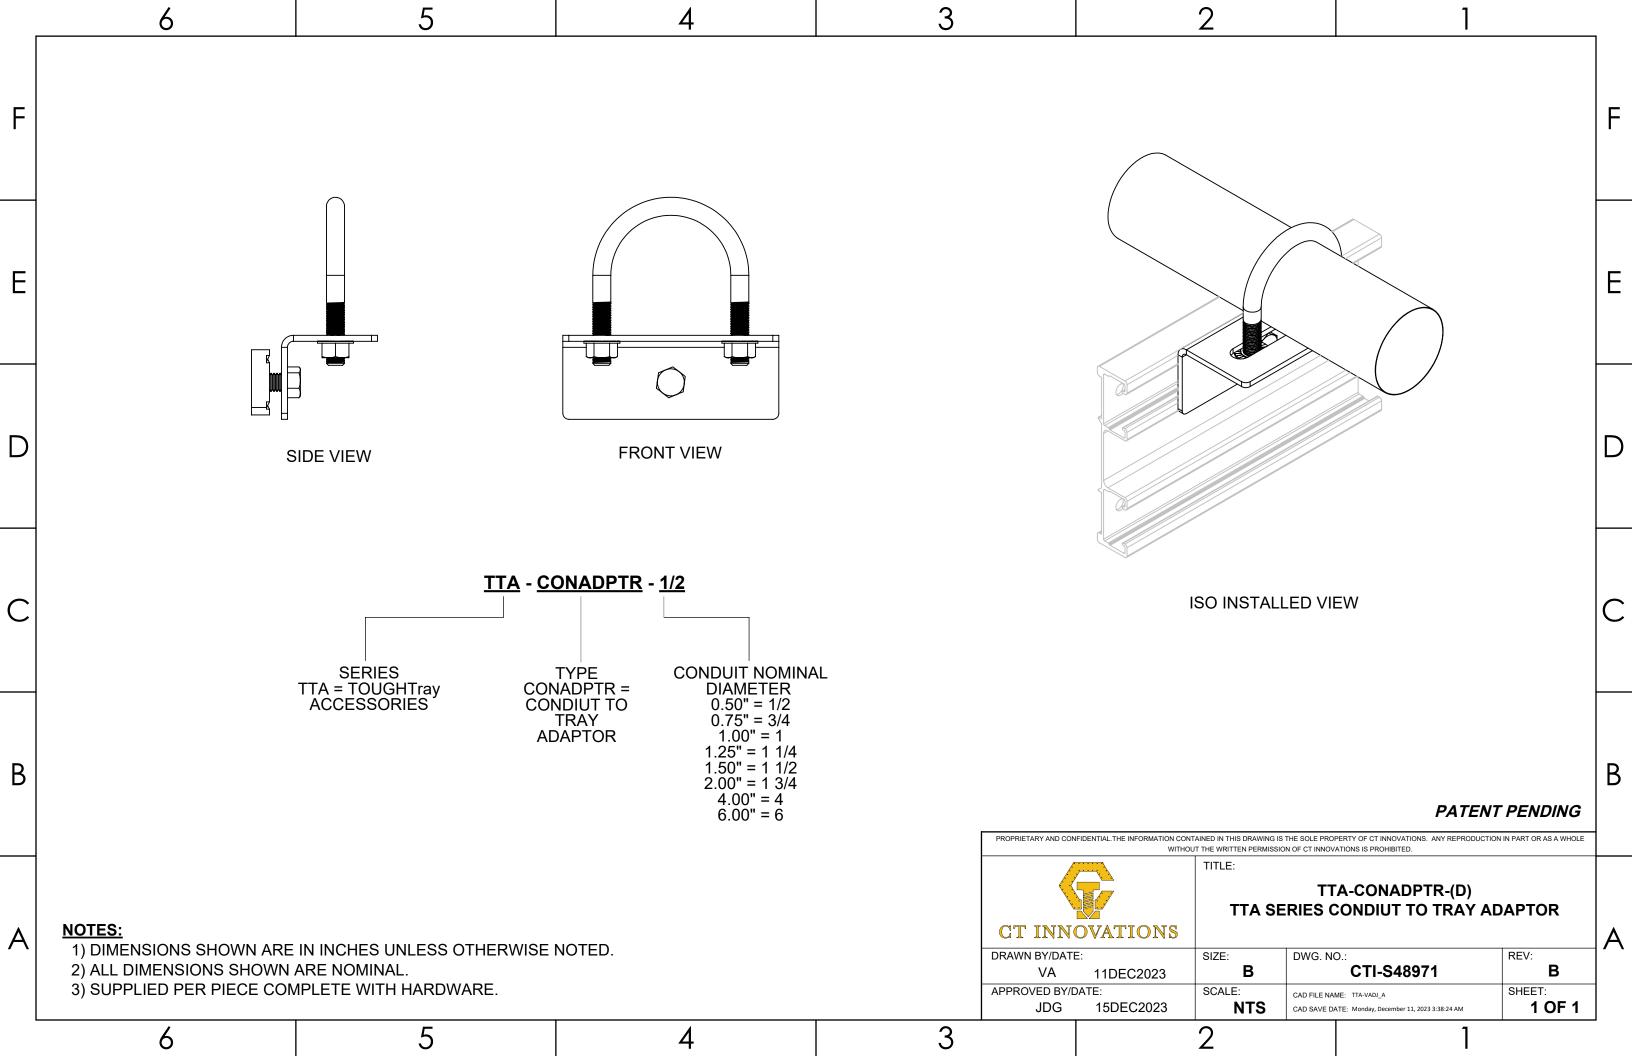

|   | 6                                                                                                      | 5                          | 4        | 3 |                     |                 | 2                                                                               | 1                                                          |                               |          |  |
|---|--------------------------------------------------------------------------------------------------------|----------------------------|----------|---|---------------------|-----------------|---------------------------------------------------------------------------------|------------------------------------------------------------|-------------------------------|----------|--|
|   | PART NO. INSIDE DIA                                                                                    | METER                      |          |   |                     |                 |                                                                                 |                                                            |                               |          |  |
|   | TA25W-(*) 0.31                                                                                         |                            |          |   |                     |                 |                                                                                 |                                                            |                               |          |  |
| F | TA38W-(*) 0.44                                                                                         |                            |          |   |                     |                 |                                                                                 |                                                            |                               | F        |  |
|   | TA50W-(*) 0.56                                                                                         |                            |          |   |                     |                 |                                                                                 |                                                            |                               |          |  |
|   | (*) INSERT MATERIAL/FINISH:                                                                            |                            |          |   |                     |                 |                                                                                 |                                                            |                               |          |  |
|   | (*) INSERT MATERIAL/FINISH:<br>ZN - GALVANIZED<br>S6 - STAINLESS STEEL 310<br>S4 - STAINLESS STEEL 304 | ô<br>4                     |          |   |                     |                 |                                                                                 |                                                            |                               |          |  |
|   | OF OTHER OFFI                                                                                          | T                          |          |   |                     |                 |                                                                                 |                                                            |                               |          |  |
| E |                                                                                                        |                            |          |   |                     |                 |                                                                                 |                                                            |                               | ΙE       |  |
|   |                                                                                                        |                            |          |   |                     |                 |                                                                                 |                                                            |                               |          |  |
|   |                                                                                                        |                            |          |   |                     |                 |                                                                                 |                                                            |                               |          |  |
|   |                                                                                                        | INSIDE DIAMETER —          |          |   |                     |                 |                                                                                 | ISOMETRIC V                                                | IEW .                         |          |  |
|   |                                                                                                        |                            |          |   |                     |                 |                                                                                 |                                                            |                               |          |  |
| D |                                                                                                        |                            |          |   |                     |                 |                                                                                 |                                                            |                               |          |  |
|   |                                                                                                        |                            |          |   |                     |                 |                                                                                 |                                                            |                               |          |  |
|   |                                                                                                        |                            |          |   |                     |                 |                                                                                 |                                                            |                               |          |  |
|   |                                                                                                        |                            |          |   |                     |                 |                                                                                 |                                                            |                               |          |  |
|   |                                                                                                        |                            |          |   |                     |                 |                                                                                 |                                                            |                               |          |  |
| C |                                                                                                        |                            |          |   |                     |                 |                                                                                 |                                                            |                               | C        |  |
|   |                                                                                                        |                            |          |   |                     |                 |                                                                                 |                                                            |                               |          |  |
|   |                                                                                                        |                            | TOP VIEW |   | SECTION V           | IEW             |                                                                                 |                                                            |                               |          |  |
|   |                                                                                                        |                            |          |   |                     |                 |                                                                                 |                                                            |                               |          |  |
|   |                                                                                                        |                            |          |   |                     |                 |                                                                                 |                                                            |                               |          |  |
| В |                                                                                                        |                            |          |   |                     |                 |                                                                                 |                                                            |                               | В        |  |
|   |                                                                                                        |                            |          |   |                     |                 |                                                                                 |                                                            |                               |          |  |
|   |                                                                                                        |                            |          |   | PROPRIETARY AND CON |                 | NTAINED IN THIS DRAWING IS THE SOLE PR<br>OUT THE WRITTEN PERMISSION OF CT INNO | ROPERTY OF CT INNOVATIONS. ANY REPROD                      | OUCTION IN PART OR AS A WHOLE | $\dashv$ |  |
|   |                                                                                                        |                            |          |   | A                   | VIIII           | TITLE:                                                                          |                                                            |                               |          |  |
|   | NOTES:  1) ALL DIMENSIONS SHOWN ARE NOMINAL. 2) DIMENSIONS SHOWN ARE IN INCHES UNLESS OTHERWISE NOTED. |                            |          |   |                     |                 |                                                                                 | TA(X)W-(*)<br>FLAT WASHER                                  |                               |          |  |
| Α |                                                                                                        |                            |          |   |                     | OVATIONS        |                                                                                 |                                                            |                               | A        |  |
| • |                                                                                                        |                            |          |   |                     | ≣:<br>27FEB2024 | SIZE: DWG. N                                                                    | NO.:<br>CTI-S14999                                         | REV:                          | '        |  |
|   | 3) SOLD IN BAGS OF 20. BOX                                                                             | ( QTY: 100 (5 BAGS OF 20). |          |   | APPROVED BY/D       |                 | NITO                                                                            | NAME: TA50W_A DATE: Tuesday, February 27, 2024 10:09:35 AM | SHEET:<br>1 OF 1              | 1        |  |
| L | 6                                                                                                      | 5                          | 4        | 3 |                     |                 | 2                                                                               | 1                                                          |                               |          |  |