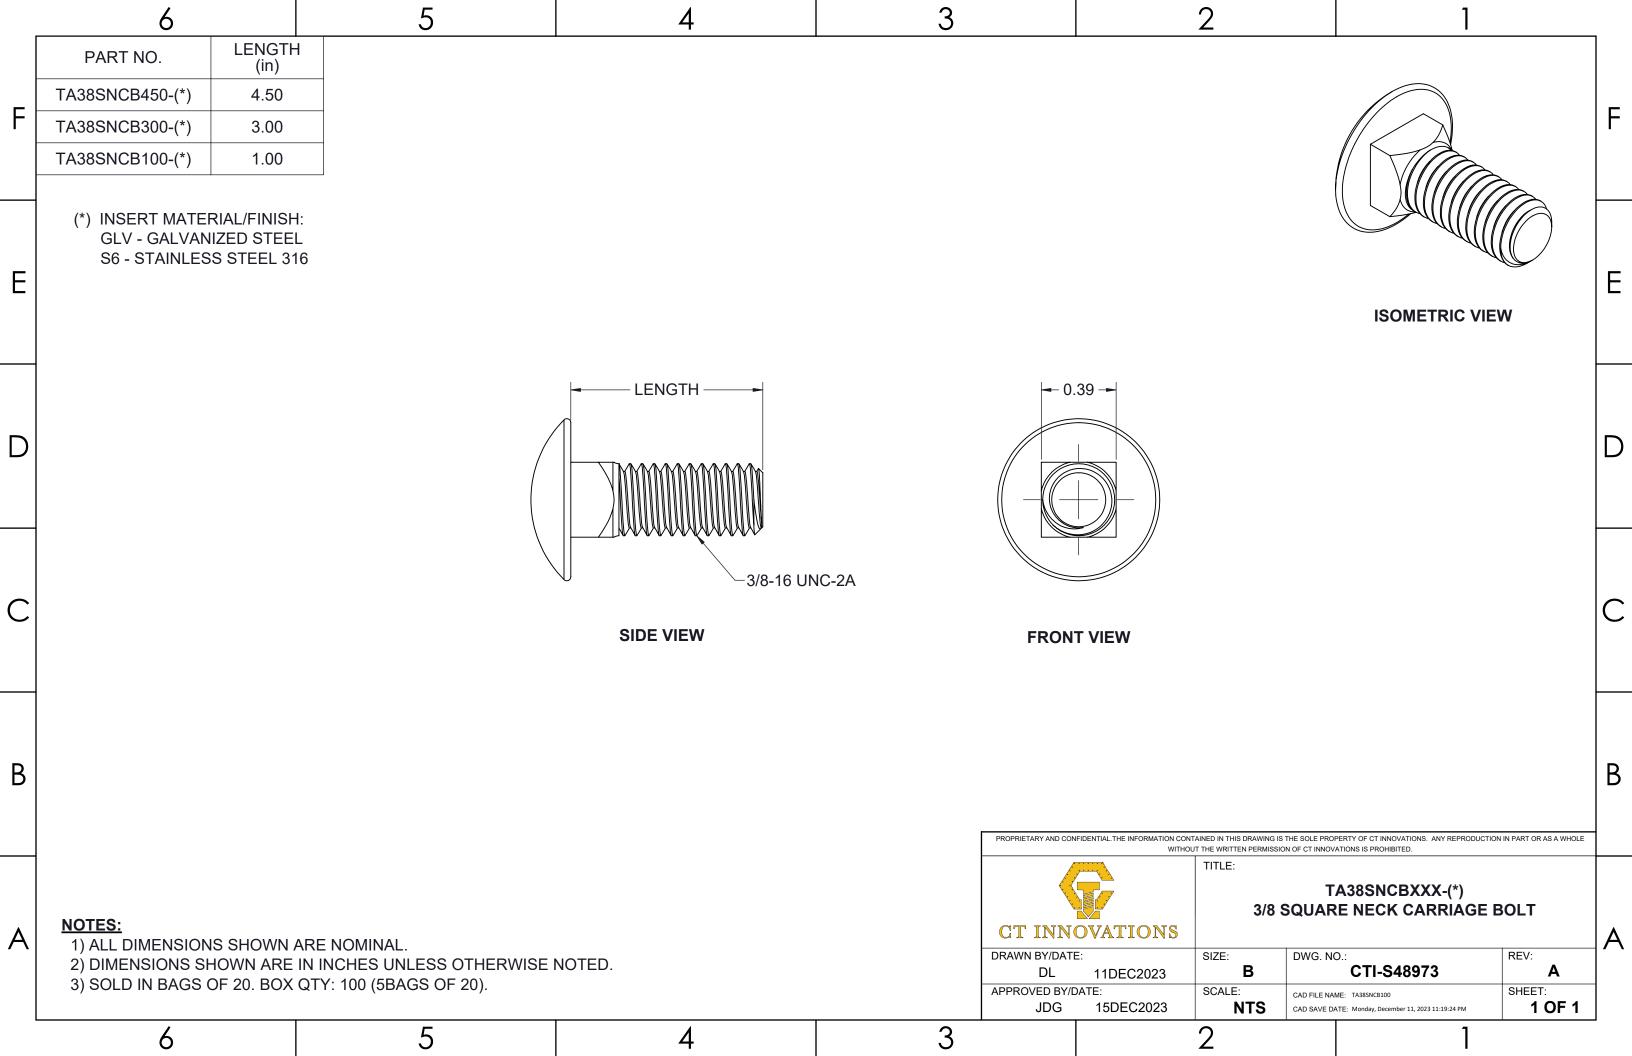

|   | 6                                                                                                                             |                        | 5        | 4 | 3     |                     |                                       | 2                                      | ,                                 |                                | _ |
|---|-------------------------------------------------------------------------------------------------------------------------------|------------------------|----------|---|-------|---------------------|---------------------------------------|----------------------------------------|-----------------------------------|--------------------------------|---|
| _ | PART NO. TA25THS075-(*)