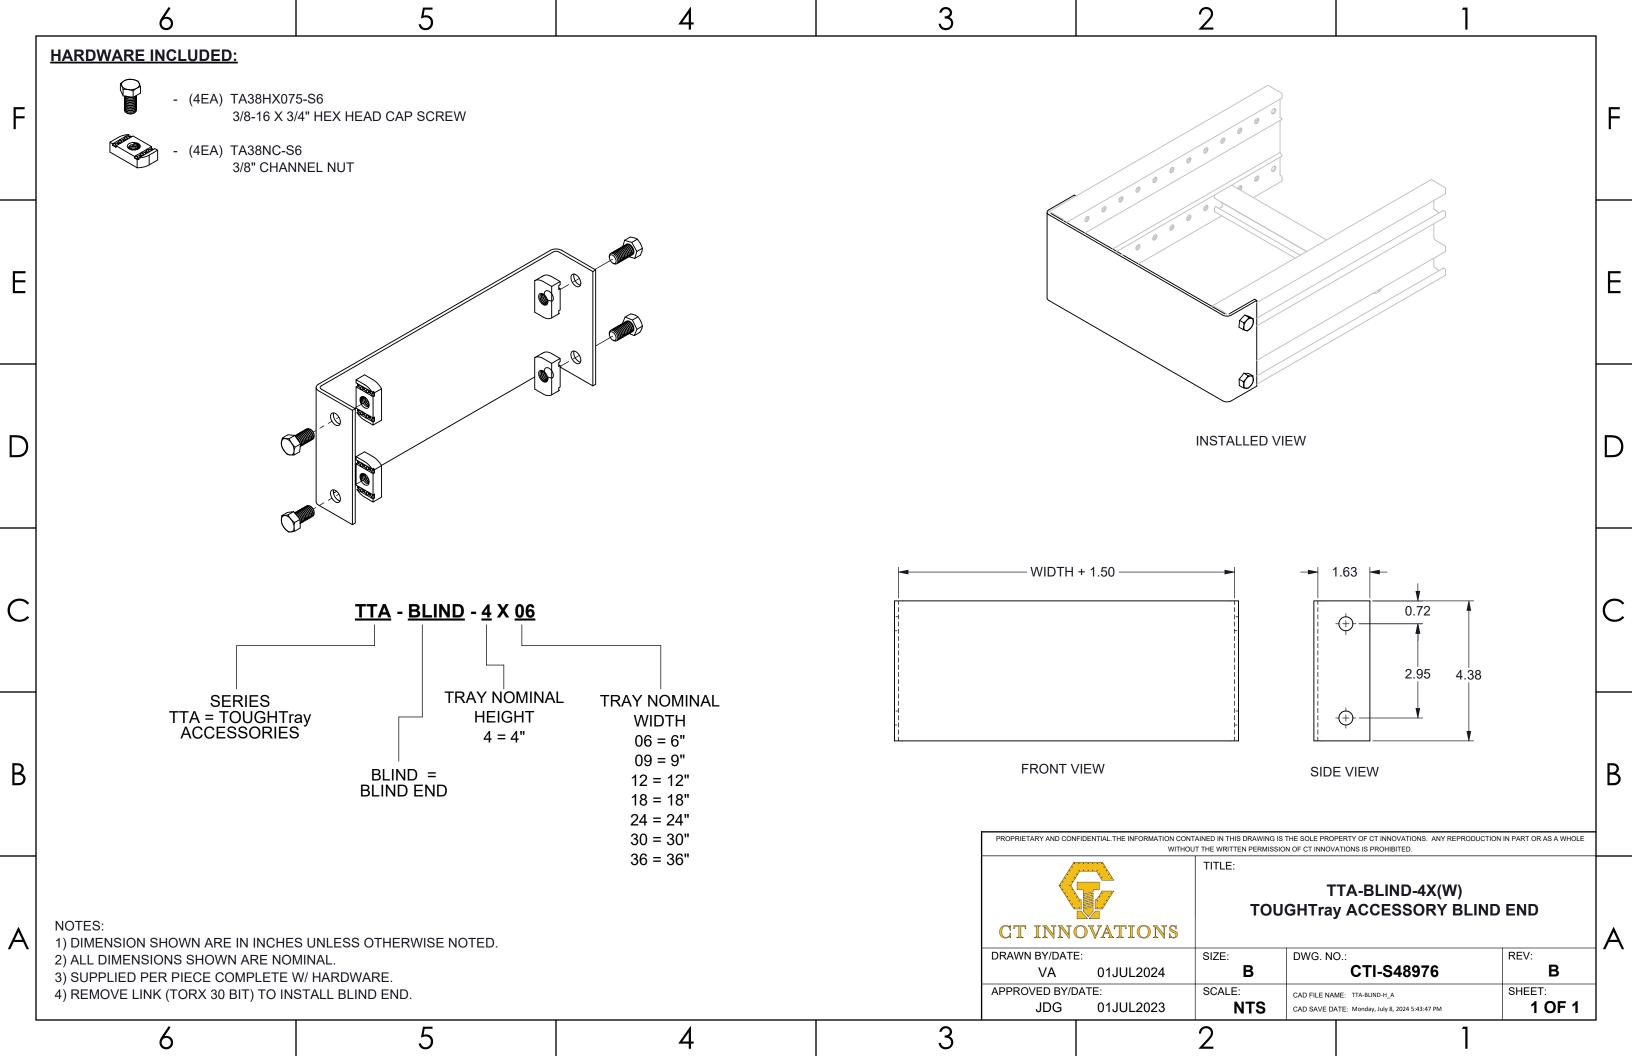

|   | 6                                                                                                                             |                        | 5        | 4 | 3     |                     |                                       | 2                                      | ,                                 |                                | _ |
|---|-------------------------------------------------------------------------------------------------------------------------------|------------------------|----------|---|-------|---------------------|---------------------------------------|----------------------------------------|-----------------------------------|--------------------------------|---|
| _ | PART NO. TA25THS075-(*)                                                                                                       | LENGTH<br>(in)<br>0.75 |          |   |       |                     |                                       |                                        |                                   |                                |   |
| F | TA25THS100-(*) (*) INSERT MATER                                                                                               |                        |          |   |       |                     |                                       |                                        |                                   |                                | F |
| E | S6 - STAINLESS                                                                                                                | S STEEL 316            |          |   |       |                     |                                       | ISOME                                  | ETRIC VIEW                        |                                | E |
| D |                                                                                                                               |                        | LENGTH - |   | Ø.242 | 2                   |                                       |                                        |                                   |                                | D |
| С |                                                                                                                               |                        |          |   |       |                     |                                       |                                        |                                   |                                | С |
| В |                                                                                                                               |                        |          |   |       | PROPRIETARY AND CON |                                       | NTAINED IN THIS DRAWING IS THE SOLE PR |                                   | ODUCTION IN PART OR AS A WHOLE | В |
| Α | NOTES:  1) ALL DIMENSIONS SHOWN ARE NOMINAL. 2) DIMENSIONS SHOWN ARE IN INCHES UNLESS OTHERWISE NOTED. 3) SOLD IN BAGS OF 50. |                        |          |   |       |                     | OVATIONS E: 25JUL2024 DATE: 28JUN2024 | SIZE: DWG. N  SCALE: CAD FILE N        | TA25THS(L)-(*)<br>EAD SELF-DRILLI | REV: C SHEET: 1 OF 1           | A |
|   | 6                                                                                                                             |                        | 5        | 4 | 3     |                     |                                       | 2                                      | ,                                 |                                | _ |