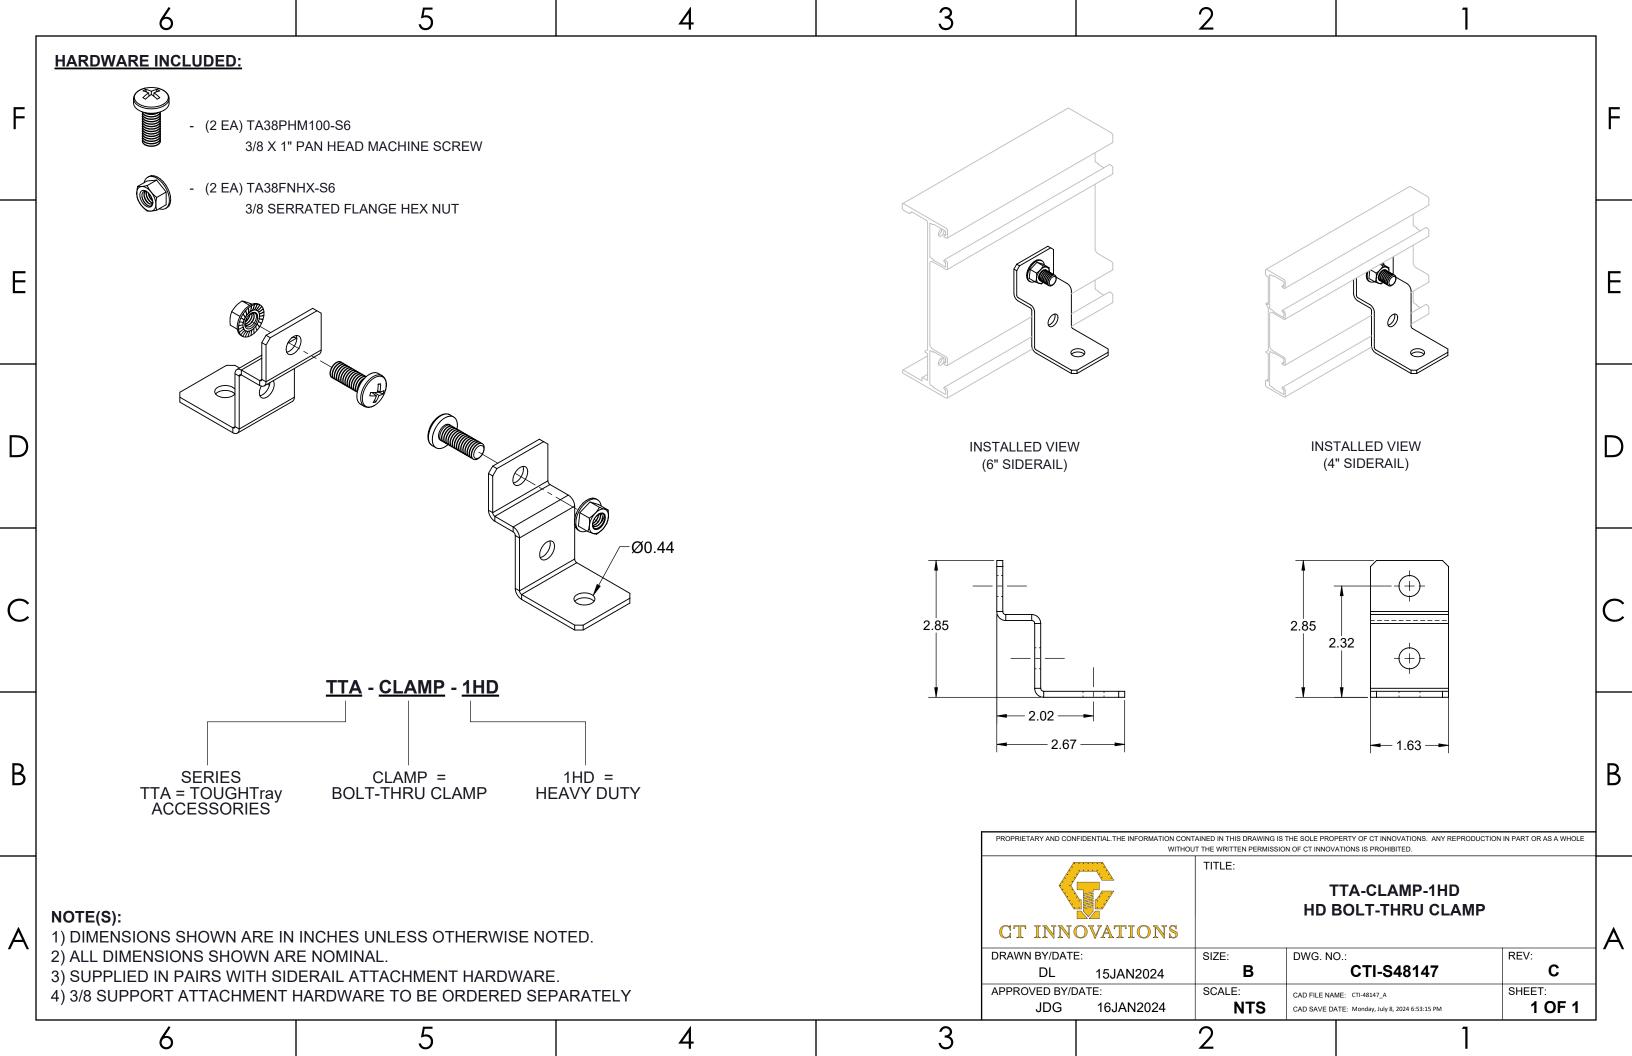

|   | 6                                                                                                                             |                        | 5        | 4 | 3     |                     |                                       | 2                                      | ,                                 |                                | _ |
|---|-------------------------------------------------------------------------------------------------------------------------------|------------------------|----------|---|-------|---------------------|---------------------------------------|----------------------------------------|-----------------------------------|--------------------------------|-