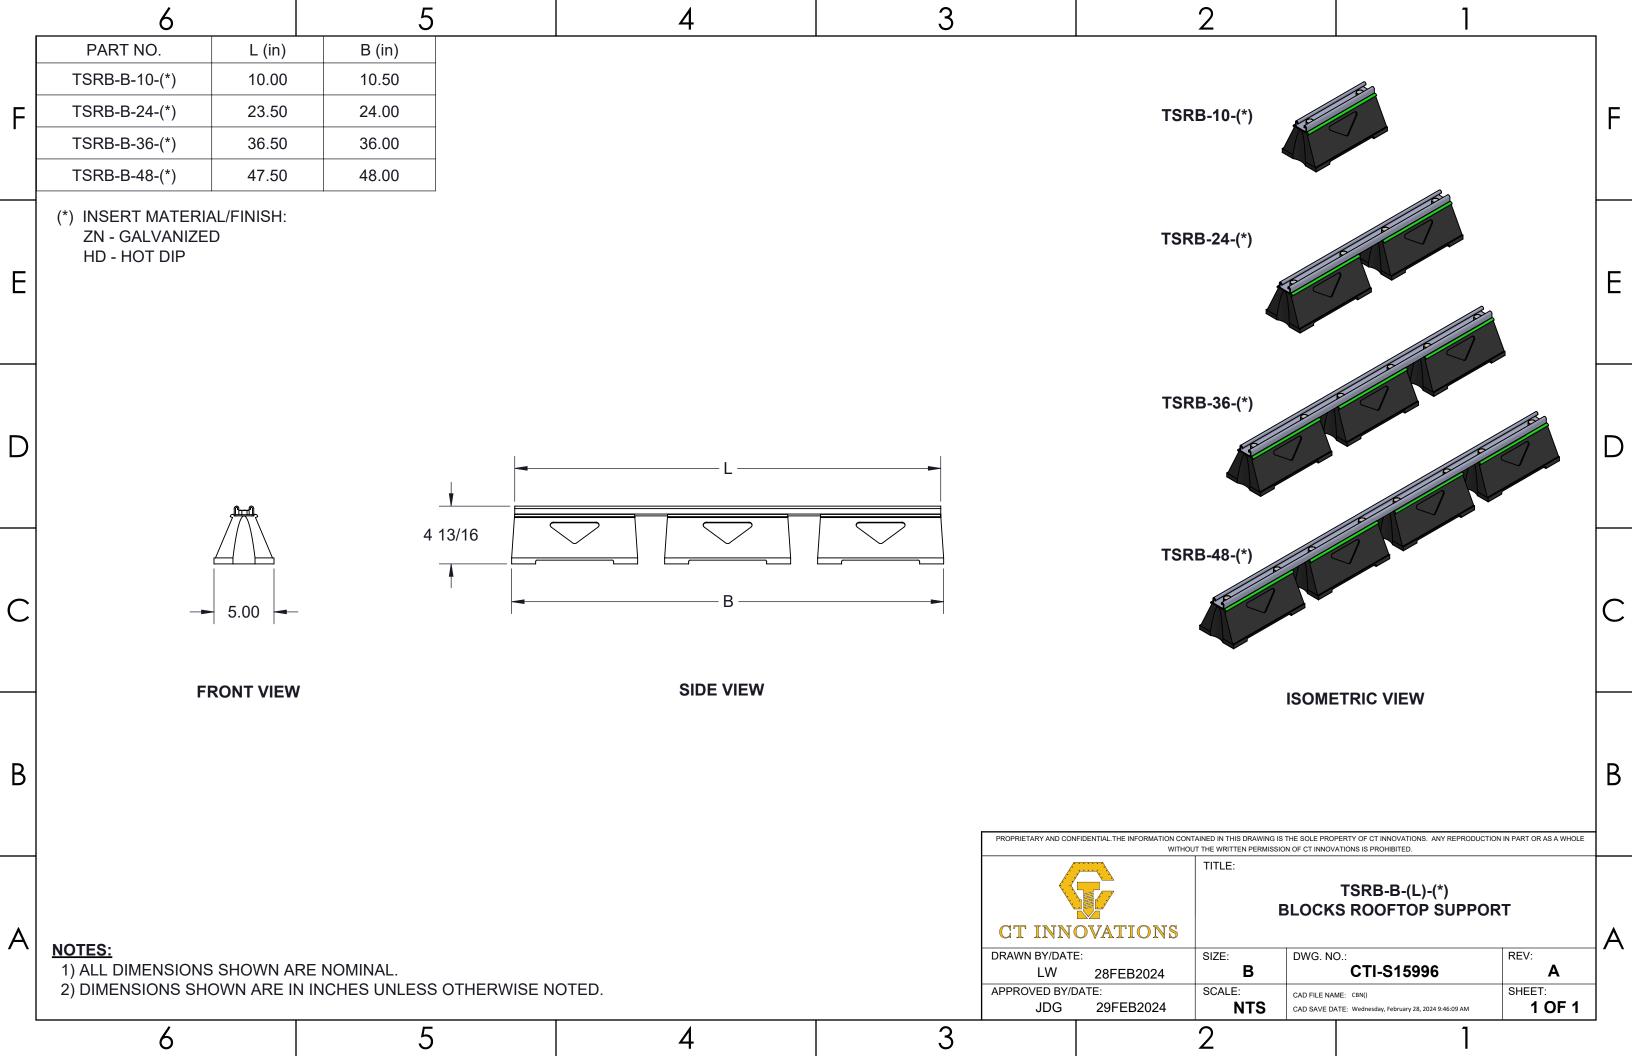

|   | 6                                                                                                                             |                        | 5        | 4 | 3     |                     |                                       | 2                                      | ,                                 |                                | _ |
|---|-------------------------------------------------------------------------------------------------------------------------------|------------------------|----------|---|-------|---------------------|---------------------------------------|----------------------------------------|-----------------------------------|--------------------------------|---|
| _ | PART NO. TA25THS075-(*)