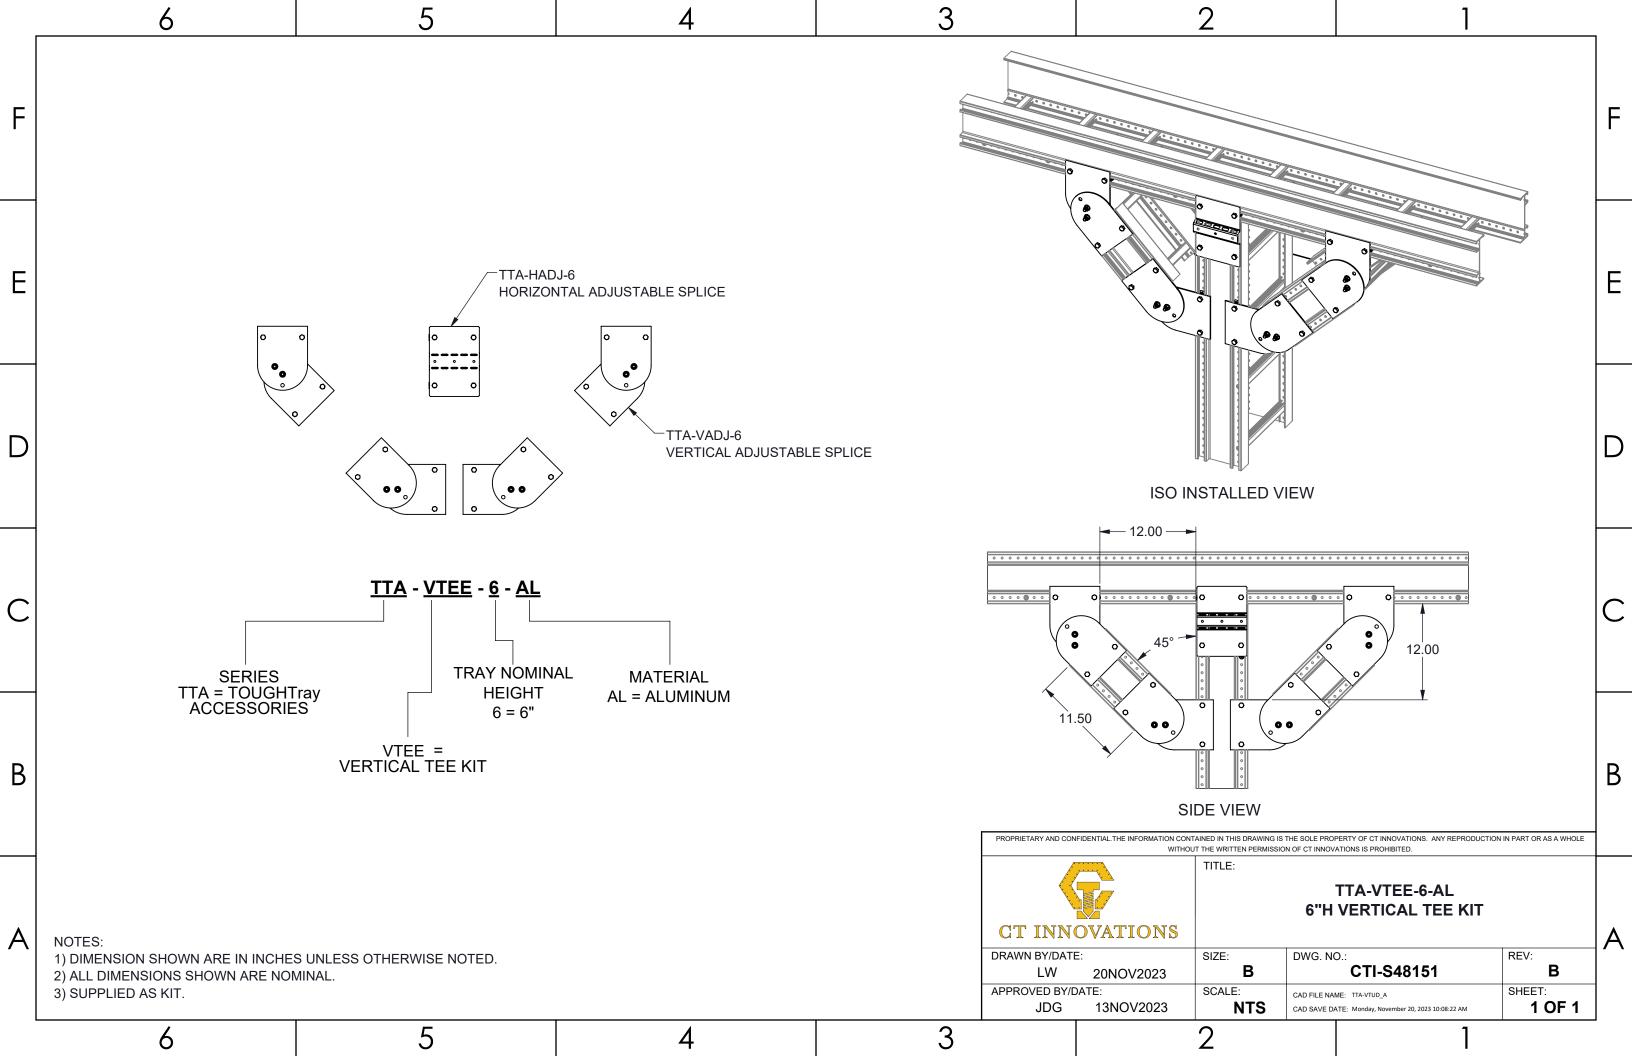

| 6   |                                                                         | 5                | 4                                                  | 3           |   |                                              | 2                     | 1                                                                              |                                                                  |                              |   |
|-----|-------------------------------------------------------------------------|------------------|----------------------------------------------------|-------------|---|----------------------------------------------|-----------------------|--------------------------------------------------------------------------------|------------------------------------------------------------------|------------------------------|---|
|     | PART NO.                                                                | THREAD SIZE (in) | ΞØ                                                 |             |   |                                              |                       |                                                                                |                                                                  |                              |   |
| _ [ | TA25HN-(*)                                                              | 1/4-20           |                                                    |             |   |                                              |                       |                                                                                |                                                                  |                              |   |
| F   | TA38HN-(*)                                                              | 3/8-16           |                                                    |             |   |                                              |                       |                                                                                |                                                                  |                              | F |
|     | TA50HN-(*)                                                              | 1/2-13           |                                                    |             |   |                                              |                       |                                                                                |                                                                  |                              |   |
| E   | (*) INSERT MATERI<br>ZN - GALVANIZE<br>S6 - STAINLESS<br>S4 - STAINLESS | ED<br>STEEL 316  |                                                    |             |   |                                              |                       |                                                                                | ISOMETRIC V                                                      | /IEW                         | E |
| D   |                                                                         |                  |                                                    | THREAD SIZE | Ø |                                              |                       |                                                                                |                                                                  |                              | D |
| С   |                                                                         |                  |                                                    | TOP VIEW    |   | SIDE VIEV                                    | V                     |                                                                                |                                                                  |                              | С |
| В   |                                                                         |                  |                                                    |             |   | PROPRIETARY AND CON                          |                       | NTAINED IN THIS DRAWING IS THE SOLE PF<br>OUT THE WRITTEN PERMISSION OF CT INN | ROPERTY OF CT INNOVATIONS. ANY REPRODU<br>OVATIONS IS PROHIBITED | UCTION IN PART OR AS A WHOLE | В |
| A   |                                                                         | HOWN ARE IN I    | NCHES UNLESS OTHERWISE I<br>Y: 100 (5 BAGS OF 20). | NOTED.      |   | CT INN  DRAWN BY/DAT  LW  APPROVED BY/D  JDG | OVATIONS E: 27FEB2024 | SIZE: B SCALE: CAD FILE! CAD SAVE                                              | TA(Ø)HN-(*)<br>HEX NUT                                           | REV: A SHEET: 1 OF 1         | A |
|     | 6                                                                       |                  | 5                                                  | 4           | 3 |                                              |                       | 2                                                                              | 1                                                                |                              |   |