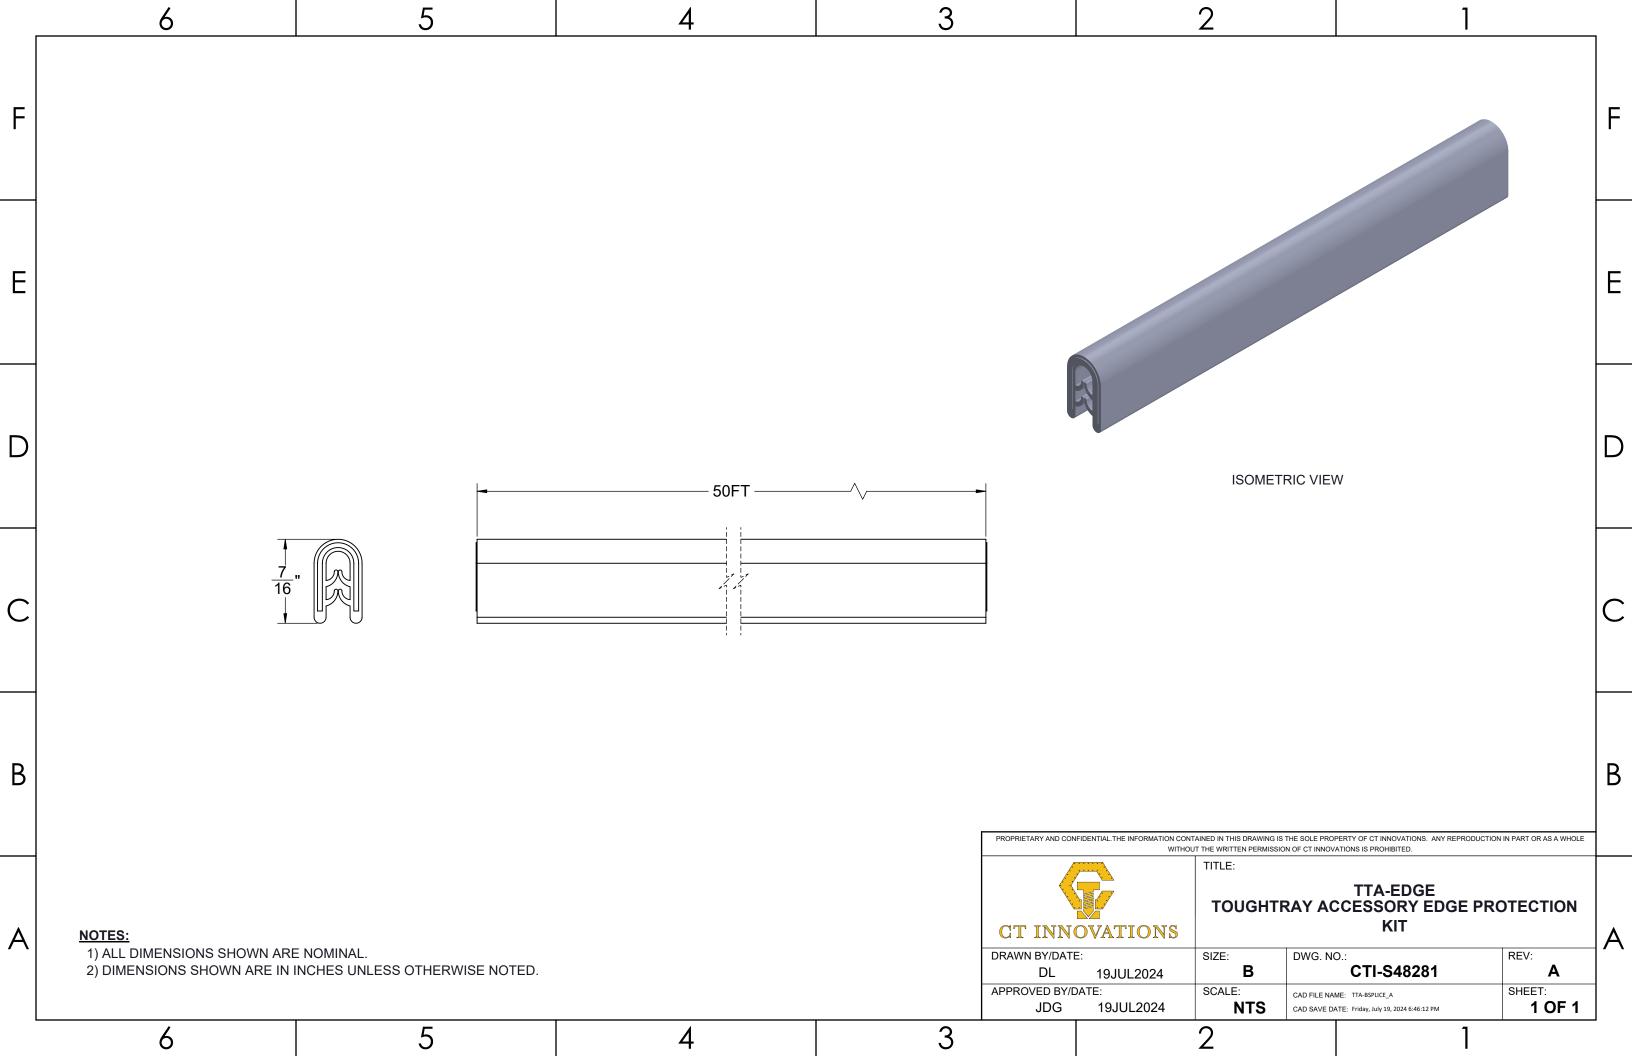

| 6   |                                                                         | 5                | 4                                                  | 3           |   |                                              | 2                     | 1                                                                              |                                                                  |                              |   |
|-----|-------------------------------------------------------------------------|------------------|----------------------------------------------------|-------------|---|----------------------------------------------|-----------------------|--------------------------------------------------------------------------------|------------------------------------------------------------------|------------------------------|---|
|     | PART NO.                                                                | THREAD SIZE (in) | ΞØ                                                 |             |   |                                              |                       |                                                                                |                                                                  |                              |   |
| _ [ | TA25HN-(*)                                                              | 1/4-20           |                                                    |             |   |                                              |                       |                                                                                |                                                                  |                              |   |
| F   | TA38HN-(*)                                                              | 3/8-16           |                                                    |             |   |                                              |                       |                                                                                |                                                                  |                              | F |
|     | TA50HN-(*)                                                              | 1/2-13           |                                                    |             |   |                                              |                       |                                                                                |                                                                  |                              |   |
| E   | (*) INSERT MATERI<br>ZN - GALVANIZE<br>S6 - STAINLESS<br>S4 - STAINLESS | ED<br>STEEL 316  |                                                    |             |   |                                              |                       |                                                                                | ISOMETRIC V                                                      | /IEW                         | E |
| D   |                                                                         |                  |                                                    | THREAD SIZE | Ø |                                              |                       |                                                                                |                                                                  |                              | D |
| С   |                                                                         |                  |                                                    | TOP VIEW    |   | SIDE VIEV                                    | V                     |                                                                                |                                                                  |                              | С |
| В   |                                                                         |                  |                                                    |             |   | PROPRIETARY AND CON                          |                       | NTAINED IN THIS DRAWING IS THE SOLE PF<br>OUT THE WRITTEN PERMISSION OF CT INN | ROPERTY OF CT INNOVATIONS. ANY REPRODU<br>OVATIONS IS PROHIBITED | UCTION IN PART OR AS A WHOLE | В |
| A   |                                                                         | HOWN ARE IN I    | NCHES UNLESS OTHERWISE I<br>Y: 100 (5 BAGS OF 20). | NOTED.      |   | CT INN  DRAWN BY/DAT  LW  APPROVED BY/D  JDG | OVATIONS E: 27FEB2024 | SIZE: B SCALE: CAD FILE! CAD SAVE                                              | TA(Ø)HN-(*)<br>HEX NUT                                           | REV: A SHEET: 1 OF 1         | A |
|     | 6                                                                       |                  | 5                                                  | 4           | 3 |                                              |                       | 2                                                                              | 1                                                                |                              |   |