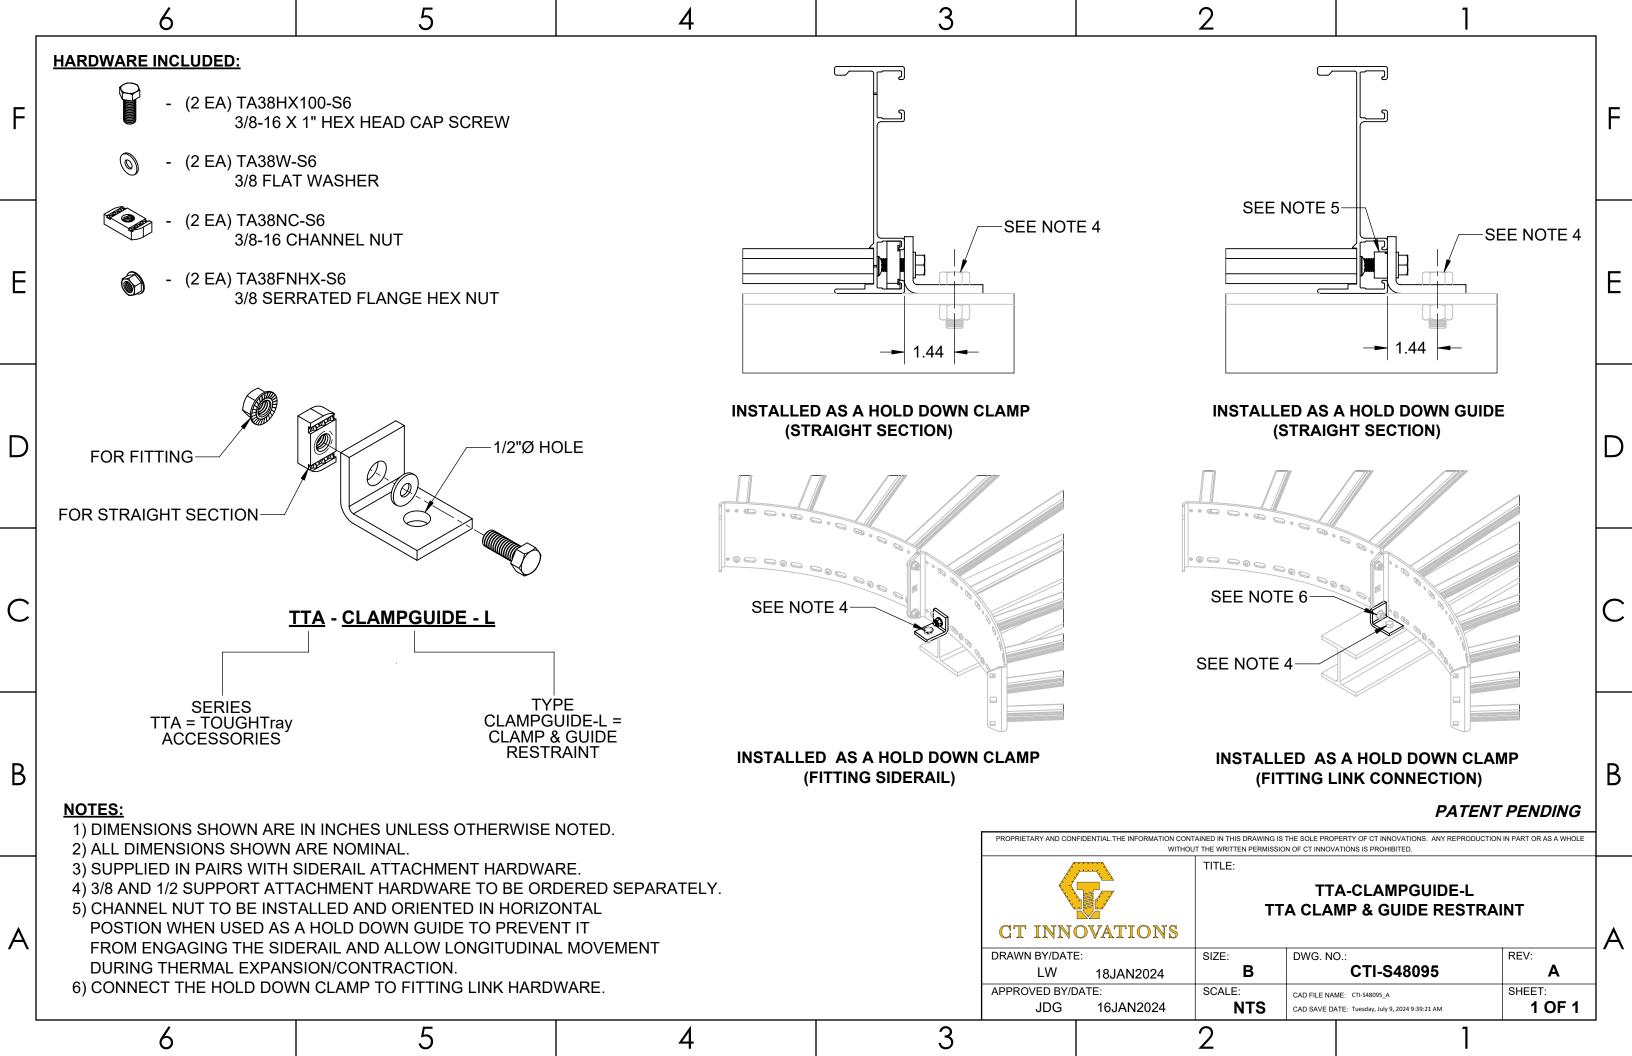

|   | 6                                                                                                                             |                        | 5        | 4 | 3     |                     |                                       | 2                                      | ,                                 |                                | _ |
|---|-------------------------------------------------------------------------------------------------------------------------------|------------------------|----------|---|-------|---------------------|---------------------------------------|----------------------------------------|-----------------------------------|--------------------------------