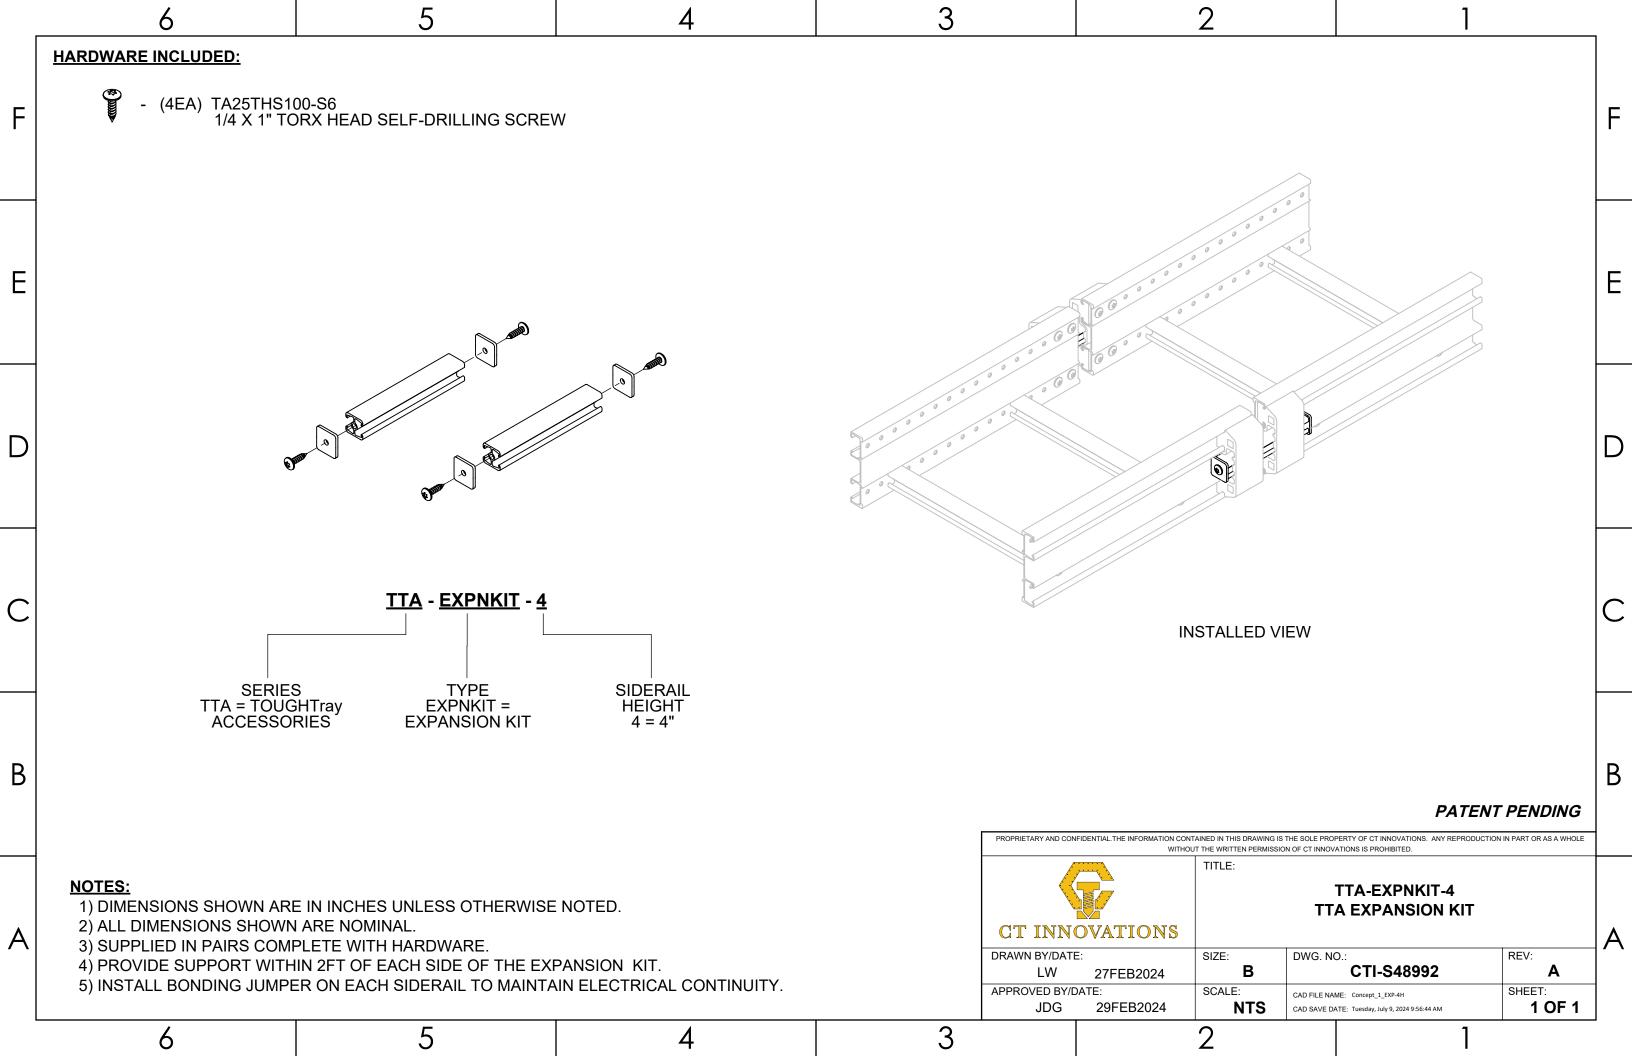

|   | 6                                                                                                                             |                        | 5        | 4 | 3     |                     |                                       | 2                                      | ,                                 |                                | _ |
|---|-------------------------------------------------------------------------------------------------------------------------------|------------------------|----------|---|-------|---------------------|---------------------------------------|----------------------------------------|-----------------------------------|--------------