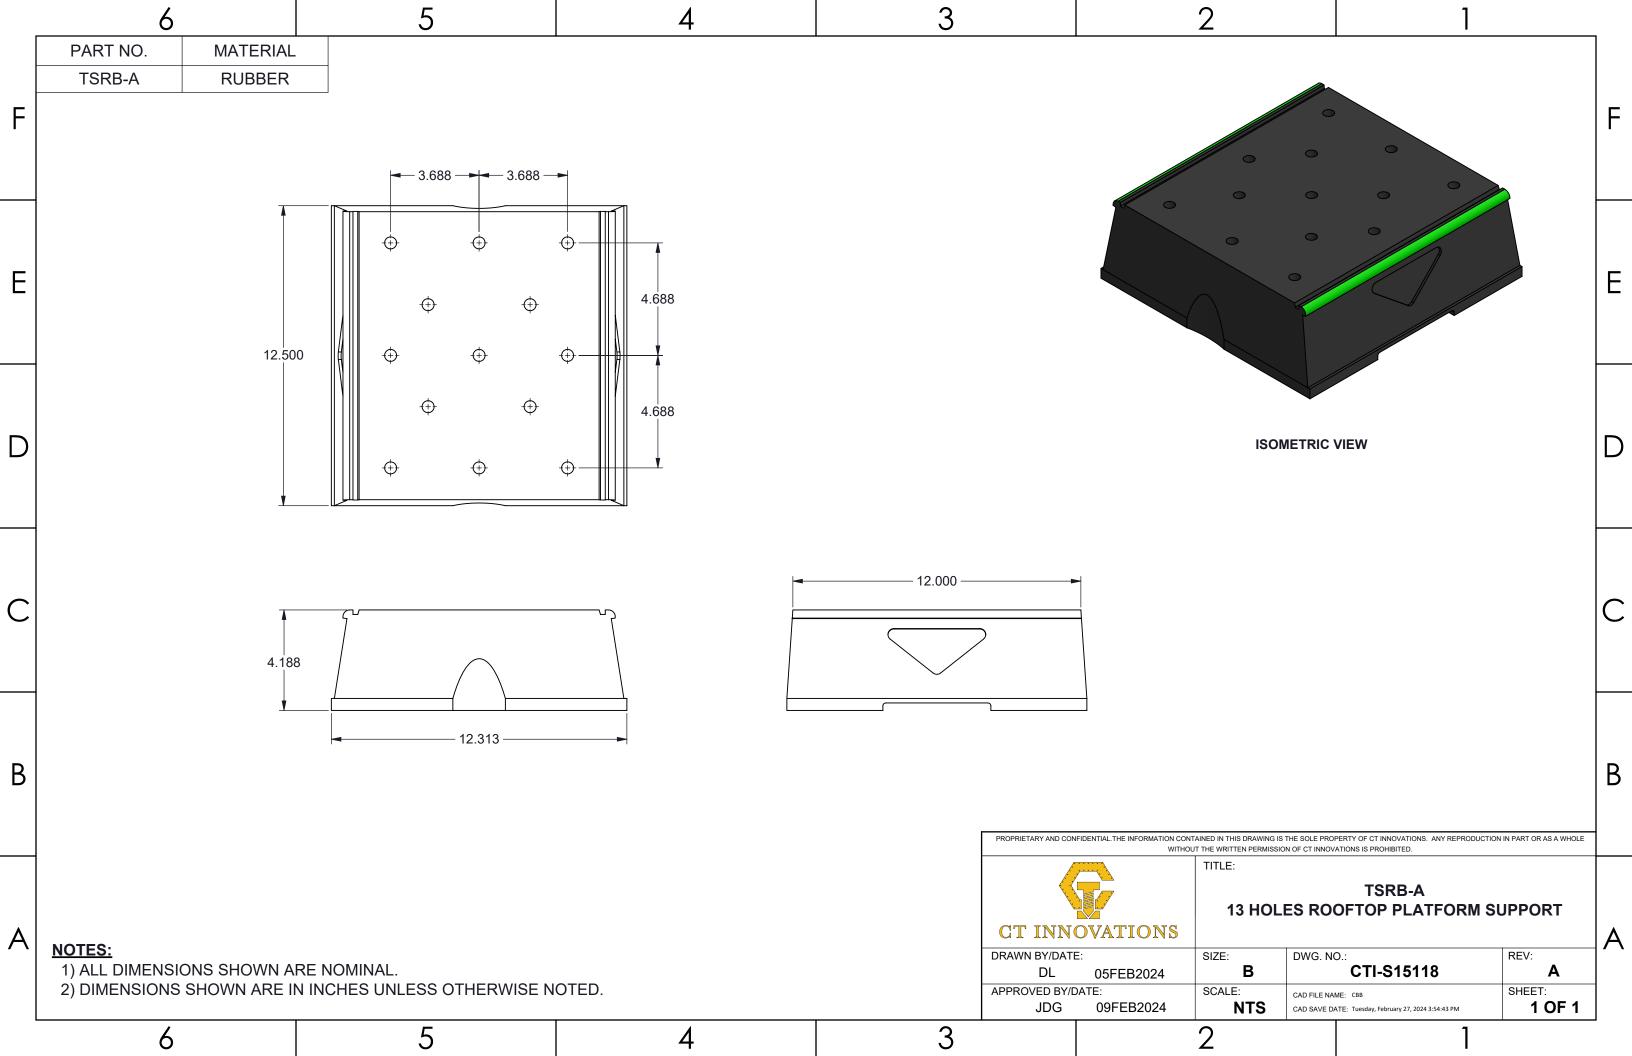

|   | 6                                                                                                                             |                        | 5        | 4 | 3     |                     |                                       | 2                                      | ,                                 |                                | _ |
|---|-------------------------------------------------------------------------------------------------------------------------------|------------------------|----------|---|-------|---------------------|---------------------------------------|----------------------------------------|-----------------------------------|--------------------------------|---|
| _ | PART NO. TA25THS075-(*)