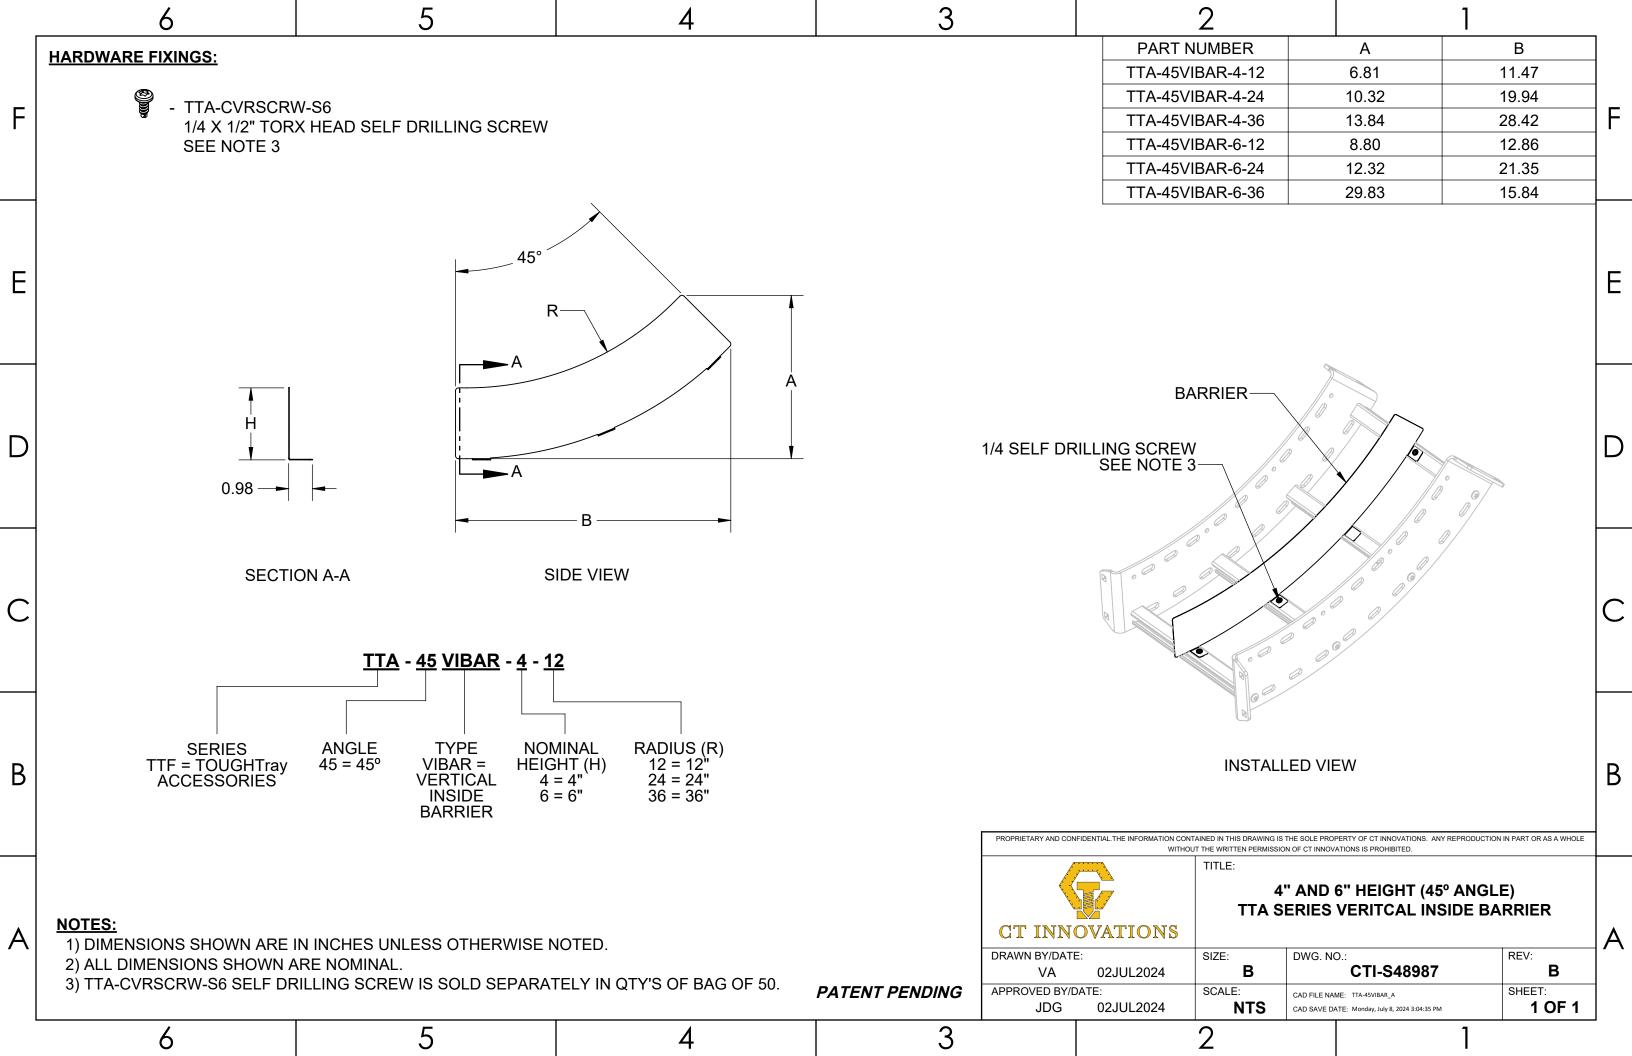

| 6   |                                                                         | 5                | 4                                                  | 3           |   |                                              | 2                     | 1                                                                              |                                                                  |                              |   |
|-----|-------------------------------------------------------------------------|------------------|----------------------------------------------------|-------------|---|----------------------------------------------|-----------------------|--------------------------------------------------------------------------------|------------------------------------------------------------------|------------------------------|---|
|     | PART NO.                                                                | THREAD SIZE (in) | ΞØ                                                 |             |   |                                              |                       |                                                                                |                                                                  |                              |   |
| _ [ | TA25HN-(*)                                                              | 1/4-20           |                                                    |             |   |                                              |                       |                                                                                |                                                                  |                              |   |
| F   | TA38HN-(*)                                                              | 3/8-16           |                                                    |             |   |                                              |                       |                                                                                |                                                                  |                              | F |
|     | TA50HN-(*)                                                              | 1/2-13           |                                                    |             |   |                                              |                       |                                                                                |                                                                  |                              |   |
| E   | (*) INSERT MATERI<br>ZN - GALVANIZE<br>S6 - STAINLESS<br>S4 - STAINLESS | ED<br>STEEL 316  |                                                    |             |   |                                              |                       |                                                                                | ISOMETRIC V                                                      | /IEW                         | E |
| D   |                                                                         |                  |                                                    | THREAD SIZE | Ø |                                              |                       |                                                                                |                                                                  |                              | D |
| С   |                                                                         |                  |                                                    | TOP VIEW    |   | SIDE VIEV                                    | V                     |                                                                                |                                                                  |                              | С |
| В   |                                                                         |                  |                                                    |             |   | PROPRIETARY AND CON                          |                       | NTAINED IN THIS DRAWING IS THE SOLE PF<br>OUT THE WRITTEN PERMISSION OF CT INN | ROPERTY OF CT INNOVATIONS. ANY REPRODU<br>OVATIONS IS PROHIBITED | UCTION IN PART OR AS A WHOLE | В |
| A   |                                                                         | HOWN ARE IN I    | NCHES UNLESS OTHERWISE I<br>Y: 100 (5 BAGS OF 20). | NOTED.      |   | CT INN  DRAWN BY/DAT  LW  APPROVED BY/D  JDG | OVATIONS E: 27FEB2024 | SIZE: B SCALE: CAD FILE! CAD SAVE                                              | TA(Ø)HN-(*)<br>HEX NUT                                           | REV: A SHEET: 1 OF 1         | A |
|     | 6                                                                       |                  | 5                                                  | 4           | 3 |                                              |                       | 2                                                                              | 1                                                                |                              |   |