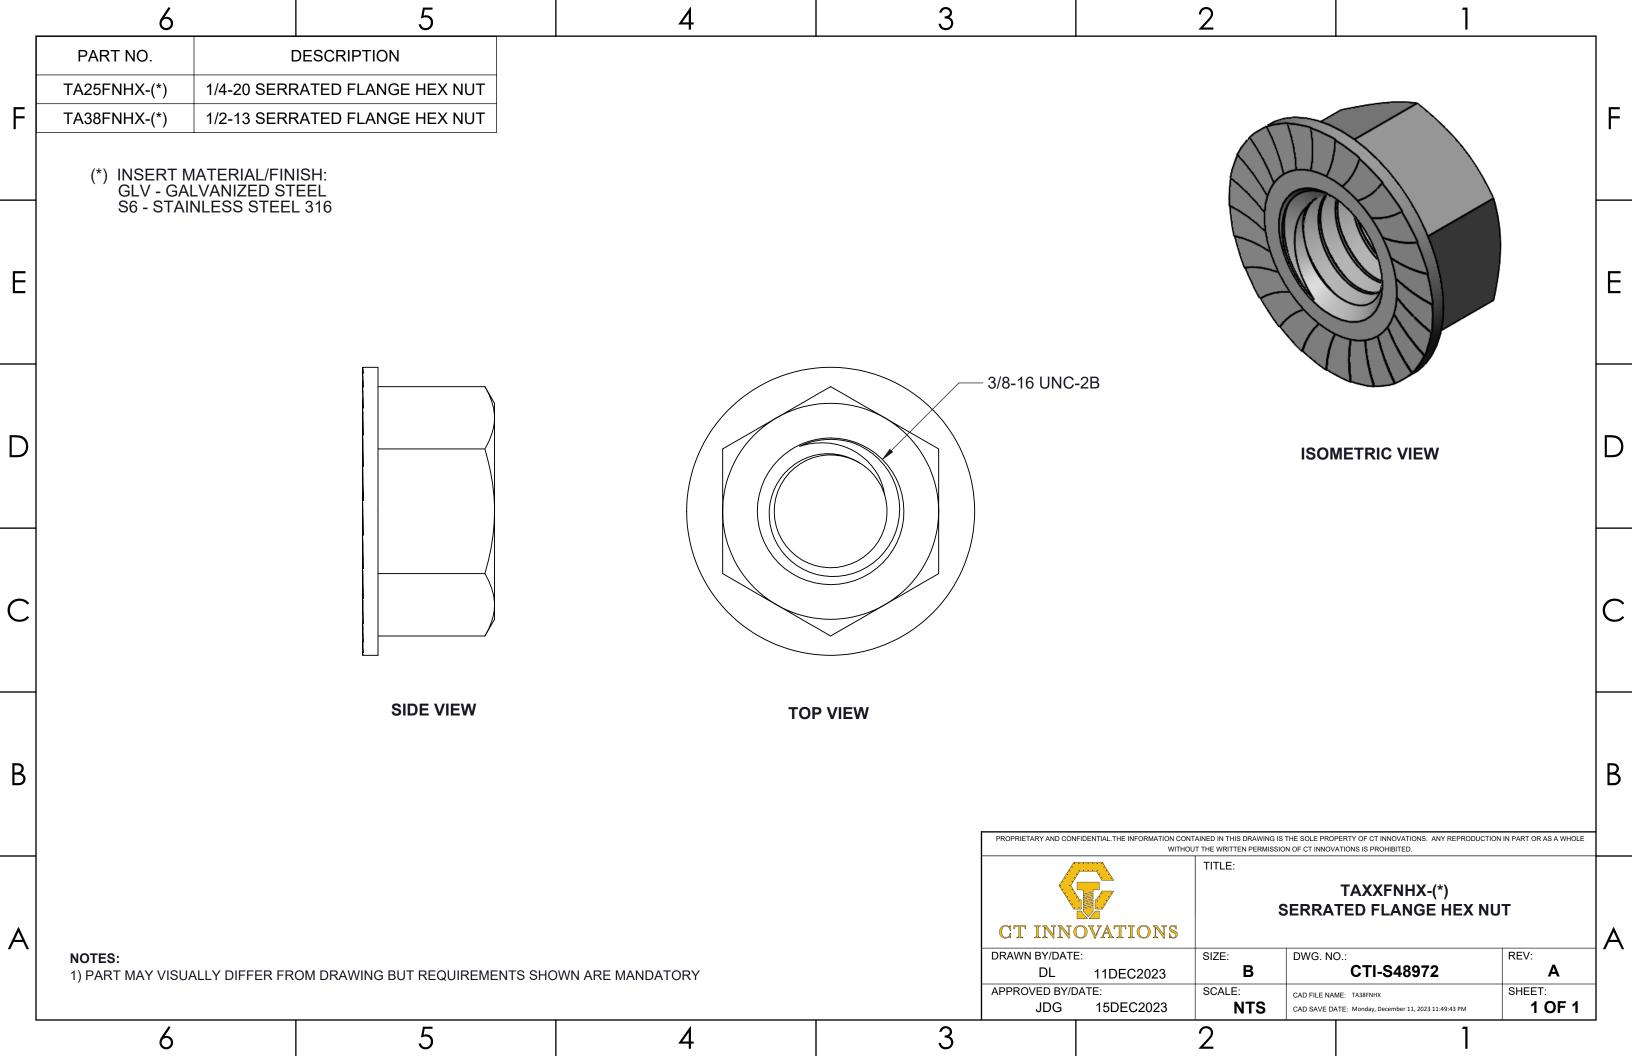

|   | 6                                                                                                                             |                        | 5        | 4 | 3     |                     |                                       | 2                                      | ,                                 |                                | _ |
|---|-------------------------------------------------------------------------------------------------------------------------------|------------------------|----------|---|-------|---------------------|---------------------------------------|----------------------------------------|-----------------------------------|--------------------------------|---|
| _ | PART NO. TA25THS075-(*)