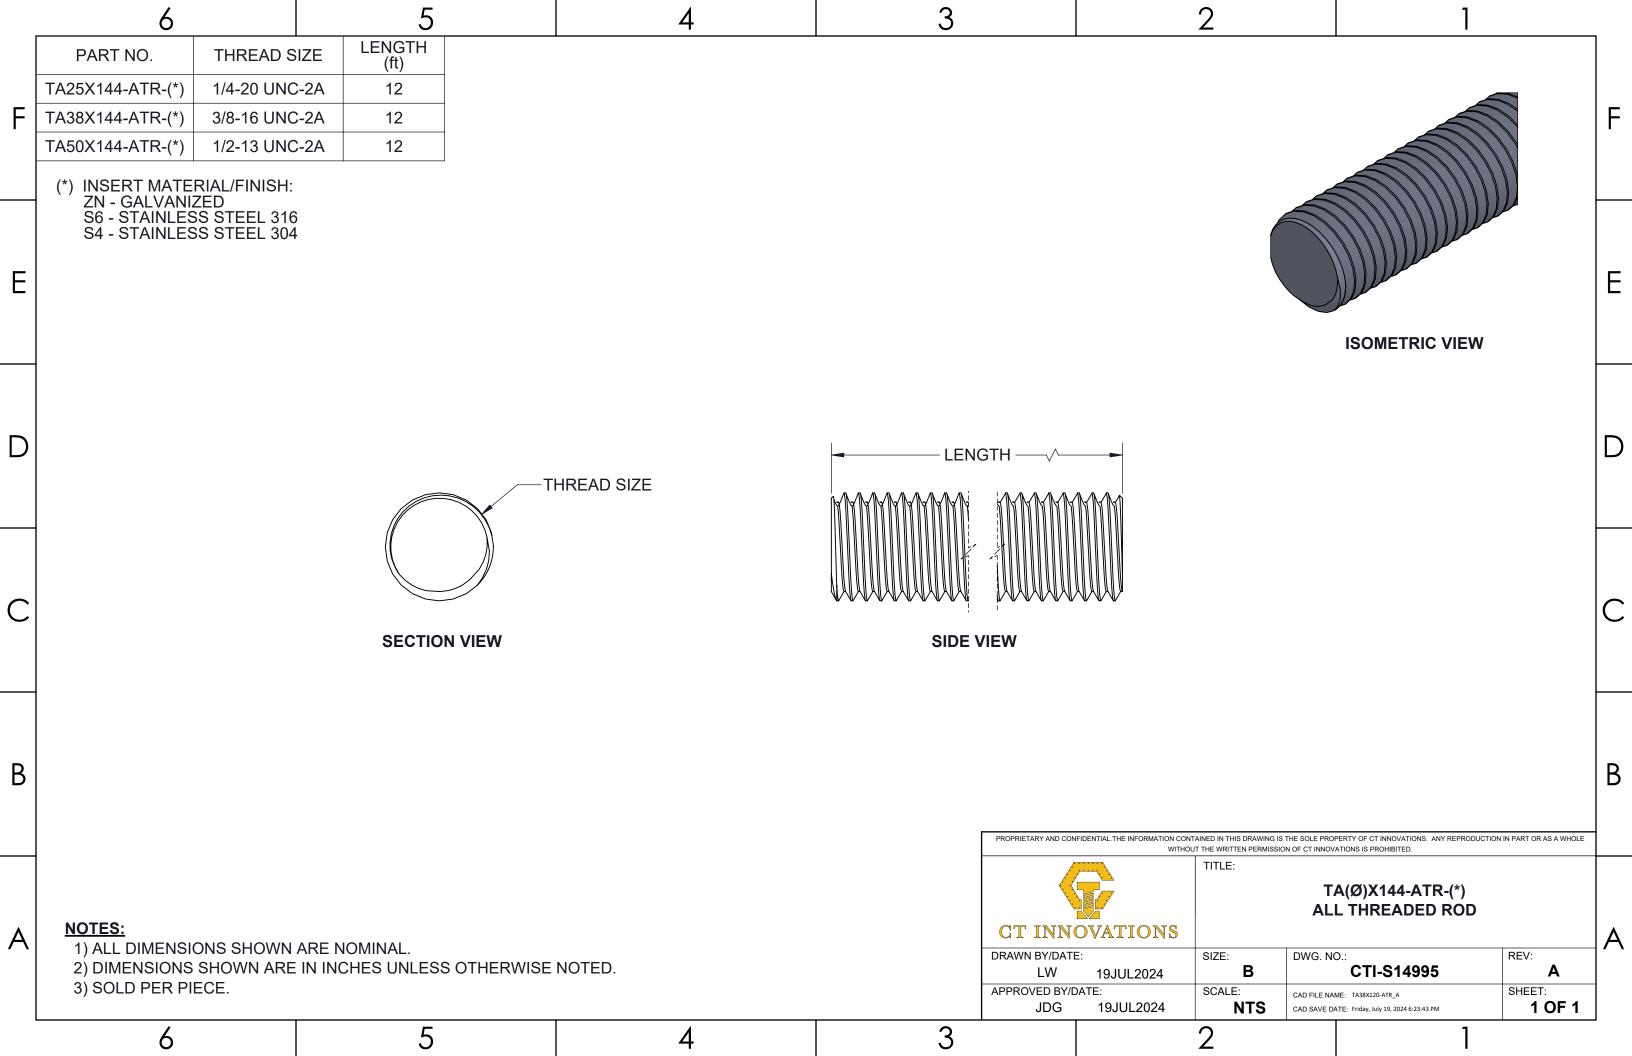

PR |                                   | ODUCTION IN PART OR AS A WHOLE | В |
| Α | NOTES:  1) ALL DIMENSIONS SHOWN ARE NOMINAL. 2) DIMENSIONS SHOWN ARE IN INCHES UNLESS OTHERWISE NOTED. 3) SOLD IN BAGS OF 50. |                        |          |   |       |                     | OVATIONS E: 25JUL2024 DATE: 28JUN2024 | SIZE: DWG. N  SCALE: CAD FILE N        | TA25THS(L)-(*)<br>EAD SELF-DRILLI | REV: C SHEET: 1 OF 1           | A |
|   | 6                                                                                                                             |                        | 5        | 4 | 3     |                     |                                       | 2                                      | ,                                 |                                | _ |







| 6   |                                                                         | 5                | 4                                                  | 3           |   |                                              | 2                     | 1                                                                              |                                                                  |                              |   |
|-----|-------------------------------------------------------------------------|------------------|----------------------------------------------------|-------------|---|----------------------------------------------|-----------------------|--------------------------------------------------------------------------------|-------------------------------------------------