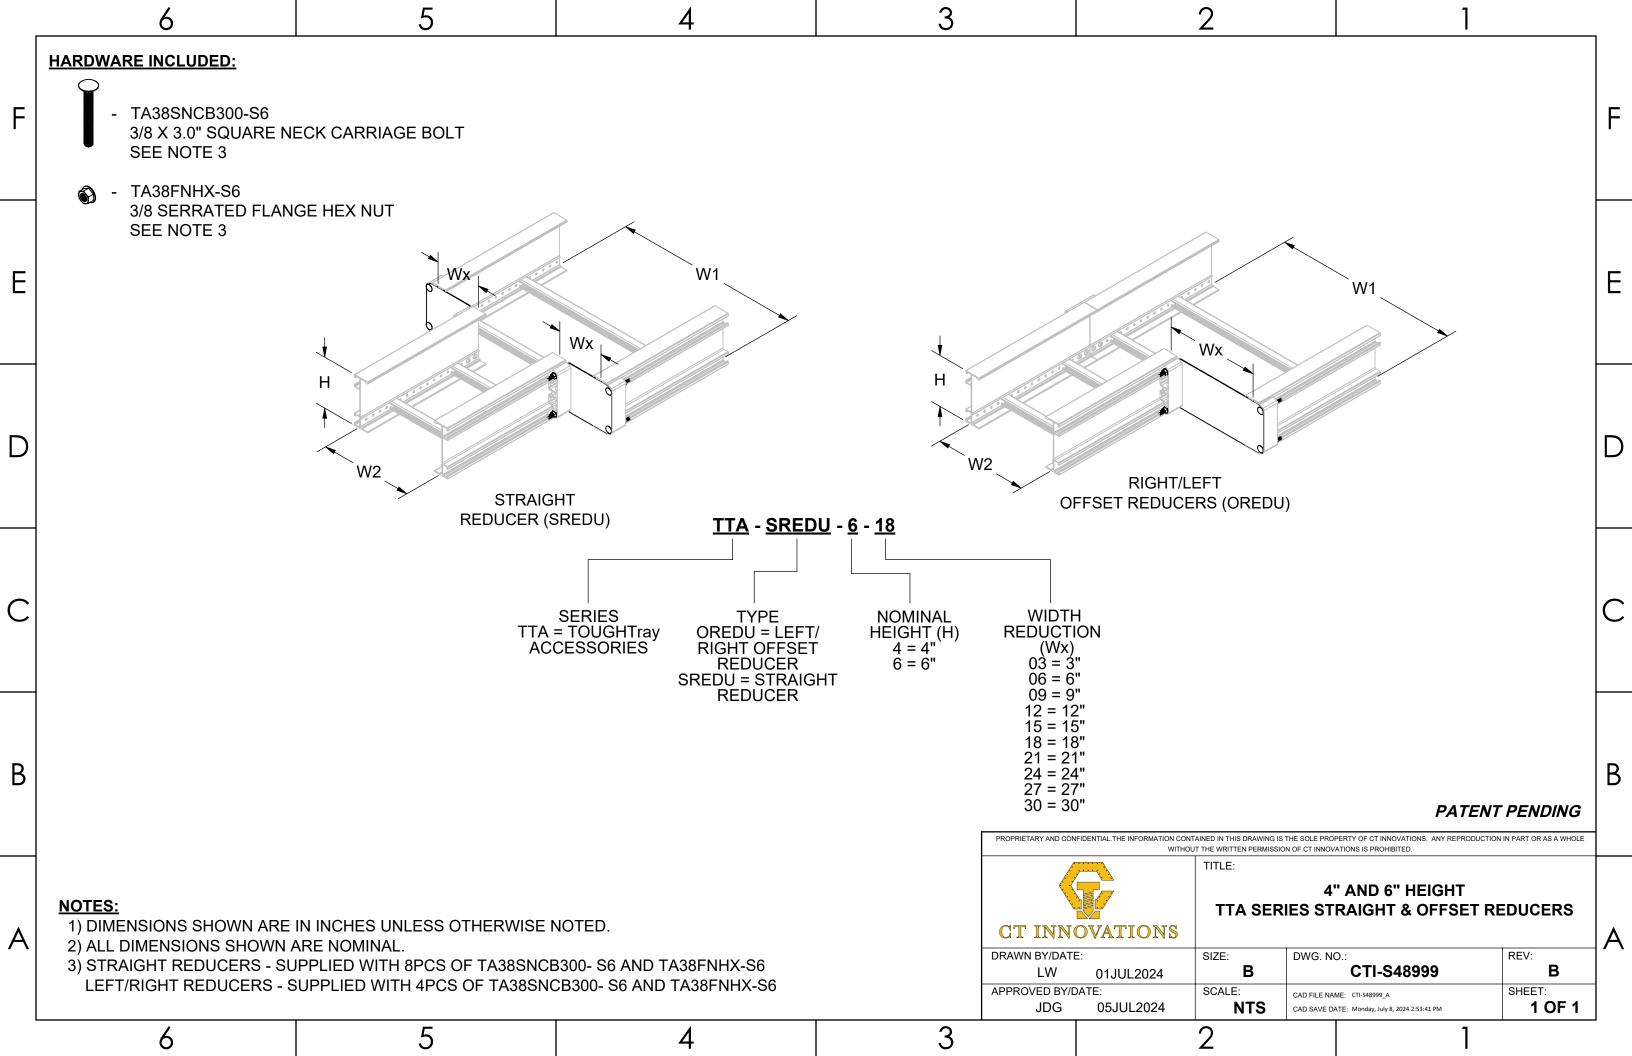

|   | 6                                                                                                                             |                        | 5        | 4 | 3     |                     |                                       | 2                                      | ,                                 |                                | _ |
|---|-------------------------------------------------------------------------------------------------------------------------------|------------------------|----------|---|-------|---------------------|---------------------------------------|----------------------------------------|-----------------------------------|--------------------------------|---|
| _ | PART NO. TA25THS075-(*)                                                                                                       | LENGTH<br>(in)<br>0.75 |          |   |       |                     |                                       |                                        |                                   |                                |   |
| F | TA25THS100-(*) (*) INSERT MATER                                                                                               |                        |          |   |       |                     |                                       |                                        |                                   |                                | F |
| E | S6 - STAINLESS                                                                                                                | S STEEL 316            |          |   |       |                     |                                       | ISOME                                  | ETRIC VIEW                        |                                | E |
| D |                                                                                                                               |                        | LENGTH - |   | Ø.242 | 2                   |                                       |                                        |                                   |                                | D |
| С |                                                                                                                               |                        |          |   |       |                     |                                       |                                        |                                   |                                | С |
| В |                                                                                                                               |                        |          |   |       | PROPRIETARY AND CON |                                       | NTAINED IN THIS DRAWING IS THE SOLE PR |                                   | ODUCTION IN PART OR AS A WHOLE | В |
| Α | NOTES:  1) ALL DIMENSIONS SHOWN ARE NOMINAL. 2) DIMENSIONS SHOWN ARE IN INCHES UNLESS OTHERWISE NOTED. 3) SOLD IN BAGS OF 50. |                        |          |   |       |                     | OVATIONS E: 25JUL2024 DATE: 28JUN2024 | SIZE: DWG. N  SCALE: CAD FILE N        | TA25THS(L)-(*)<br>EAD SELF-DRILLI | REV: C SHEET: 1 OF 1           | A |
|   | 6                                                                                                                             |                        | 5        | 4 | 3     |                     |                                       | 2                                      | ,                                 |                                | _ |