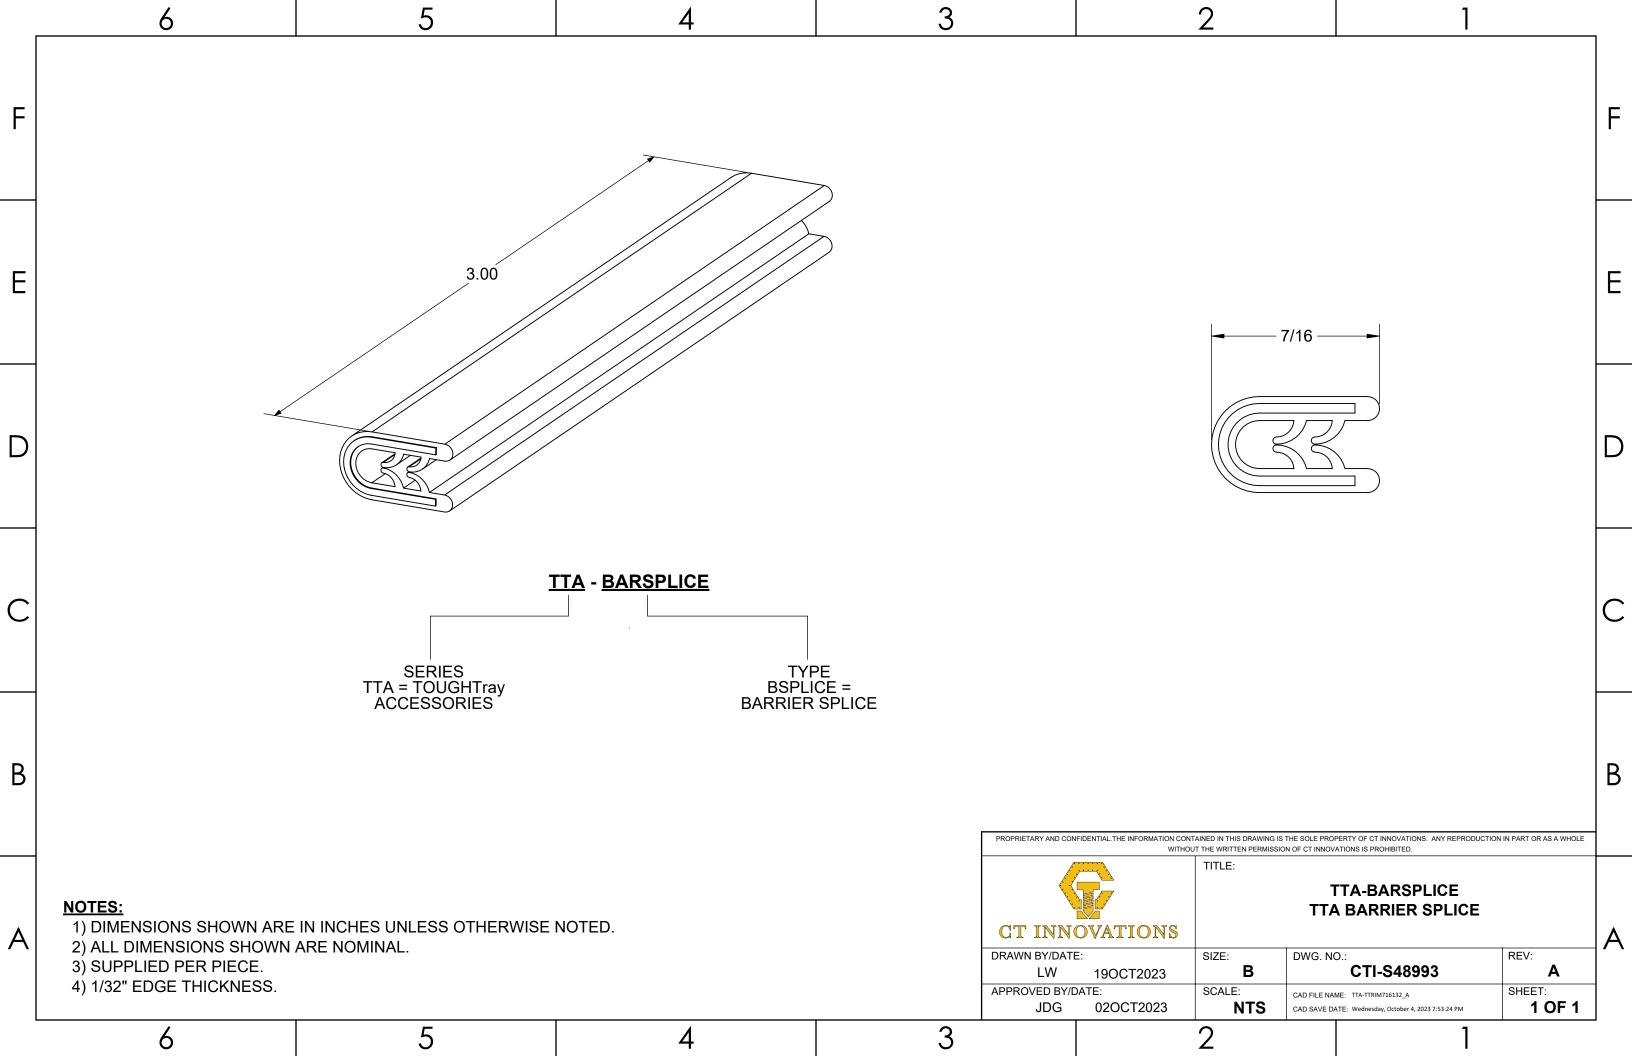

|   | 6                                                                                                                             |                        | 5        | 4 | 3     |                     |                                       | 2                                      | ,                                 |                                | _ |
|---|-------------------------------------------------------------------------------------------------------------------------------|------------------------|----------|---|-------|---------------------|---------------------------------------|----------------------------------------|-----------------------------------|--------------------------------|---|
| _ | PART NO. TA25THS075-(*)