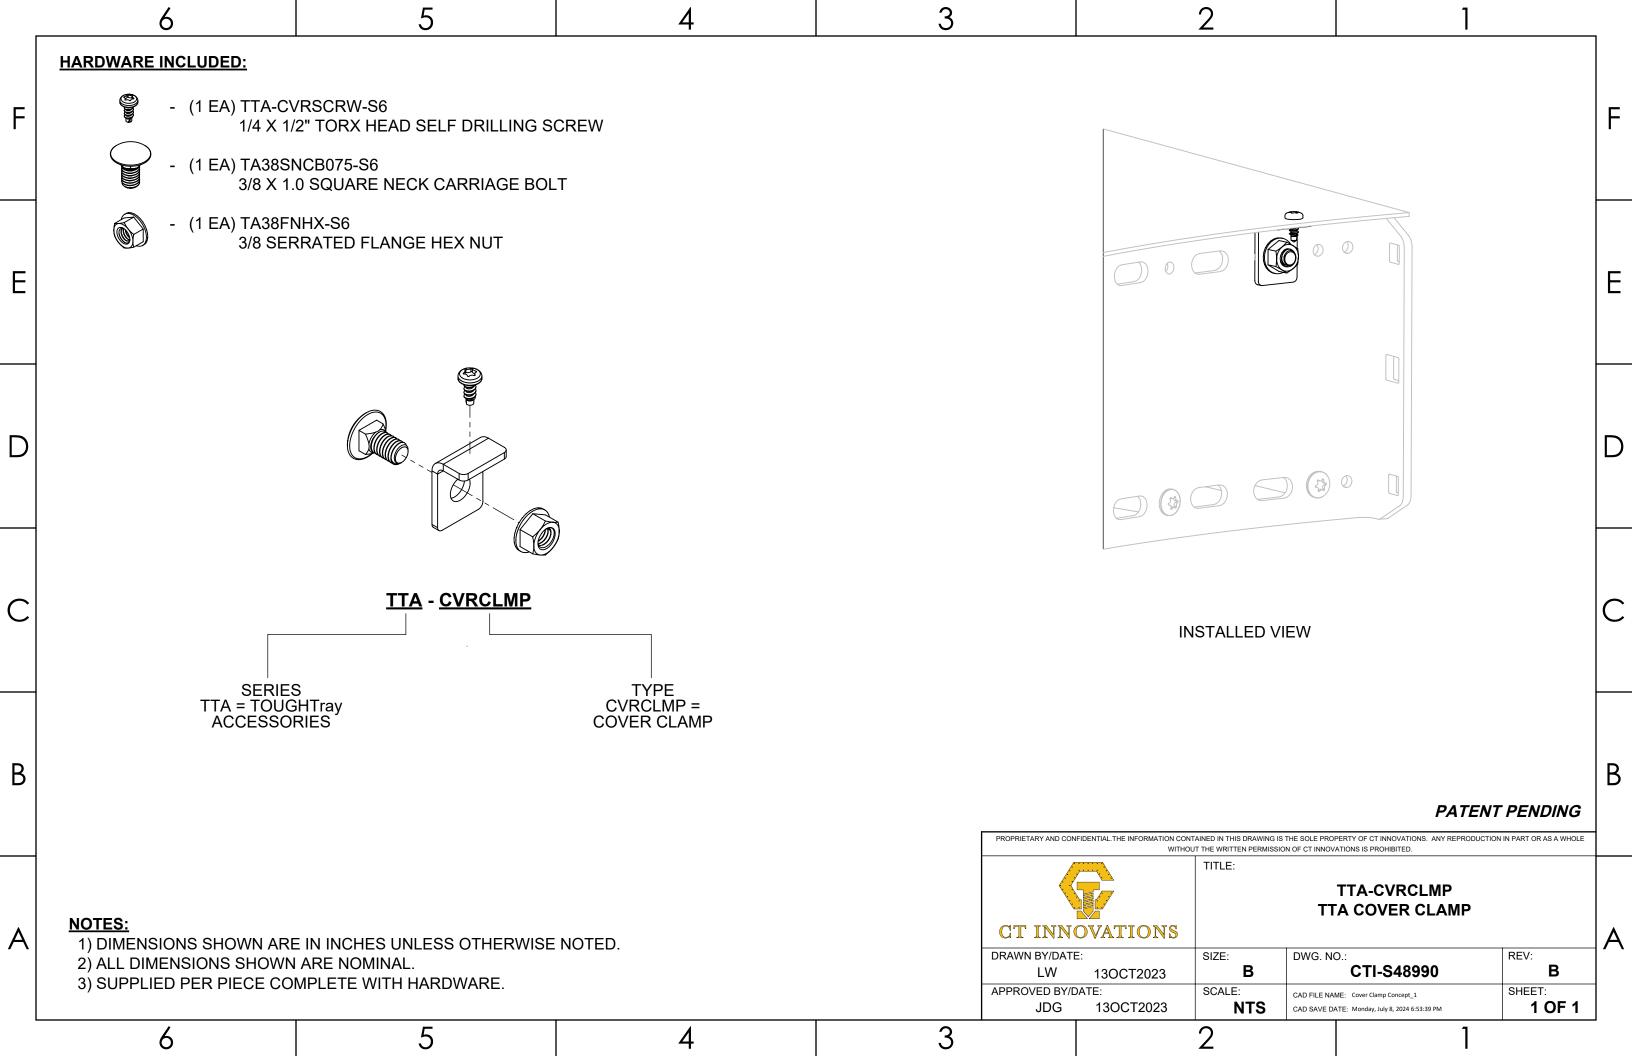

|   | 6                                                                                                      | 5                          | 4        | 3 |                     |                 | 2                                                                               | 1                                                          |                               |          |  |
|---|--------------------------------------------------------------------------------------------------------|----------------------------|----------|---|---------------------|-----------------|---------------------------------------------------------------------------------|------------------------------------------------------------|-------------------------------|----------|--|
|   | PART NO. INSIDE DIA                                                                                    | METER                      |          |   |                     |                 |                                                                                 |                                                            |                               |          |  |
|   | TA25W-(*) 0.31                                                                                         |                            |          |   |                     |                 |                                                                                 |                                                            |                               |          |  |
| F | TA38W-(*) 0.44                                                                                         |                            |          |   |                     |                 |                                                                                 |                                                            |                               | F        |  |
|   | TA50W-(*) 0.56                                                                                         |                            |          |   |                     |                 |                                                                                 |                                                            |                               |          |  |
|   | (*) INSERT MATERIAL/FINISH:                                                                            |                            |          |   |                     |                 |                                                                                 |                                                            |                               |          |  |
|   | (*) INSERT MATERIAL/FINISH:<br>ZN - GALVANIZED<br>S6 - STAINLESS STEEL 310<br>S4 - STAINLESS STEEL 304 | ô<br>4                     |          |   |                     |                 |                                                                                 |                                                            |                               |          |  |
|   | OF OTHER OFFI                                                                                          | T                          |          |   |                     |                 |                                                                                 |                                                            |                               |          |  |
| E |                                                                                                        |                            |          |   |                     |                 |                                                                                 |                                                            |                               | ΙE       |  |
|   |                                                                                                        |                            |          |   |                     |                 |                                                                                 |                                                            |                               |          |  |
|   |                                                                                                        |                            |          |   |                     |                 |                                                                                 |                                                            |                               |          |  |
|   |                                                                                                        | INSIDE DIAMETER —          |          |   |                     |                 |                                                                                 | ISOMETRIC V                                                | IEW .                         |          |  |
|   |                                                                                                        |                            |          |   |                     |                 |                                                                                 |                                                            |                               |          |  |
| D |                                                                                                        |                            |          |   |                     |                 |                                                                                 |                                                            |                               |          |  |
|   |                                                                                                        |                            |          |   |                     |                 |                                                                                 |                                                            |                               |          |  |
|   |                                                                                                        |                            |          |   |                     |                 |                                                                                 |                                                            |                               |          |  |
|   |                                                                                                        |                            |          |   |                     |                 |                                                                                 |                                                            |                               |          |  |
|   |                                                                                                        |                            |          |   |                     |                 |                                                                                 |                                                            |                               |          |  |
| C |                                                                                                        |                            |          |   |                     |                 |                                                                                 |                                                            |                               | C        |  |
|   |                                                                                                        |                            |          |   |                     |                 |                                                                                 |                                                            |                               |          |  |
|   |                                                                                                        |                            | TOP VIEW |   | SECTION V           | IEW             |                                                                                 |                                                            |                               |          |  |
|   |                                                                                                        |                            |          |   |                     |                 |                                                                                 |                                                            |                               |          |  |
|   |                                                                                                        |                            |          |   |                     |                 |                                                                                 |                                                            |                               |          |  |
| В |                                                                                                        |                            |          |   |                     |                 |                                                                                 |                                                            |                               | В        |  |
|   |                                                                                                        |                            |          |   |                     |                 |                                                                                 |                                                            |                               |          |  |
|   |                                                                                                        |                            |          |   | PROPRIETARY AND CON |                 | NTAINED IN THIS DRAWING IS THE SOLE PR<br>OUT THE WRITTEN PERMISSION OF CT INNO | ROPERTY OF CT INNOVATIONS. ANY REPROD                      | OUCTION IN PART OR AS A WHOLE | $\dashv$ |  |
|   |                                                                                                        |                            |          |   | A                   | VIIII           | TITLE:                                                                          |                                                            |                               |          |  |
|   | NOTES:  1) ALL DIMENSIONS SHOWN ARE NOMINAL. 2) DIMENSIONS SHOWN ARE IN INCHES UNLESS OTHERWISE NOTED. |                            |          |   |                     |                 |                                                                                 | TA(X)W-(*)<br>FLAT WASHER                                  |                               |          |  |
| Α |                                                                                                        |                            |          |   |                     | OVATIONS        |                                                                                 |                                                            |                               | A        |  |
| • |                                                                                                        |                            |          |   |                     | ≣:<br>27FEB2024 | SIZE: DWG. N                                                                    | NO.:<br>CTI-S14999                                         | REV:                          | '        |  |
|   | 3) SOLD IN BAGS OF 20. BOX                                                                             | ( QTY: 100 (5 BAGS OF 20). |          |   | APPROVED BY/D       |                 | NITO                                                                            | NAME: TA50W_A DATE: Tuesday, February 27, 2024 10:09:35 AM | SHEET:<br>1 OF 1              | 1        |  |
| L | 6                                                                                                      | 5                          | 4        | 3 |                     |                 | 2                                                                               | 1                                                          |                               |          |  |