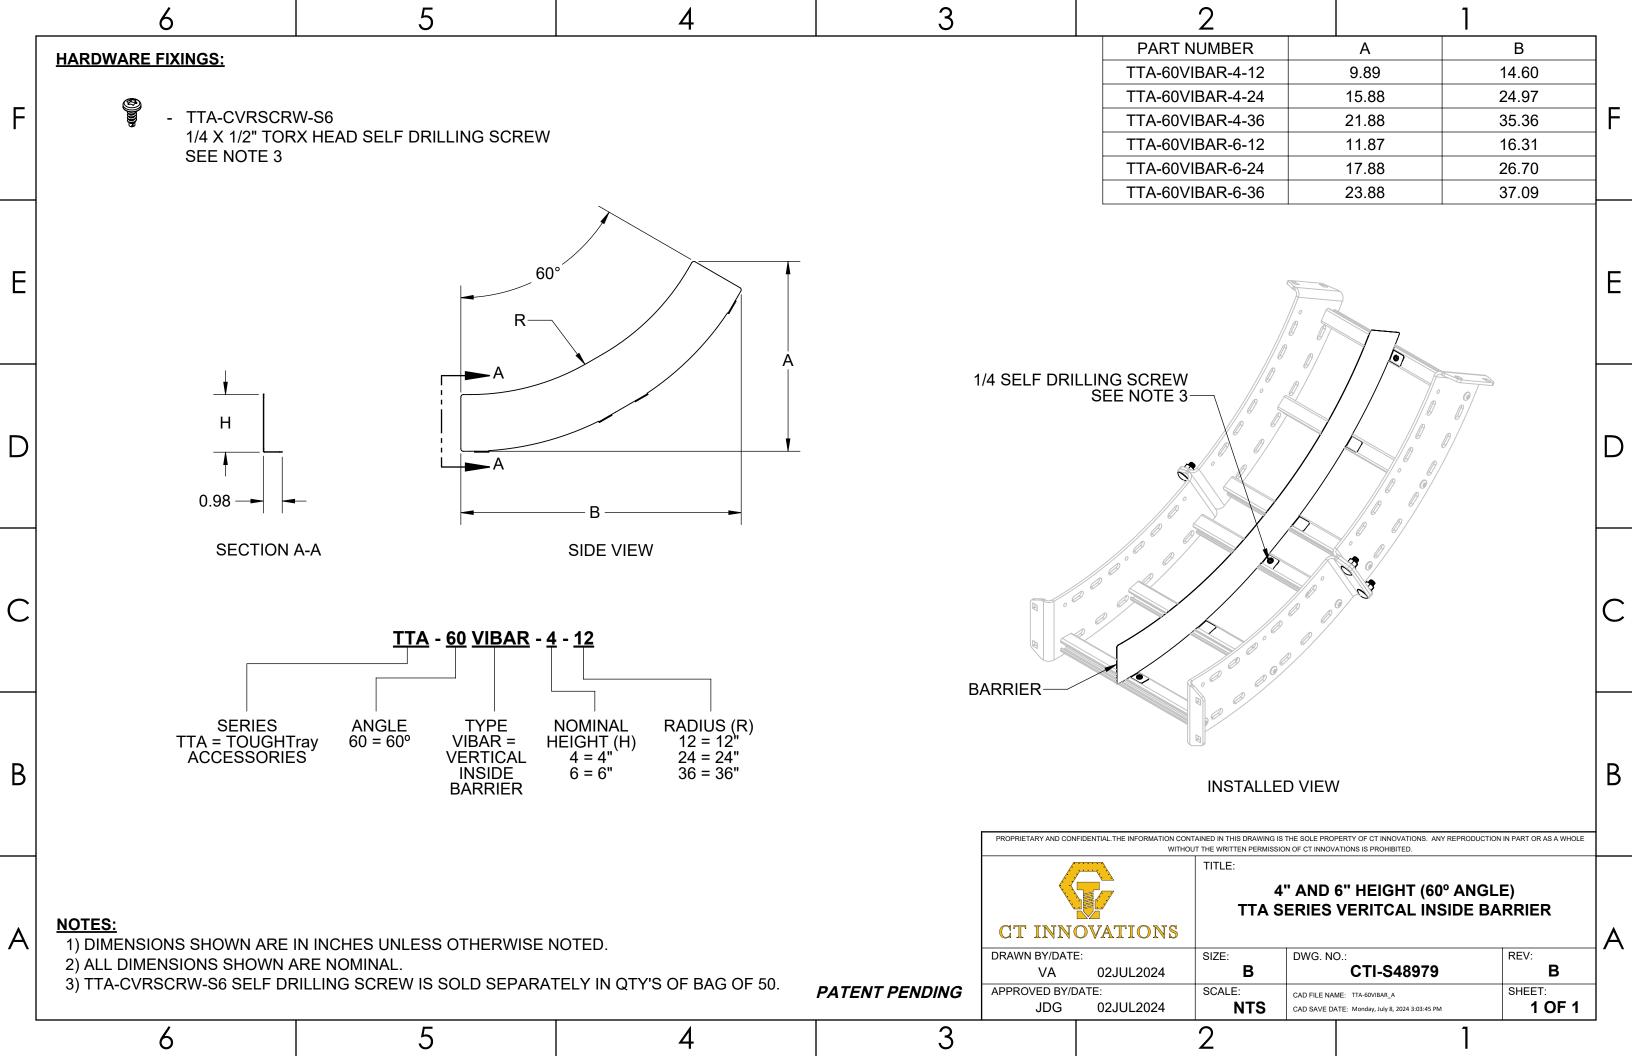

|   | 6                                                                                                                             |                        | 5        | 4 | 3     |                     |                                       | 2                                      | ,                                 |                                | _ |
|---|-------------------------------------------------------------------------------------------------------------------------------|------------------------|----------|---|-------|---------------------|---------------------------------------|----------------------------------------|-----------------------------------|--------------------------------|---|
| _ | PART NO. TA25THS075-(*)