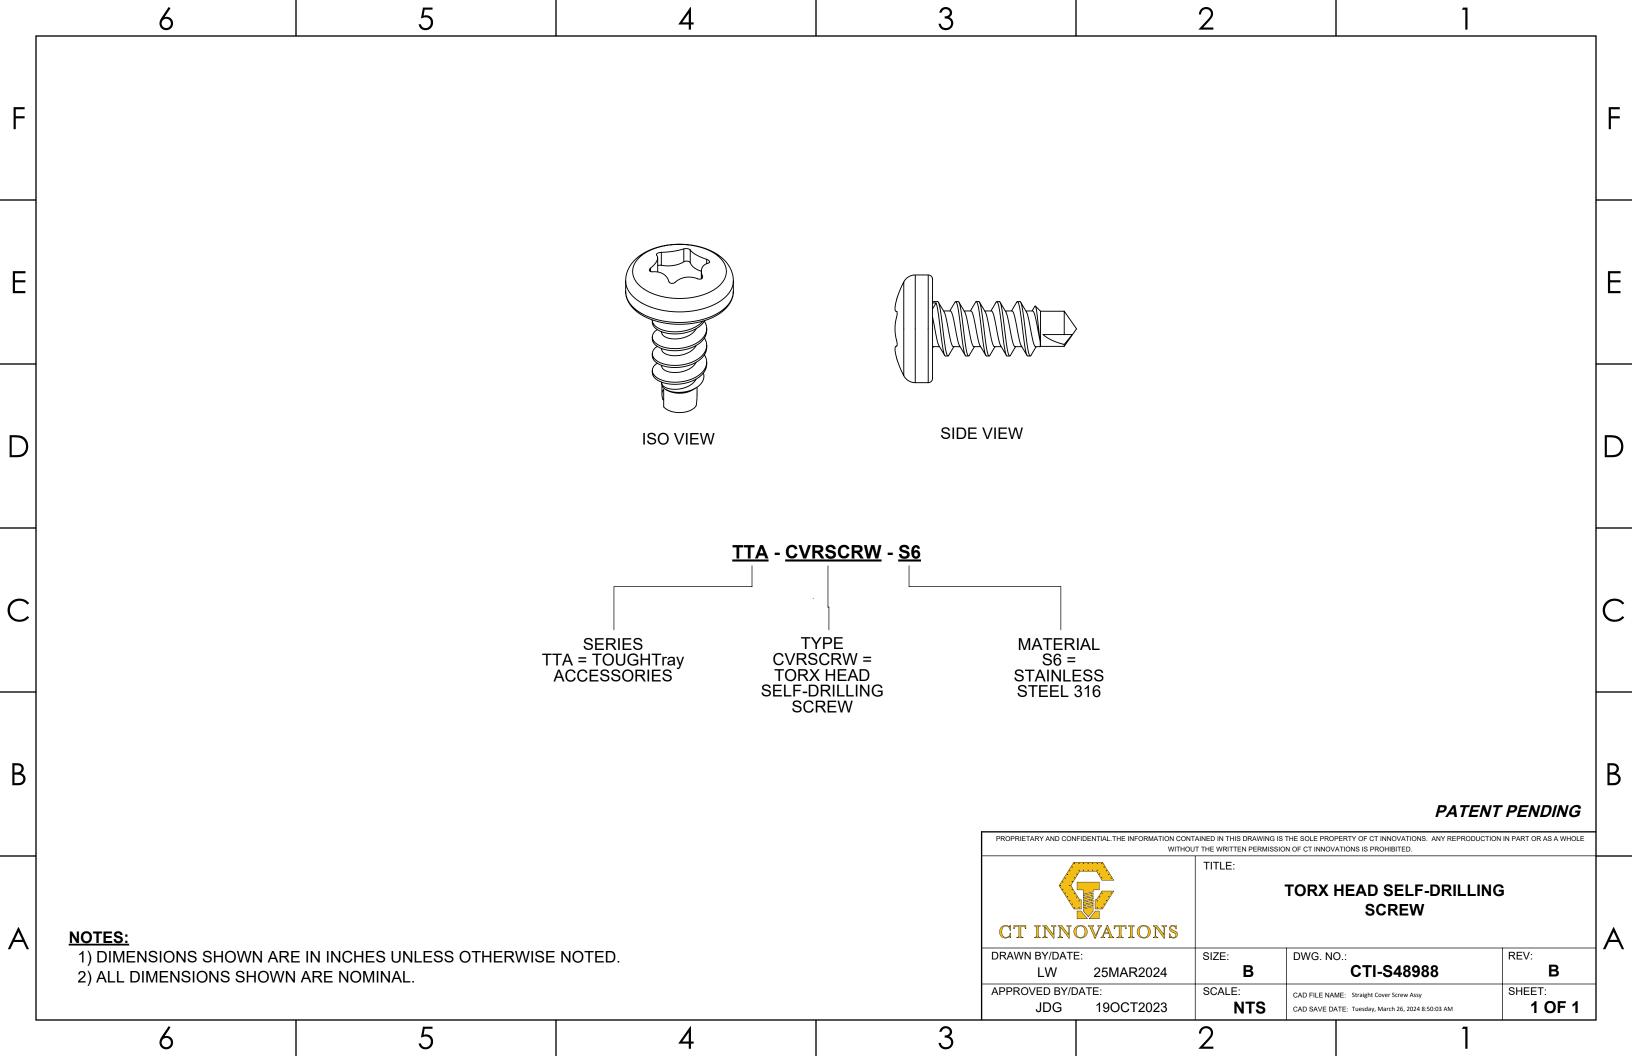

|   | 6                                                                                                                             |                        | 5        | 4 | 3     |                     |                                       | 2                                      | ,                                 |                                | _ |
|---|-------------------------------------------------------------------------------------------------------------------------------|------------------------|----------|---|-------|---------------------|---------------------------------------|----------------------------------------|-----------------------------------|--------------------------------|---|
| _ | PART NO. TA25THS075-(*)