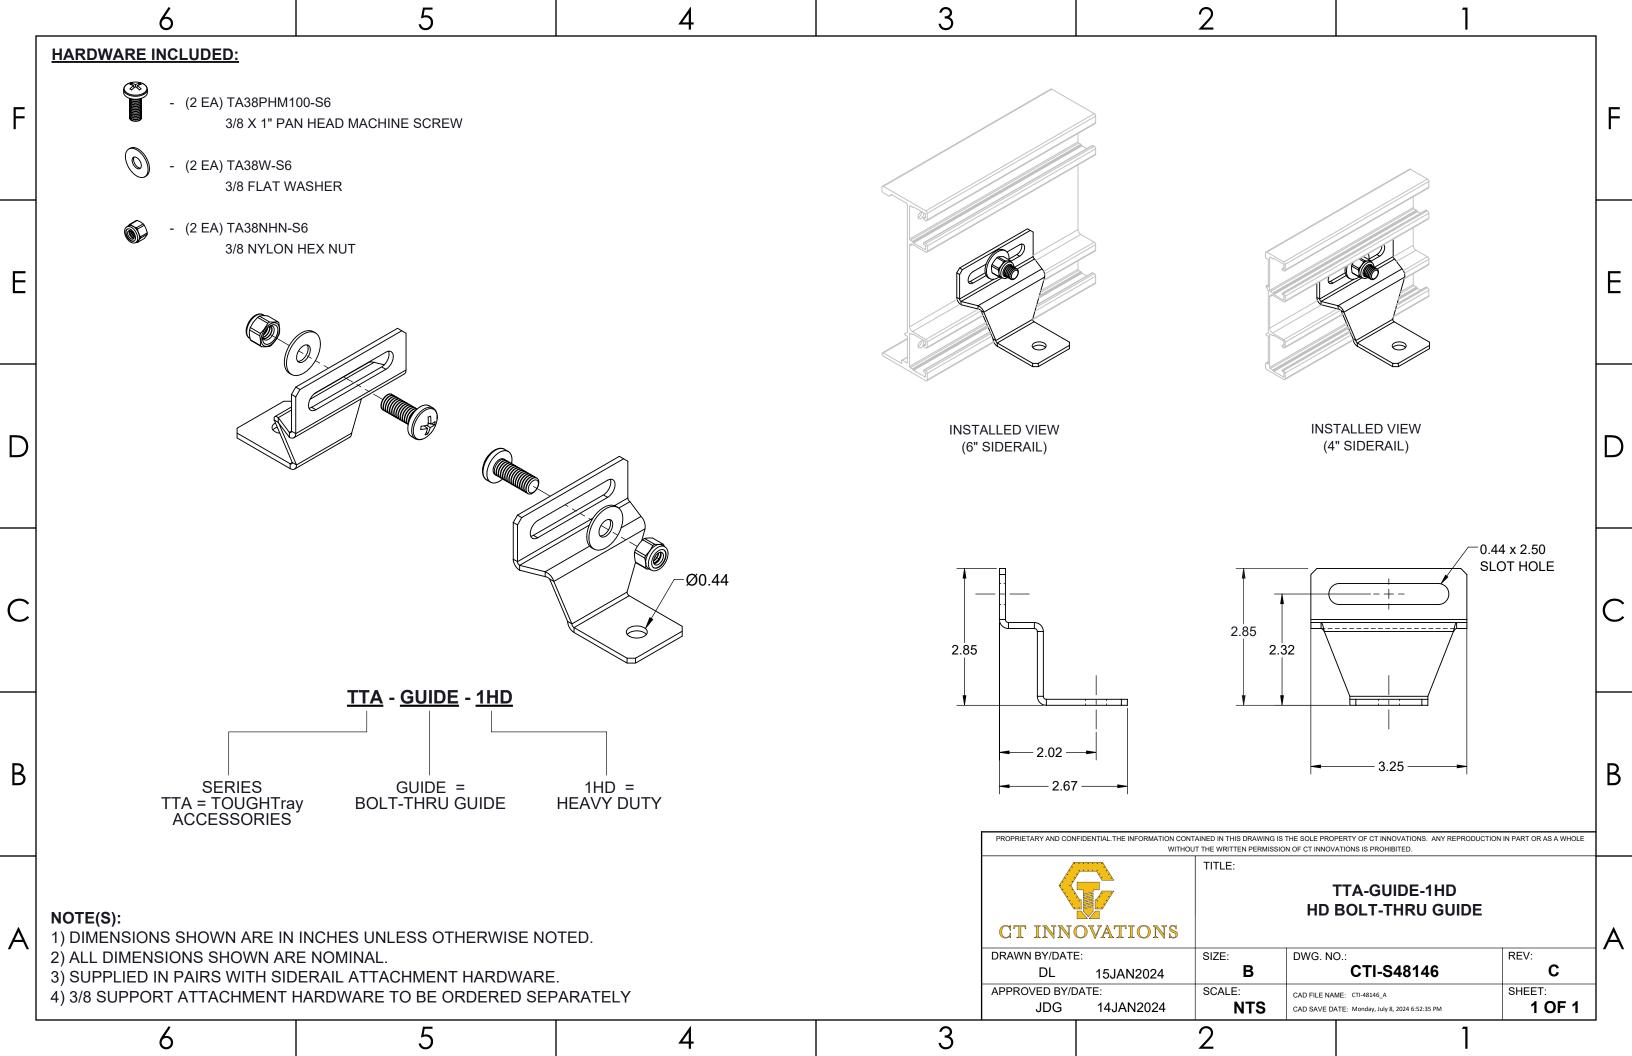

|   | 6                                                                                                                             |                        | 5        | 4 | 3     |                     |                                       | 2                                      | ,                                 |                                | _ |
|---|-------------------------------------------------------------------------------------------------------------------------------|------------------------|----------|---|-------|---------------------|---------------------------------------|----------------------------------------|-----------------------------------|--------------------------------|---