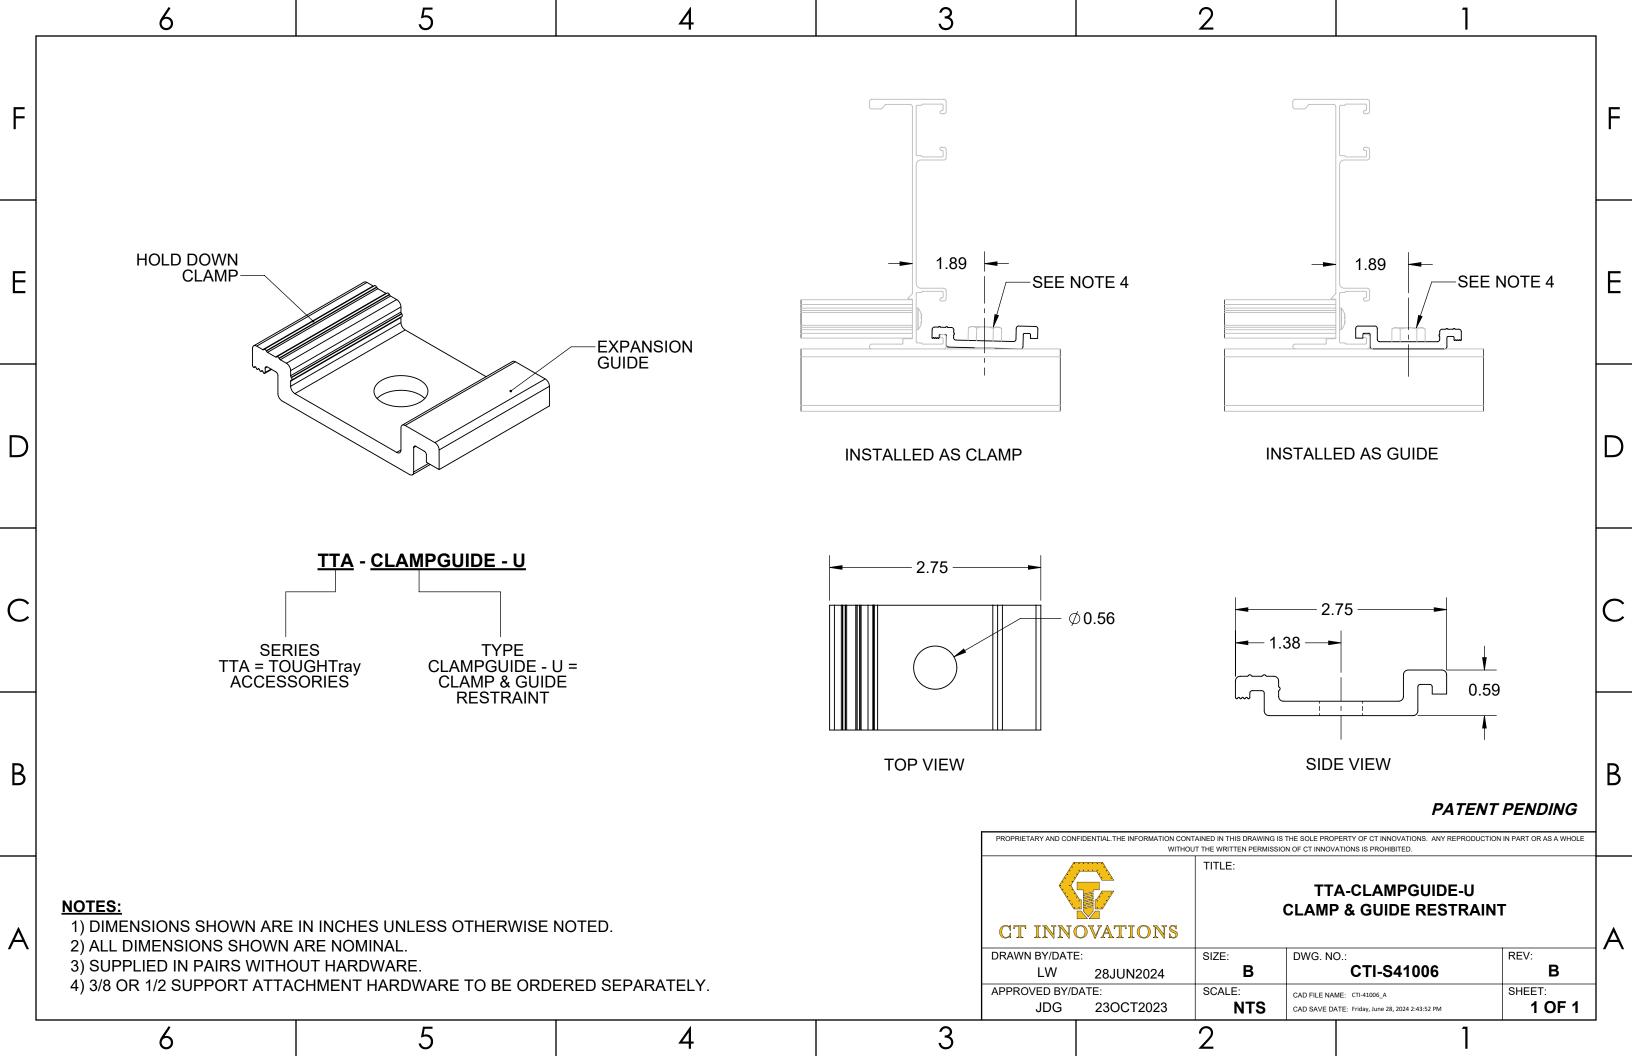

| 6   |                                                                         | 5                | 4                                                  | 3           |   |                                              | 2                     | 1                                                                              |                                                                  |                              |   |
|-----|-------------------------------------------------------------------------|------------------|----------------------------------------------------|-------------|---|----------------------------------------------|-----------------------|--------------------------------------------------------------------------------|------------------------------------------------------------------|------------------------------|---|
|     | PART NO.                                                                | THREAD SIZE (in) | ΞØ                                                 |             |   |                                              |                       |                                                                                |                                                                  |                              |   |
| _ [ | TA25HN-(*)                                                              | 1/4-20           |                                                    |             |   |                                              |                       |                                                                                |                                                                  |                              |   |
| F   | TA38HN-(*)                                                              | 3/8-16           |                                                    |             |   |                                              |                       |                                                                                |                                                                  |                              | F |
|     | TA50HN-(*)                                                              | 1/2-13           |                                                    |             |   |                                              |                       |                                                                                |                                                                  |                              |   |
| E   | (*) INSERT MATERI<br>ZN - GALVANIZE<br>S6 - STAINLESS<br>S4 - STAINLESS | ED<br>STEEL 316  |                                                    |             |   |                                              |                       |                                                                                | ISOMETRIC V                                                      | /IEW                         | E |
| D   |                                                                         |                  |                                                    | THREAD SIZE | Ø |                                              |                       |                                                                                |                                                                  |                              | D |
| С   |                                                                         |                  |                                                    | TOP VIEW    |   | SIDE VIEV                                    | V                     |                                                                                |                                                                  |                              | С |
| В   |                                                                         |                  |                                                    |             |   | PROPRIETARY AND CON                          |                       | NTAINED IN THIS DRAWING IS THE SOLE PF<br>OUT THE WRITTEN PERMISSION OF CT INN | ROPERTY OF CT INNOVATIONS. ANY REPRODU<br>OVATIONS IS PROHIBITED | UCTION IN PART OR AS A WHOLE | В |
| A   |                                                                         | HOWN ARE IN I    | NCHES UNLESS OTHERWISE I<br>Y: 100 (5 BAGS OF 20). | NOTED.      |   | CT INN  DRAWN BY/DAT  LW  APPROVED BY/D  JDG | OVATIONS E: 27FEB2024 | SIZE: B SCALE: CAD FILE! CAD SAVE                                              | TA(Ø)HN-(*)<br>HEX NUT                                           | REV: A SHEET: 1 OF 1         | A |
|     | 6                                                                       |                  | 5                                                  | 4           | 3 |                                              |                       | 2                                                                              | 1                                                                |                              |   |