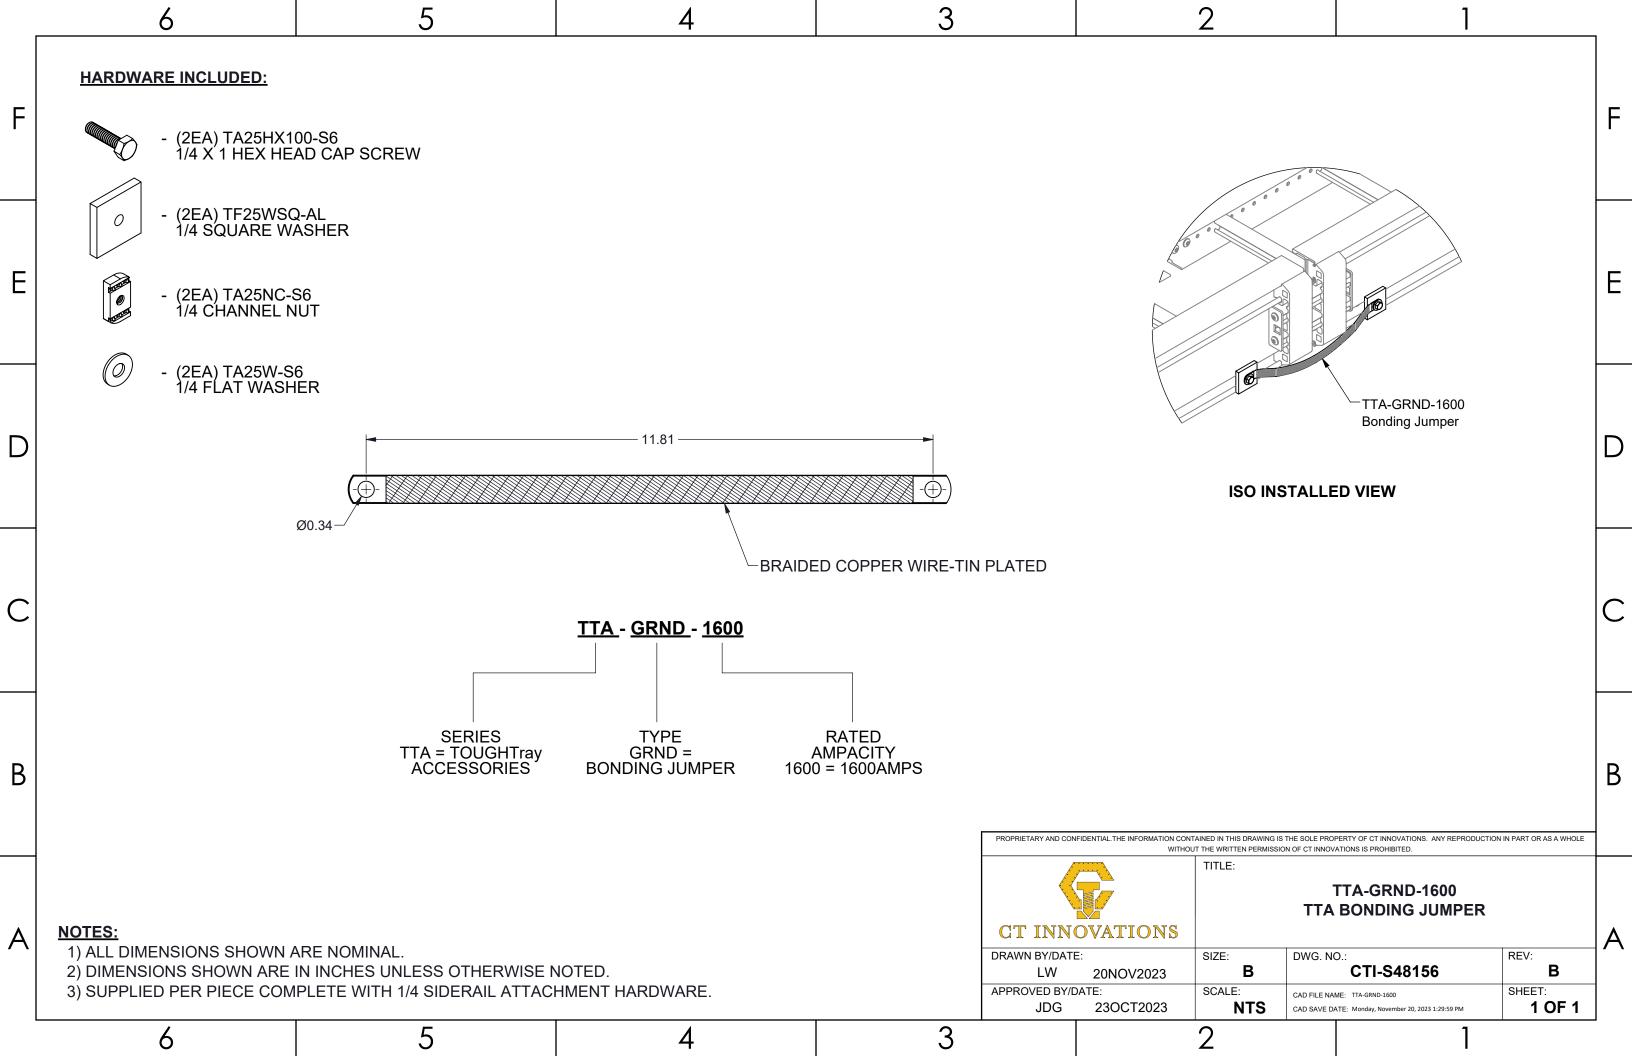

|   | 6                                                                                                      | 5                          | 4        | 3 |                     |                 | 2                                                                               | 1                                                          |                               |          |  |
|---|--------------------------------------------------------------------------------------------------------|----------------------------|----------|---|---------------------|-----------------|---------------------------------------------------------------------------------|------------------------------------------------------------|-------------------------------|----------|--|
|   | PART NO. INSIDE DIA                                                                                    | METER                      |          |   |                     |                 |                                                                                 |                                                            |                               |          |  |
|   | TA25W-(*) 0.31                                                                                         |                            |          |   |                     |                 |                                                                                 |                                                            |                               |          |  |
| F | TA38W-(*) 0.44                                                                                         |                            |          |   |                     |                 |                                                                                 |                                                            |                               | F        |  |
|   | TA50W-(*) 0.56                                                                                         |                            |          |   |                     |                 |                                                                                 |                                                            |                               |          |  |
|   | (*) INSERT MATERIAL/FINISH:                                                                            |                            |          |   |                     |                 |                                                                                 |                                                            |                               |          |  |
|   | (*) INSERT MATERIAL/FINISH:<br>ZN - GALVANIZED<br>S6 - STAINLESS STEEL 310<br>S4 - STAINLESS STEEL 304 | ô<br>4                     |          |   |                     |                 |                                                                                 |                                                            |                               |          |  |
|   | OF OTHER OFFI                                                                                          | T                          |          |   |                     |                 |                                                                                 |                                                            |                               |          |  |
| E |                                                                                                        |                            |          |   |                     |                 |                                                                                 |                                                            |                               | ΙE       |  |
|   |                                                                                                        |                            |          |   |                     |                 |                                                                                 |                                                            |                               |          |  |
|   |                                                                                                        |                            |          |   |                     |                 |                                                                                 |                                                            |                               |          |  |
|   |                                                                                                        | INSIDE DIAMETER —          |          |   |                     |                 |                                                                                 | ISOMETRIC V                                                | IEW .                         |          |  |
|   |                                                                                                        |                            |          |   |                     |                 |                                                                                 |                                                            |                               |          |  |
| D |                                                                                                        |                            |          |   |                     |                 |                                                                                 |                                                            |                               |          |  |
|   |                                                                                                        |                            |          |   |                     |                 |                                                                                 |                                                            |                               |          |  |
|   |                                                                                                        |                            |          |   |                     |                 |                                                                                 |                                                            |                               |          |  |
|   |                                                                                                        |                            |          |   |                     |                 |                                                                                 |                                                            |                               |          |  |
|   |                                                                                                        |                            |          |   |                     |                 |                                                                                 |                                                            |                               |          |  |
| C |                                                                                                        |                            |          |   |                     |                 |                                                                                 |                                                            |                               | C        |  |
|   |                                                                                                        |                            |          |   |                     |                 |                                                                                 |                                                            |                               |          |  |
|   |                                                                                                        |                            | TOP VIEW |   | SECTION V           | IEW             |                                                                                 |                                                            |                               |          |  |
|   |                                                                                                        |                            |          |   |                     |                 |                                                                                 |                                                            |                               |          |  |
|   |                                                                                                        |                            |          |   |                     |                 |                                                                                 |                                                            |                               |          |  |
| В |                                                                                                        |                            |          |   |                     |                 |                                                                                 |                                                            |                               | В        |  |
|   |                                                                                                        |                            |          |   |                     |                 |                                                                                 |                                                            |                               |          |  |
|   |                                                                                                        |                            |          |   | PROPRIETARY AND CON |                 | NTAINED IN THIS DRAWING IS THE SOLE PR<br>OUT THE WRITTEN PERMISSION OF CT INNO | ROPERTY OF CT INNOVATIONS. ANY REPROD                      | OUCTION IN PART OR AS A WHOLE | $\dashv$ |  |
|   |                                                                                                        |                            |          |   | A                   | VIIII           | TITLE:                                                                          |                                                            |                               |          |  |
|   | NOTES:  1) ALL DIMENSIONS SHOWN ARE NOMINAL. 2) DIMENSIONS SHOWN ARE IN INCHES UNLESS OTHERWISE NOTED. |                            |          |   |                     |                 |                                                                                 | TA(X)W-(*)<br>FLAT WASHER                                  |                               |          |  |
| Α |                                                                                                        |                            |          |   |                     | OVATIONS        |                                                                                 |                                                            |                               | A        |  |
| • |                                                                                                        |                            |          |   |                     | ≣:<br>27FEB2024 | SIZE: DWG. N                                                                    | NO.:<br>CTI-S14999                                         | REV:                          | '        |  |
|   | 3) SOLD IN BAGS OF 20. BOX                                                                             | ( QTY: 100 (5 BAGS OF 20). |          |   | APPROVED BY/D       |                 | NITO                                                                            | NAME: TA50W_A DATE: Tuesday, February 27, 2024 10:09:35 AM | SHEET:<br>1 OF 1              | 1        |  |
| L | 6                                                                                                      | 5                          | 4        | 3 |                     |                 | 2                                                                               | 1                                                          |                               |          |  |