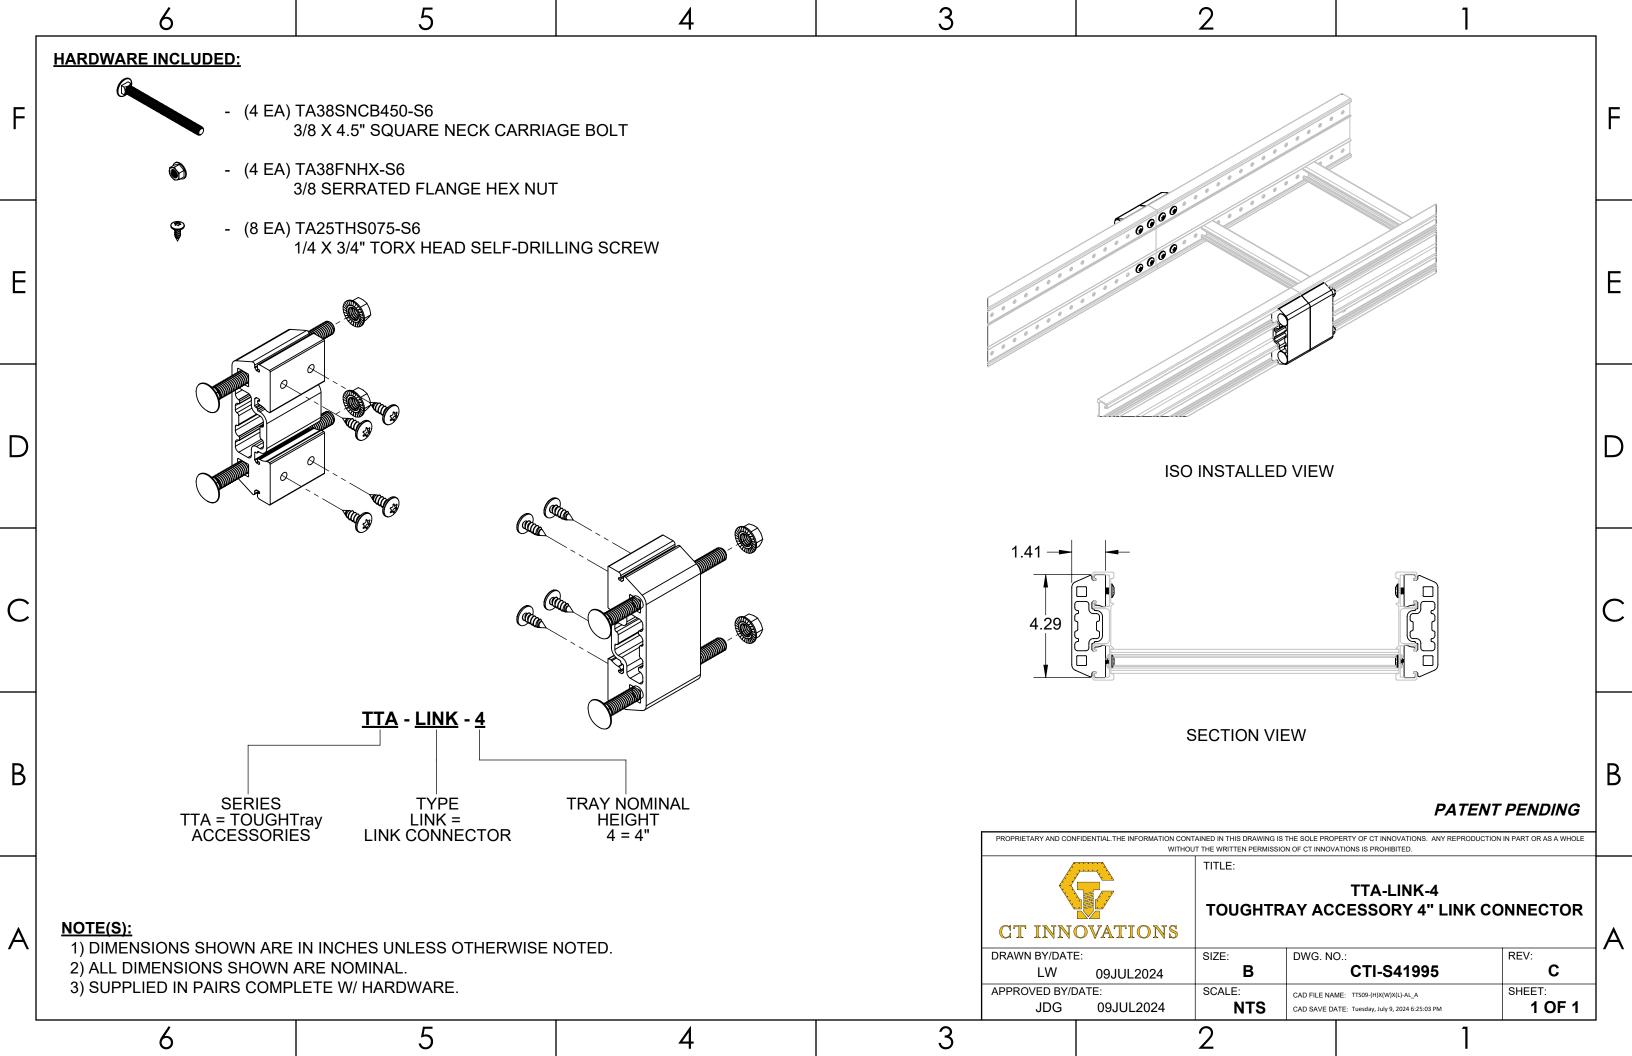

|   | 6                                                                                                                             |                        | 5        | 4 | 3     |                     |                                       | 2                                      | ,                                 |                                | _ |
|---|-------------------------------------------------------------------------------------------------------------------------------|------------------------|----------|---|-------|---------------------|---------------------------------------|----------------------------------------|-----------------------------------|--------