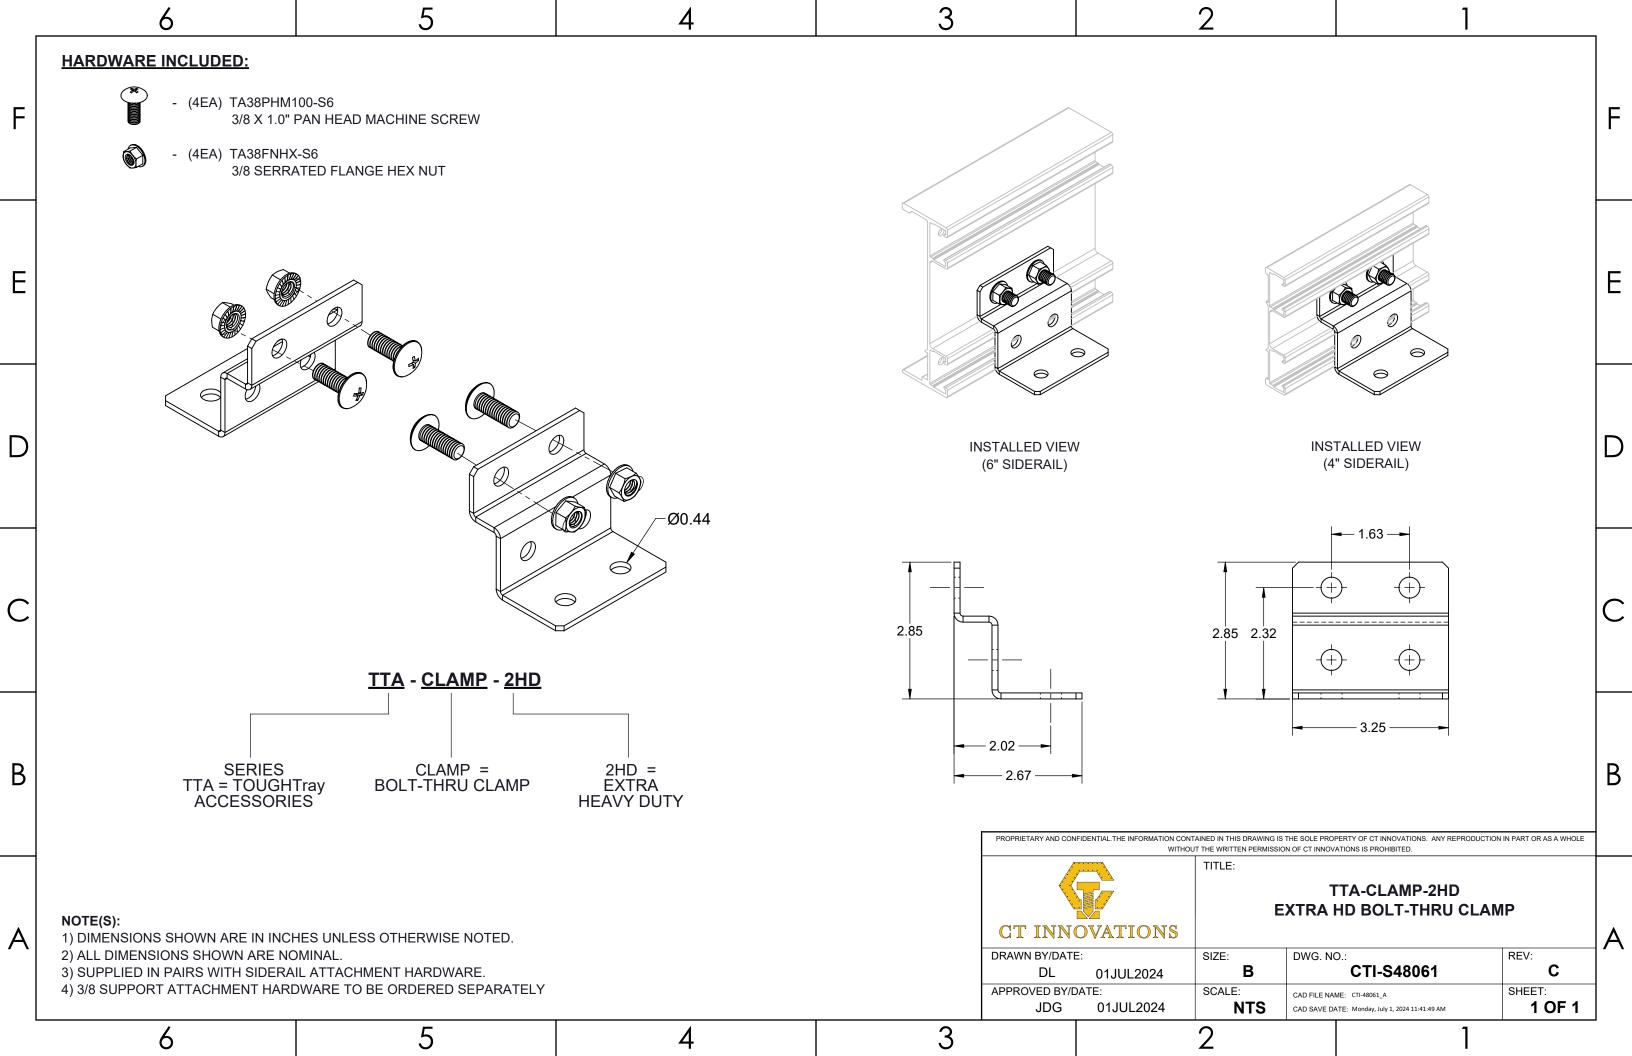

|   | 6                                                                                                                             |                        | 5        | 4 | 3     |                     |                                       | 2                                      | ,                                 |                                | _ |
|---|-------------------------------------------------------------------------------------------------------------------------------|------------------------|----------|---|-------|---------------------|---------------------------------------|----------------------------------------|-----------------------------------|--------------------------------|---|