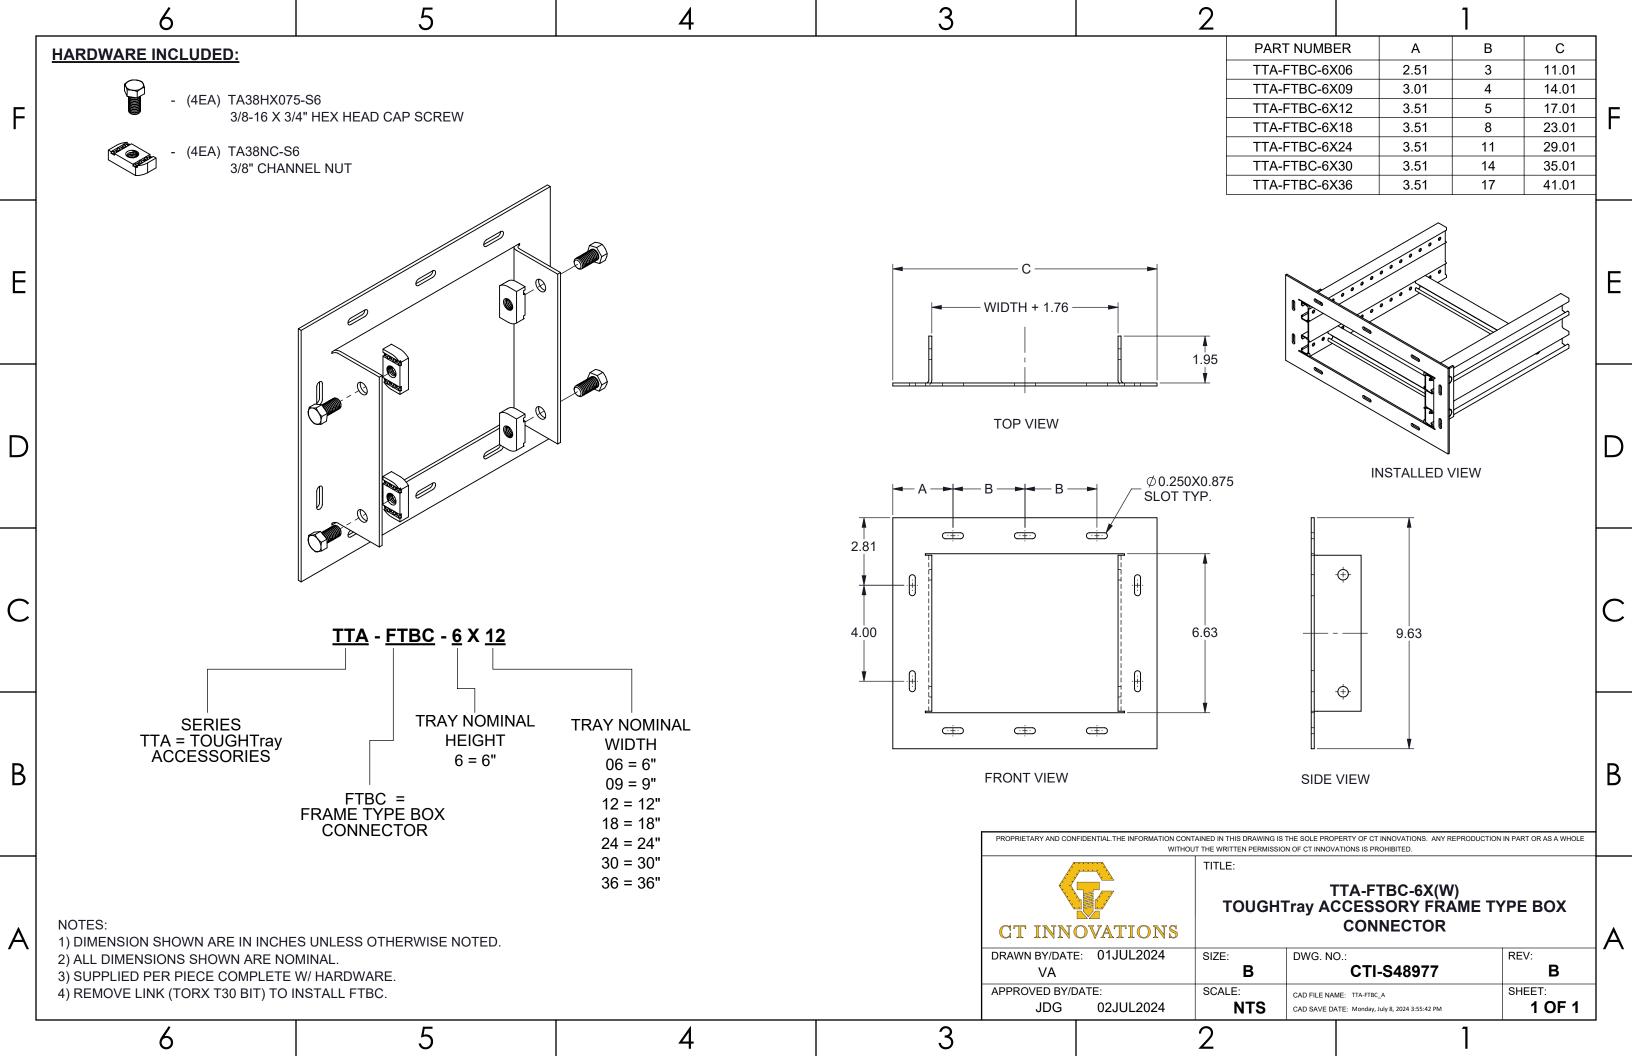

| 6   |                                                                         | 5                | 4                                                  | 3           |   |                                              | 2                     | 1                                                                              |                                                                  |                              |   |
|-----|-------------------------------------------------------------------------|------------------|----------------------------------------------------|-------------|---|----------------------------------------------|-----------------------|--------------------------------------------------------------------------------|------------------------------------------------------------------|------------------------------|---|
|     | PART NO.                                                                | THREAD SIZE (in) | ΞØ                                                 |             |   |                                              |                       |                                                                                |                                                                  |                              |   |
| _ [ | TA25HN-(*)                                                              | 1/4-20           |                                                    |             |   |                                              |                       |                                                                                |                                                                  |                              |   |
| F   | TA38HN-(*)                                                              | 3/8-16           |                                                    |             |   |                                              |                       |                                                                                |                                                                  |                              | F |
|     | TA50HN-(*)                                                              | 1/2-13           |                                                    |             |   |                                              |                       |                                                                                |                                                                  |                              |   |
| E   | (*) INSERT MATERI<br>ZN - GALVANIZE<br>S6 - STAINLESS<br>S4 - STAINLESS | ED<br>STEEL 316  |                                                    |             |   |                                              |                       |                                                                                | ISOMETRIC V                                                      | /IEW                         | E |
| D   |                                                                         |                  |                                                    | THREAD SIZE | Ø |                                              |                       |                                                                                |                                                                  |                              | D |
| С   |                                                                         |                  |                                                    | TOP VIEW    |   | SIDE VIEV                                    | V                     |                                                                                |                                                                  |                              | С |
| В   |                                                                         |                  |                                                    |             |   | PROPRIETARY AND CON                          |                       | NTAINED IN THIS DRAWING IS THE SOLE PF<br>OUT THE WRITTEN PERMISSION OF CT INN | ROPERTY OF CT INNOVATIONS. ANY REPRODU<br>OVATIONS IS PROHIBITED | UCTION IN PART OR AS A WHOLE | В |
| A   |                                                                         | HOWN ARE IN I    | NCHES UNLESS OTHERWISE I<br>Y: 100 (5 BAGS OF 20). | NOTED.      |   | CT INN  DRAWN BY/DAT  LW  APPROVED BY/D  JDG | OVATIONS E: 27FEB2024 | SIZE: B SCALE: CAD FILE! CAD SAVE                                              | TA(Ø)HN-(*)<br>HEX NUT                                           | REV: A SHEET: 1 OF 1         | A |
|     | 6                                                                       |                  | 5                                                  | 4           | 3 |                                              |                       | 2                                                                              | 1                                                                |                              |   |