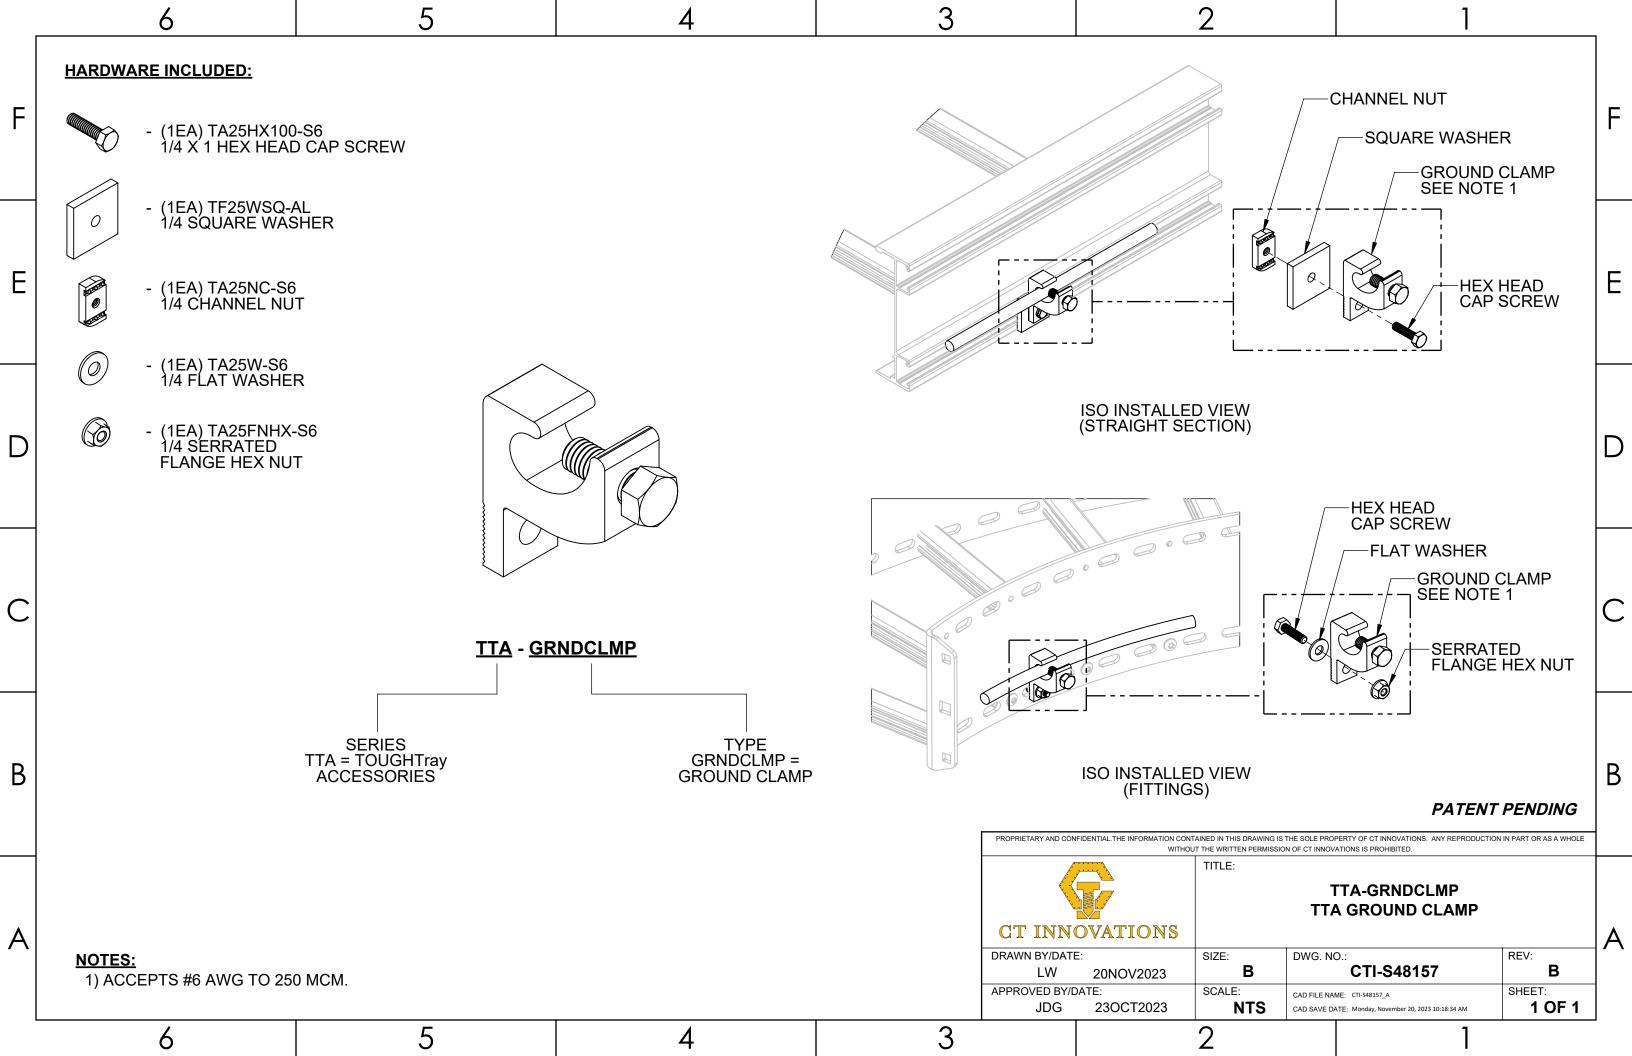

|   | 6                                                                                                                             |                        | 5        | 4 | 3     |                     |                                       | 2                                      | ,                                 |                                | _ |
|---|-------------------------------------------------------------------------------------------------------------------------------|------------------------|----------|---|-------|---------------------|---------------------------------------|----------------------------------------|-----------------------------------|--------------------------------|---|
| _ | PART NO. TA25THS075-(*)                                                                                                       | LENGTH<br>(in)<br>0.75 |          |   |       |                     |                                       |                                        |                                   |                                |   |
| F | TA25THS100-(*) (*) INSERT MATER                                                                                               |                        |          |   |       |                     |                                       |                                        |                                   |                                | F |
| E | S6 - STAINLESS                                                                                                                | S STEEL 316            |          |   |       |                     |                                       | ISOME                                  | ETRIC VIEW                        |                                | E |
| D |                                                                                                                               |                        | LENGTH - |   | Ø.242 | 2                   |                                       |                                        |                                   |                                | D |
| С |                                                                                                                               |                        |          |   |       |                     |                                       |                                        |                                   |                                | С |
| В |                                                                                                                               |                        |          |   |       | PROPRIETARY AND CON |                                       | NTAINED IN THIS DRAWING IS THE SOLE PR |                                   | ODUCTION IN PART OR AS A WHOLE | В |
| Α | NOTES:  1) ALL DIMENSIONS SHOWN ARE NOMINAL. 2) DIMENSIONS SHOWN ARE IN INCHES UNLESS OTHERWISE NOTED. 3) SOLD IN BAGS OF 50. |                        |          |   |       |                     | OVATIONS E: 25JUL2024 DATE: 28JUN2024 | SIZE: DWG. N  SCALE: CAD FILE N        | TA25THS(L)-(*)<br>EAD SELF-DRILLI | REV: C SHEET: 1 OF 1           | A |
|   | 6                                                                                                                             |                        | 5        | 4 | 3     |                     |                                       | 2                                      | ,                                 |                                | _ |