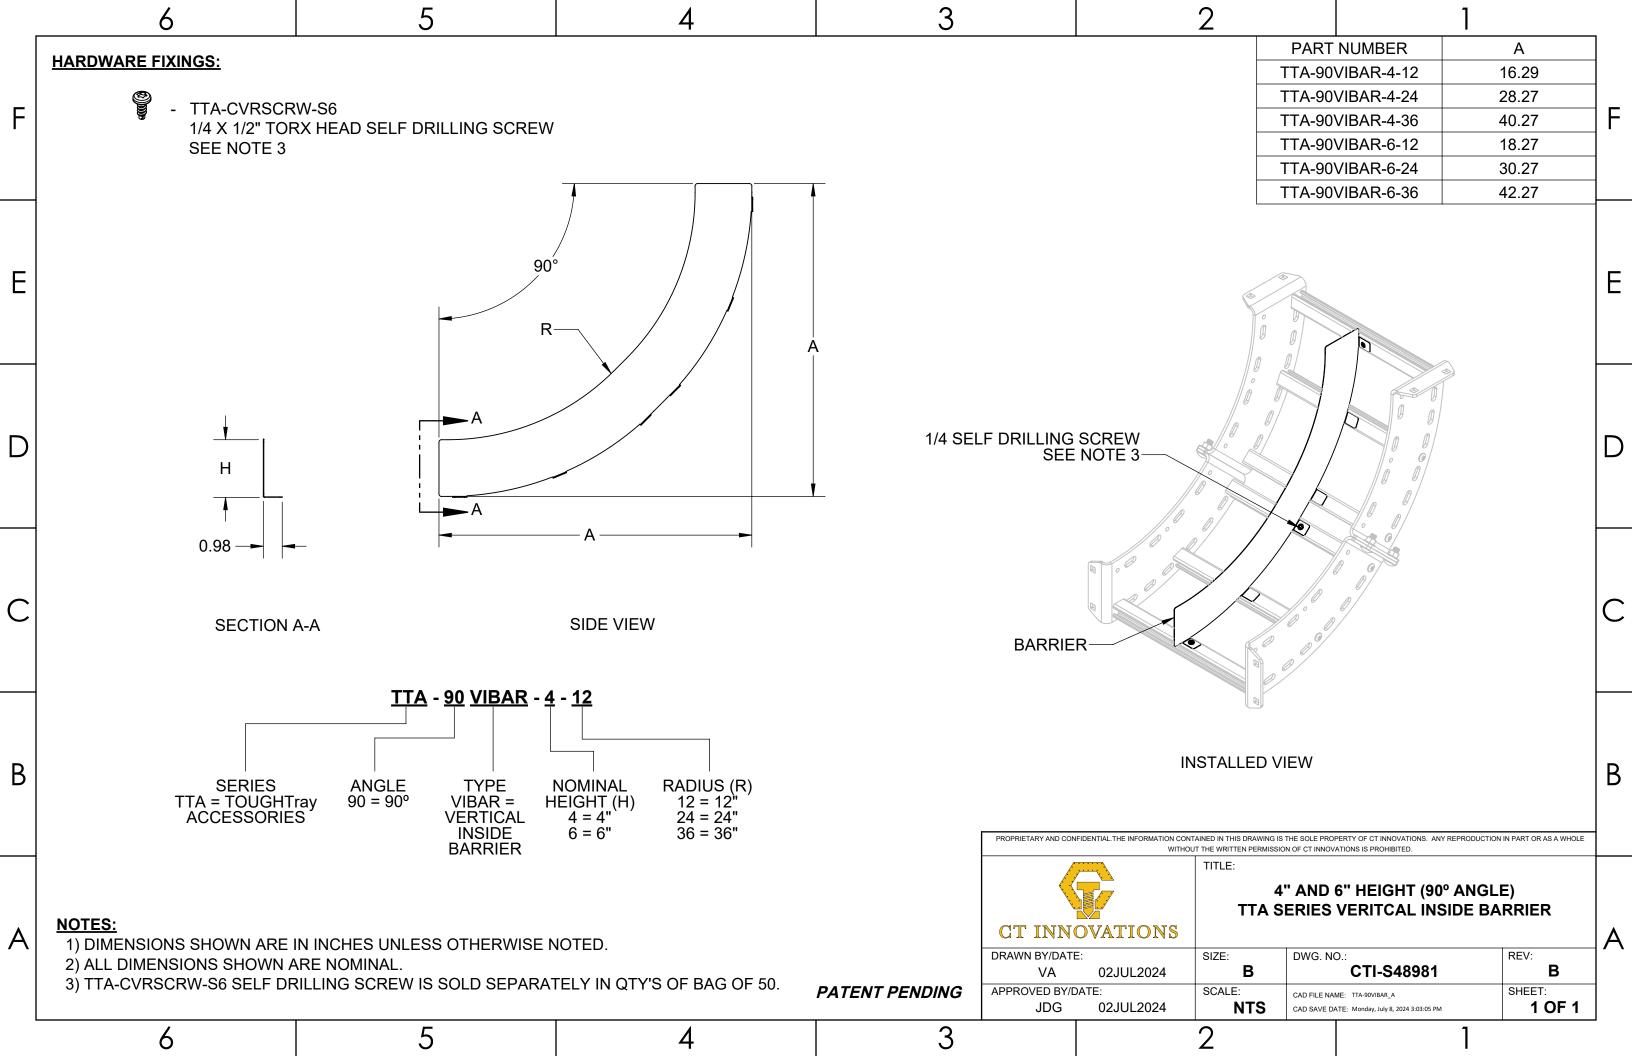

|   | 6                                                                                                                             |                        | 5        | 4 | 3     |                     |                                       | 2                                      | ,                                 |                                | _ |
|---|-------------------------------------------------------------------------------------------------------------------------------|------------------------|----------|---|-------|---------------------|---------------------------------------|----------------------------------------|-----------------------------------|--------------------------------|---|
| _ | PART NO. TA25THS075-(*)