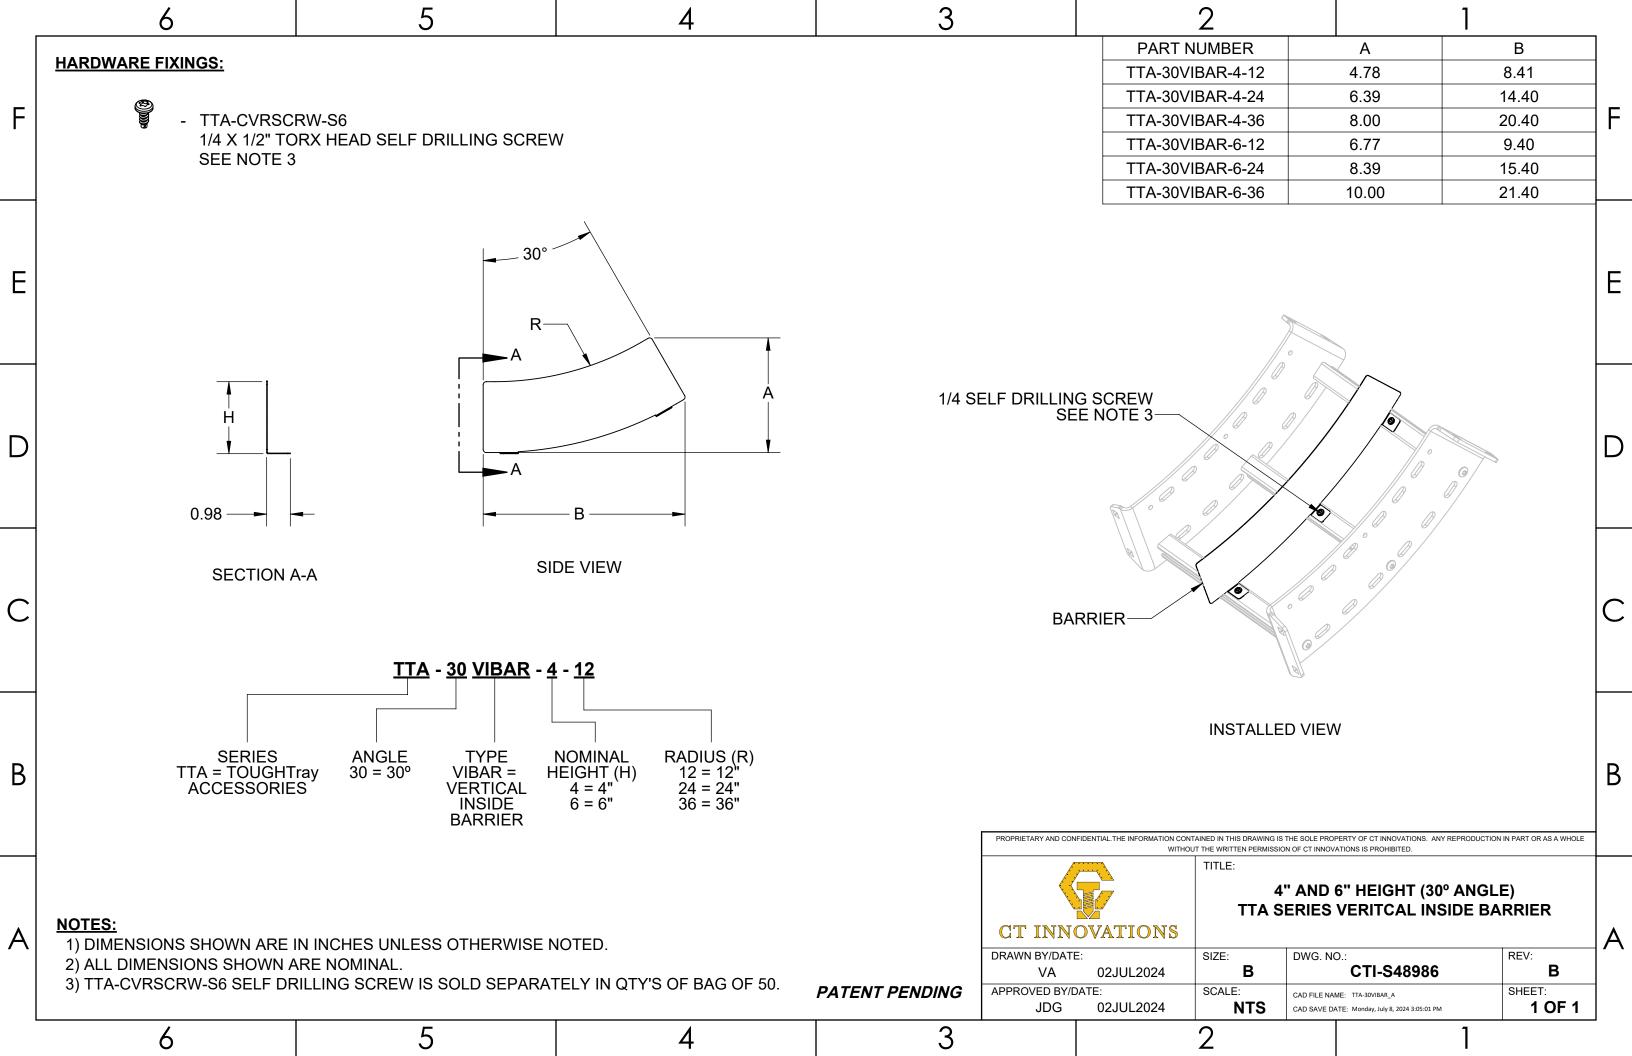

|   | 6                                                                                                                             |                        | 5        | 4 | 3     |                     |                                       | 2                                      | ,                                 |                                | _ |
|---|-------------------------------------------------------------------------------------------------------------------------------|------------------------|----------|---|-------|---------------------|---------------------------------------|----------------------------------------|-----------------------------------|--------------------------------|---|
| _ | PART NO. TA25THS075-(*)                                                                                                       | LENGTH<br>(in)<br>0.75 |          |   |       |                     |                                       |                                        |                                   |                                |   |
| F | TA25THS100-(*) (*) INSERT MATER                                                                                               |                        |          |   |       |                     |                                       |                                        |                                   |                                | F |
| E | S6 - STAINLESS                                                                                                                | S STEEL 316            |          |   |       |                     |                                       | ISOME                                  | ETRIC VIEW                        |                                | E |
| D |                                                                                                                               |                        | LENGTH - |   | Ø.242 | 2                   |                                       |                                        |                                   |                                | D |
| С |                                                                                                                               |                        |          |   |       |                     |                                       |                                        |                                   |                                | С |
| В |                                                                                                                               |                        |          |   |       | PROPRIETARY AND CON |                                       | NTAINED IN THIS DRAWING IS THE SOLE PR |                                   | ODUCTION IN PART OR AS A WHOLE | В |
| Α | NOTES:  1) ALL DIMENSIONS SHOWN ARE NOMINAL. 2) DIMENSIONS SHOWN ARE IN INCHES UNLESS OTHERWISE NOTED. 3) SOLD IN BAGS OF 50. |                        |          |   |       |                     | OVATIONS E: 25JUL2024 DATE: 28JUN2024 | SIZE: DWG. N  SCALE: CAD FILE N        | TA25THS(L)-(*)<br>EAD SELF-DRILLI | REV: C SHEET: 1 OF 1           | A |
|   | 6                                                                                                                             |                        | 5        | 4 | 3     |                     |                                       | 2                                      | ,                                 |                                | _ |