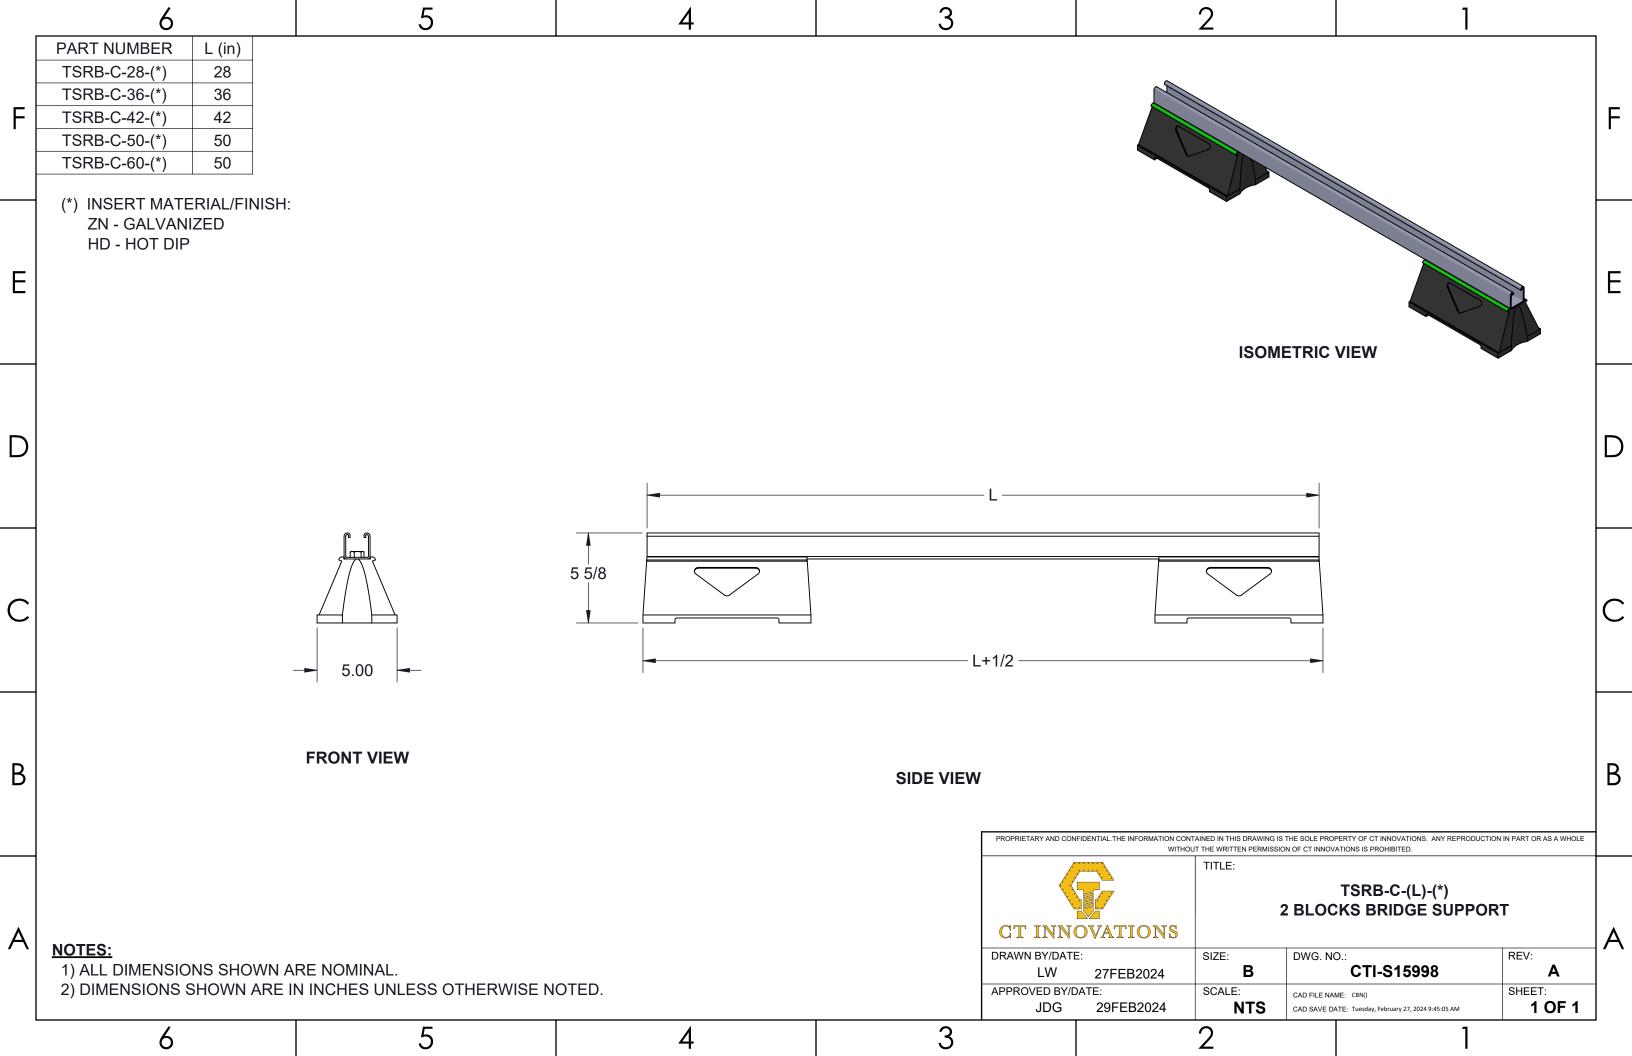

|   | 6                                                                                                                             |                        | 5        | 4 | 3     |                     |                                       | 2                                      | ,                                 |                                | _ |
|---|-------------------------------------------------------------------------------------------------------------------------------|------------------------|----------|---|-------|---------------------|---------------------------------------|----------------------------------------|-----------------------------------|--------------------------------|---|
| _ | PART NO. TA25THS075-(*)                                                                                                       | LENGTH<br>(in)<br>0.75 |          |   |       |                     |                                       |                                        |                                   |                                |   |
| F | TA25THS100-(*) (*) INSERT MATER                                                                                               |                        |          |   |       |                     |                                       |                                        |                                   |                                | F |
| E | S6 - STAINLESS                                                                                                                | S STEEL 316            |          |   |       |                     |                                       | ISOME                                  | ETRIC VIEW                        |                                | E |
| D |                                                                                                                               |                        | LENGTH - |   | Ø.242 | 2                   |                                       |                                        |                                   |                                | D |
| С |                                                                                                                               |                        |          |   |       |                     |                                       |                                        |                                   |                                | С |
| В |                                                                                                                               |                        |          |   |       | PROPRIETARY AND CON |                                       | NTAINED IN THIS DRAWING IS THE SOLE PR |                                   | ODUCTION IN PART OR AS A WHOLE | В |
| Α | NOTES:  1) ALL DIMENSIONS SHOWN ARE NOMINAL. 2) DIMENSIONS SHOWN ARE IN INCHES UNLESS OTHERWISE NOTED. 3) SOLD IN BAGS OF 50. |                        |          |   |       |                     | OVATIONS E: 25JUL2024 DATE: 28JUN2024 | SIZE: DWG. N  SCALE: CAD FILE N        | TA25THS(L)-(*)<br>EAD SELF-DRILLI | REV: C SHEET: 1 OF 1           | A |
|   | 6                                                                                                                             |                        | 5        | 4 | 3     |                     |                                       | 2                                      | ,                                 |                                | _ |