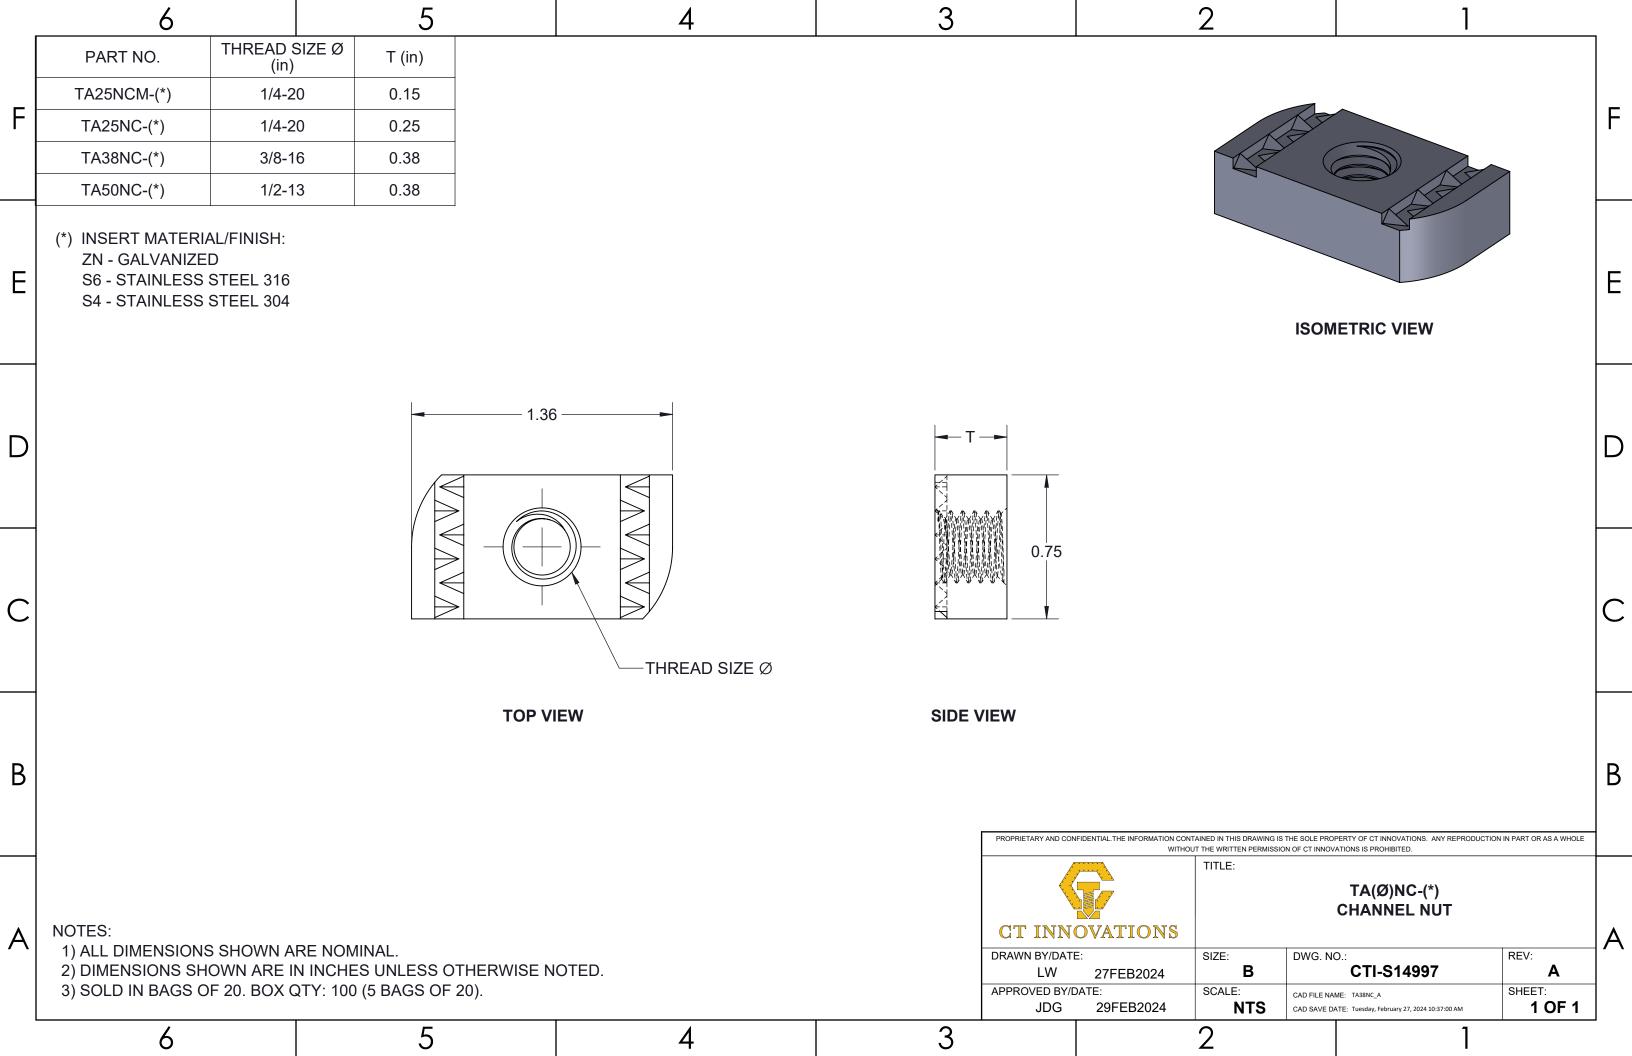

| HOWN ARE IN I    | NCHES UNLESS OTHERWISE I<br>Y: 100 (5 BAGS OF 20). | NOTED.      |   | CT INN  DRAWN BY/DAT  LW  APPROVED BY/D  JDG | OVATIONS E: 27FEB2024 | SIZE: B SCALE: CAD FILE! CAD SAVE                                              | TA(Ø)HN-(*)<br>HEX NUT                                           | REV: A SHEET: 1 OF 1         | A |
|     | 6                                                                       |                  | 5                                                  | 4           | 3 |                                              |                       | 2                                                                              | 1                                                                |                              |   |





|   | 6                                                                                                      | 5                          | 4        | 3 |                     |                 | 2                                                                               | 1                                                          |                               |          |  |
|---|--------------------------------------------------------------------------------------------------------|----------------------------|----------|---|---------------------|-----------------|---------------------------------------------------------------------------------|------------------------------------------------------------|-------------------------------|----------|--|
|   | PART NO. INSIDE DIA