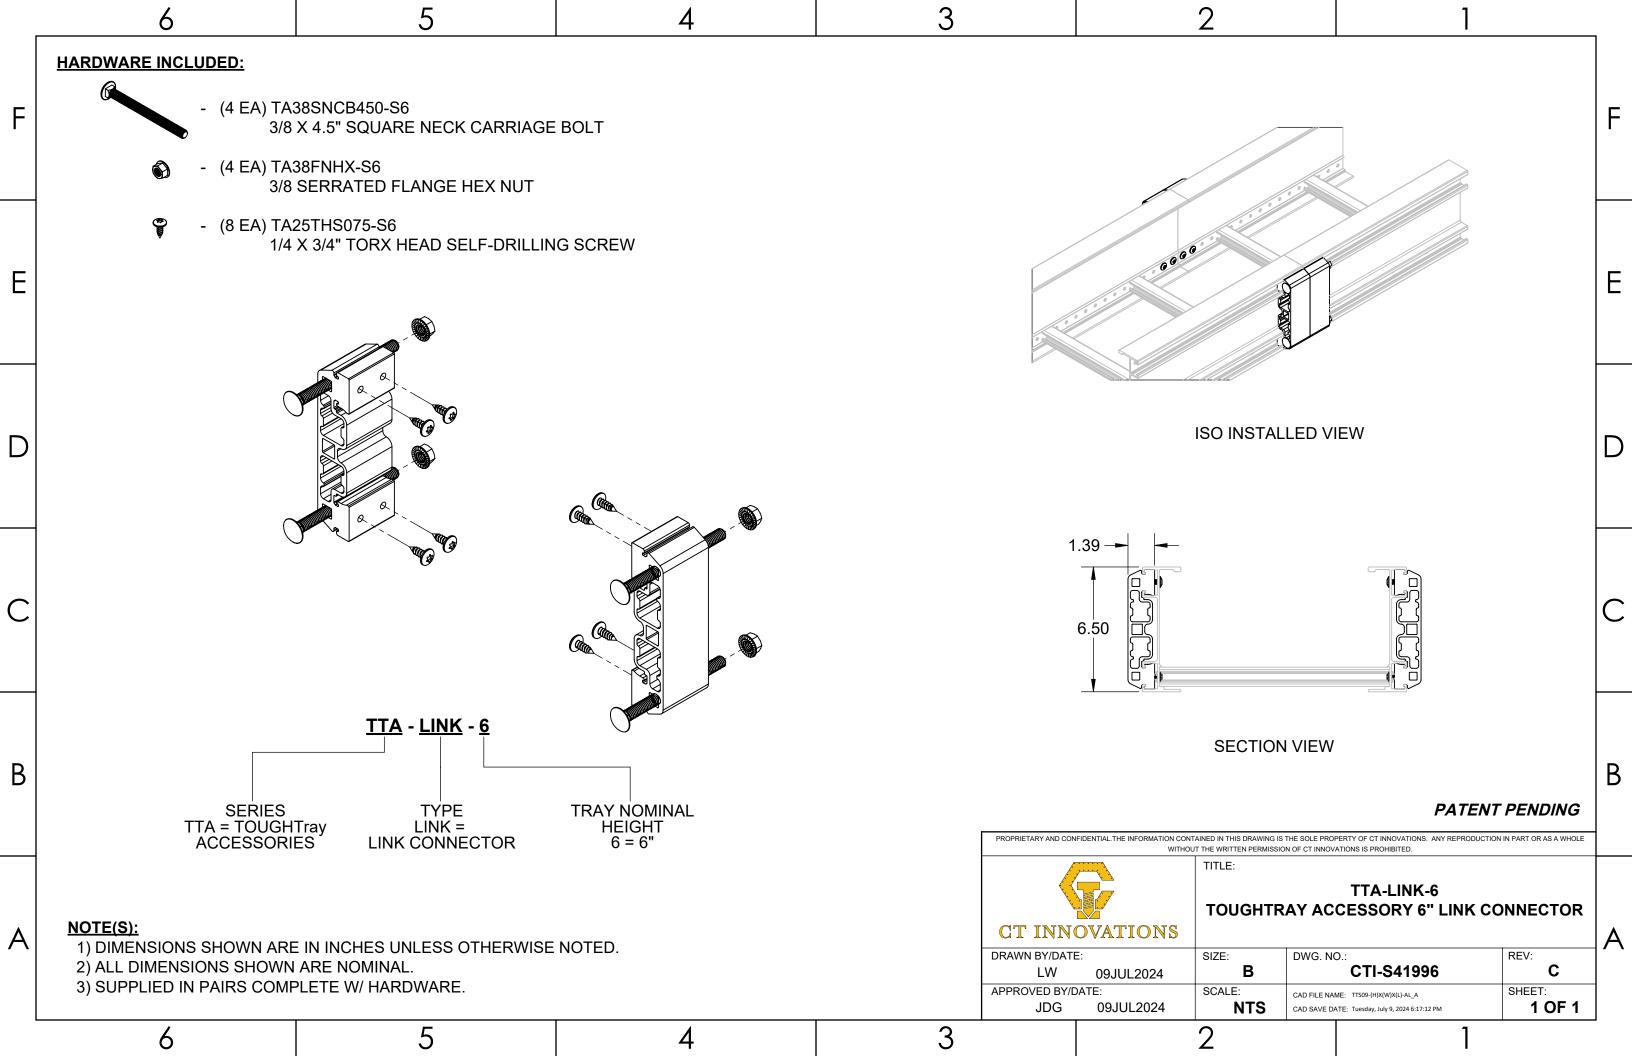

|   | 6                                                                                                                             |                        | 5        | 4 | 3     |                     |                                       | 2                                      | ,                                 |                                | _ |
|---|-------------------------------------------------------------------------------------------------------------------------------|------------------------|----------|---|-------|---------------------|---------------------------------------|----------------------------------------|-----------------------------------|----------