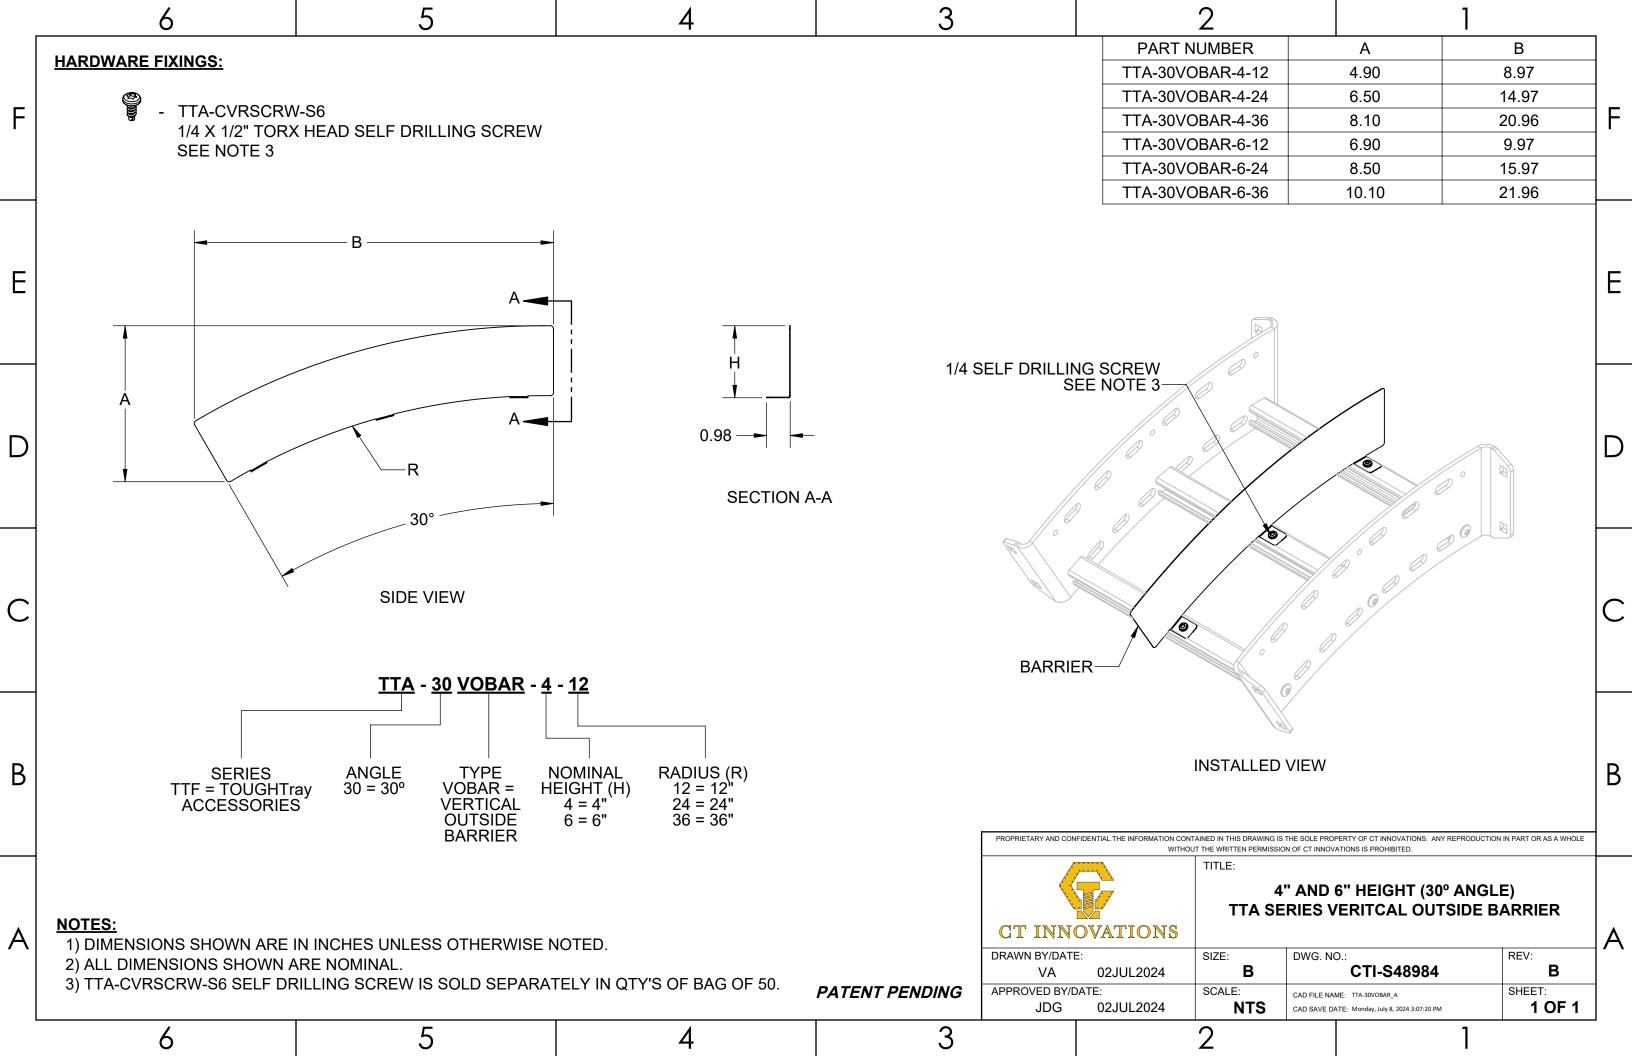

|   | 6                                                                                                      | 5                          | 4        | 3 |                     |                 | 2                                                                               | 1                                                          |                               |          |  |
|---|--------------------------------------------------------------------------------------------------------|----------------------------|----------|---|---------------------|-----------------|---------------------------------------------------------------------------------|------------------------------------------------------------|-------------------------------|----------|--|
|   | PART NO. INSIDE DIA                                                                                    | METER                      |          |   |                     |                 |                                                                                 |                                                            |                               |          |  |
|   | TA25W-(*) 0.31                                                                                         |                            |          |   |                     |                 |                                                                                 |                                                            |                               |          |  |
| F | TA38W-(*) 0.44                                                                                         |                            |          |   |                     |                 |                                                                                 |                                                            |                               | F        |  |
|   | TA50W-(*) 0.56                                                                                         |                            |          |   |                     |                 |                                                                                 |                                                            |                               |          |  |
|   | (*) INSERT MATERIAL/FINISH:                                                                            |                            |          |   |                     |                 |                                                                                 |                                                            |                               |          |  |
|   | (*) INSERT MATERIAL/FINISH:<br>ZN - GALVANIZED<br>S6 - STAINLESS STEEL 310<br>S4 - STAINLESS STEEL 304 | ô<br>4                     |          |   |                     |                 |                                                                                 |                                                            |                               |          |  |
|   | OF OTHER OFFI                                                                                          | T                          |          |   |                     |                 |                                                                                 |                                                            |                               |          |  |
| E |                                                                                                        |                            |          |   |                     |                 |                                                                                 |                                                            |                               | ΙE       |  |
|   |                                                                                                        |                            |          |   |                     |                 |                                                                                 |                                                            |                               |          |  |
|   |                                                                                                        |                            |          |   |                     |                 |                                                                                 |                                                            |                               |          |  |
|   |                                                                                                        | INSIDE DIAMETER —          |          |   |                     |                 |                                                                                 | ISOMETRIC V                                                | IEW .                         |          |  |
|   |                                                                                                        |                            |          |   |                     |                 |                                                                                 |                                                            |                               |          |  |
| D |                                                                                                        |                            |          |   |                     |                 |                                                                                 |                                                            |                               |          |  |
|   |                                                                                                        |                            |          |   |                     |                 |                                                                                 |                                                            |                               |          |  |
|   |                                                                                                        |                            |          |   |                     |                 |                                                                                 |                                                            |                               |          |  |
|   |                                                                                                        |                            |          |   |                     |                 |                                                                                 |                                                            |                               |          |  |
|   |                                                                                                        |                            |          |   |                     |                 |                                                                                 |                                                            |                               |          |  |
| C |                                                                                                        |                            |          |   |                     |                 |                                                                                 |                                                            |                               | C        |  |
|   |                                                                                                        |                            |          |   |                     |                 |                                                                                 |                                                            |                               |          |  |
|   |                                                                                                        |                            | TOP VIEW |   | SECTION V           | IEW             |                                                                                 |                                                            |                               |          |  |
|   |                                                                                                        |                            |          |   |                     |                 |                                                                                 |                                                            |                               |          |  |
|   |                                                                                                        |                            |          |   |                     |                 |                                                                                 |                                                            |                               |          |  |
| В |                                                                                                        |                            |          |   |                     |                 |                                                                                 |                                                            |                               | В        |  |
|   |                                                                                                        |                            |          |   |                     |                 |                                                                                 |                                                            |                               |          |  |
|   |                                                                                                        |                            |          |   | PROPRIETARY AND CON |                 | NTAINED IN THIS DRAWING IS THE SOLE PR<br>OUT THE WRITTEN PERMISSION OF CT INNO | ROPERTY OF CT INNOVATIONS. ANY REPROD                      | OUCTION IN PART OR AS A WHOLE | $\dashv$ |  |
|   |                                                                                                        |                            |          |   | A                   | VIIII           | TITLE:                                                                          |                                                            |                               |          |  |
|   | NOTES:  1) ALL DIMENSIONS SHOWN ARE NOMINAL. 2) DIMENSIONS SHOWN ARE IN INCHES UNLESS OTHERWISE NOTED. |                            |          |   |                     |                 |                                                                                 | TA(X)W-(*)<br>FLAT WASHER                                  |                               |          |  |
| Α |                                                                                                        |                            |          |   |                     | OVATIONS        |                                                                                 |                                                            |                               | A        |  |
| • |                                                                                                        |                            |          |   |                     | ≣:<br>27FEB2024 | SIZE: DWG. N                                                                    | NO.:<br>CTI-S14999                                         | REV:                          | '        |  |
|   | 3) SOLD IN BAGS OF 20. BOX                                                                             | ( QTY: 100 (5 BAGS OF 20). |          |   | APPROVED BY/D       |                 | NITO                                                                            | NAME: TA50W_A DATE: Tuesday, February 27, 2024 10:09:35 AM | SHEET:<br>1 OF 1              | 1        |  |
| L | 6                                                                                                      | 5                          | 4        | 3 |                     |                 | 2                                                                               | 1                                                          |                               |          |  |