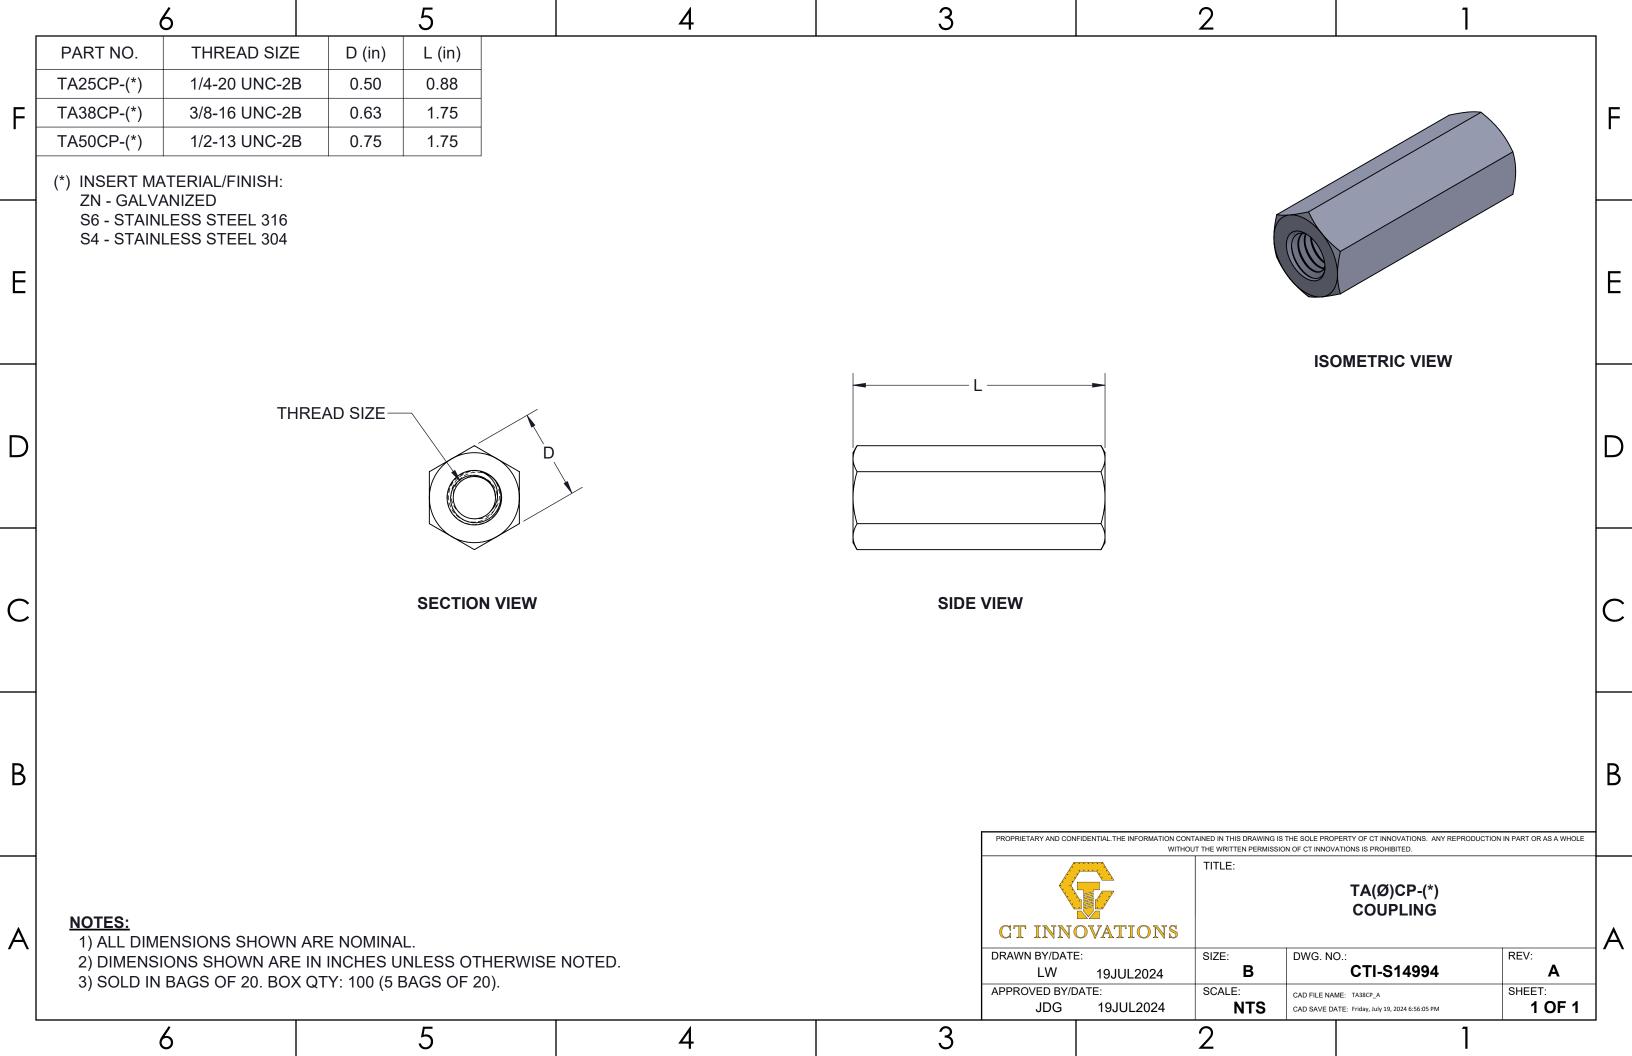

| 6   |                                                                         | 5                | 4                                                  | 3           |   |                                              | 2                     | 1                                                                              |                                                                  |                              |   |
|-----|-------------------------------------------------------------------------|------------------|----------------------------------------------------|-------------|---|----------------------------------------------|-----------------------|--------------------------------------------------------------------------------|------------------------------------------------------------------|------------------------------|---|
|     | PART NO.                                                                | THREAD SIZE (in) | ΞØ                                                 |             |   |                                              |                       |                                                                                |                                                                  |                              |   |
| _ [ | TA25HN-(*)                                                              | 1/4-20           |                                                    |             |   |                                              |                       |                                                                                |                                                                  |                              |   |
| F   | TA38HN-(*)                                                              | 3/8-16           |                                                    |             |   |                                              |                       |                                                                                |                                                                  |                              | F |
|     | TA50HN-(*)                                                              | 1/2-13           |                                                    |             |   |                                              |                       |                                                                                |                                                                  |                              |   |
| E   | (*) INSERT MATERI<br>ZN - GALVANIZE<br>S6 - STAINLESS<br>S4 - STAINLESS | ED<br>STEEL 316  |                                                    |             |   |                                              |                       |                                                                                | ISOMETRIC V                                                      | /IEW                         | E |
| D   |                                                                         |                  |                                                    | THREAD SIZE | Ø |                                              |                       |                                                                                |                                                                  |                              | D |
| С   |                                                                         |                  |                                                    | TOP VIEW    |   | SIDE VIEV                                    | V                     |                                                                                |                                                                  |                              | С |
| В   |                                                                         |                  |                                                    |             |   | PROPRIETARY AND CON                          |                       | NTAINED IN THIS DRAWING IS THE SOLE PF<br>OUT THE WRITTEN PERMISSION OF CT INN | ROPERTY OF CT INNOVATIONS. ANY REPRODU<br>OVATIONS IS PROHIBITED | UCTION IN PART OR AS A WHOLE | В |
| A   |                                                                         | HOWN ARE IN I    | NCHES UNLESS OTHERWISE I<br>Y: 100 (5 BAGS OF 20). | NOTED.      |   | CT INN  DRAWN BY/DAT  LW  APPROVED BY/D  JDG | OVATIONS E: 27FEB2024 | SIZE: B SCALE: CAD FILE! CAD SAVE                                              | TA(Ø)HN-(*)<br>HEX NUT                                           | REV: A SHEET: 1 OF 1         | A |
|     | 6                                                                       |                  | 5                                                  | 4           | 3 |                                              |                       | 2                                                                              | 1                                                                |                              |   |