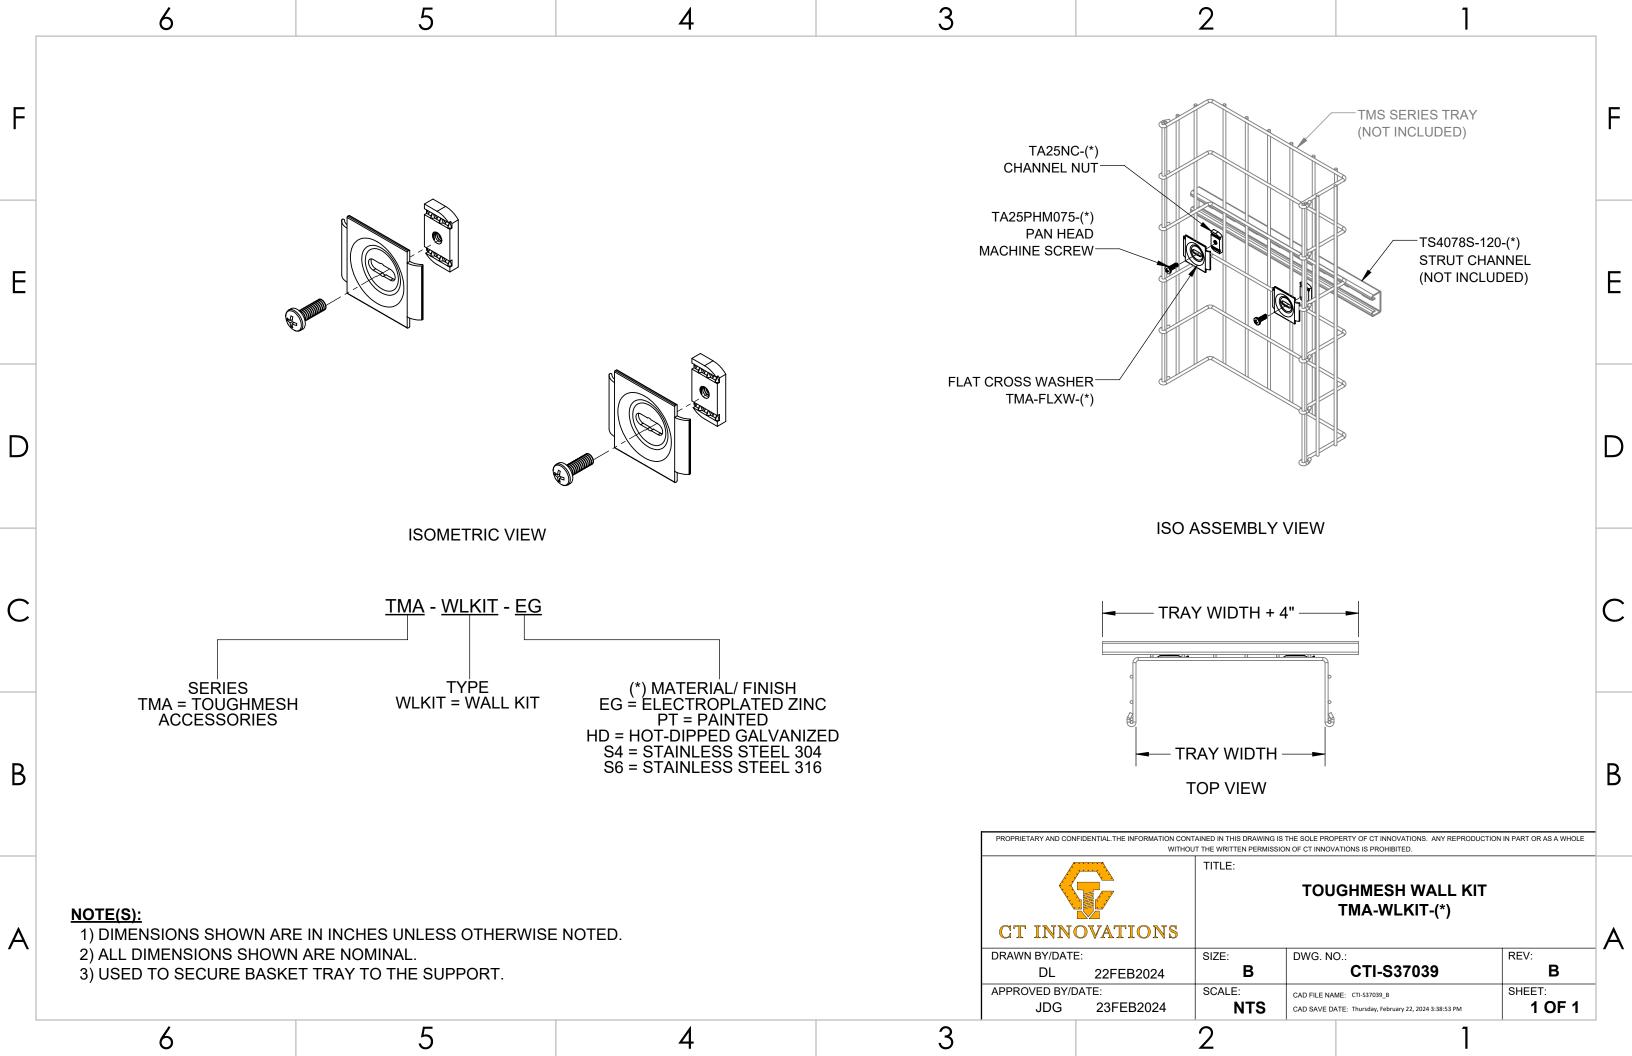

|   | 6                                                                                                                             |                        | 5        | 4 | 3     |                     |                                       | 2                                      | ,                                 |                                | _ |
|---|-------------------------------------------------------------------------------------------------------------------------------|------------------------|----------|---|-------|---------------------|---------------------------------------|----------------------------------------|-----------------------------------|--------------------------------|---|
| _ | PART NO. TA25THS075-(*)