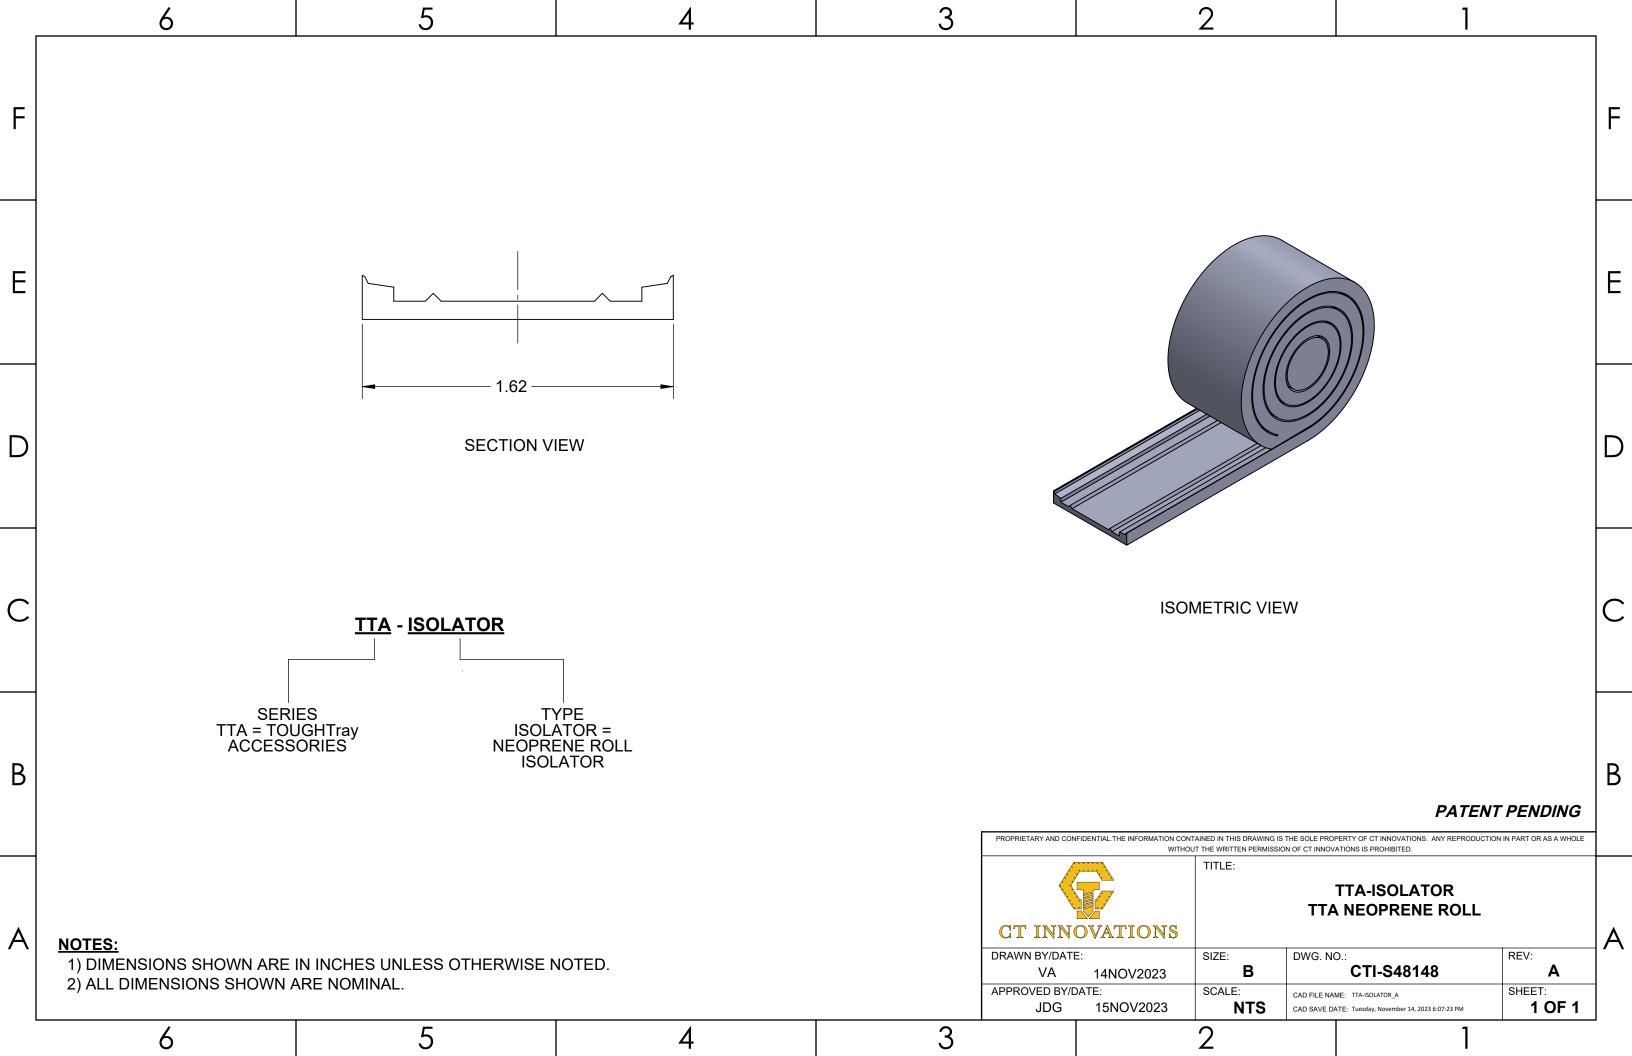

|   | 6                                                                                                      | 5                          | 4        | 3 |                     |                 | 2                                                                               | 1                                                          |                               |          |  |
|---|--------------------------------------------------------------------------------------------------------|----------------------------|----------|---|---------------------|-----------------|---------------------------------------------------------------------------------|------------------------------------------------------------|-------------------------------|----------|--|
|   | PART NO. INSIDE DIA                                                                                    | METER                      |          |   |                     |                 |                                                                                 |                                                            |                               |          |  |
|   | TA25W-(*) 0.31                                                                                         |                            |          |   |                     |                 |                                                                                 |                                                            |                               |          |  |
| F | TA38W-(*) 0.44                                                                                         |                            |          |   |                     |                 |                                                                                 |                                                            |                               | F        |  |
|   | TA50W-(*) 0.56                                                                                         |                            |          |   |                     |                 |                                                                                 |                                                            |                               |          |  |
|   | (*) INSERT MATERIAL/FINISH:                                                                            |                            |          |   |                     |                 |                                                                                 |                                                            |                               |          |  |
|   | (*) INSERT MATERIAL/FINISH:<br>ZN - GALVANIZED<br>S6 - STAINLESS STEEL 310<br>S4 - STAINLESS STEEL 304 | ô<br>4                     |          |   |                     |                 |                                                                                 |                                                            |                               |          |  |
|   | OF OTHER OFFI                                                                                          | T                          |          |   |                     |                 |                                                                                 |                                                            |                               |          |  |
| E |                                                                                                        |                            |          |   |                     |                 |                                                                                 |                                                            |                               | ΙE       |  |
|   |                                                                                                        |                            |          |   |                     |                 |                                                                                 |                                                            |                               |          |  |
|   |                                                                                                        |                            |          |   |                     |                 |                                                                                 |                                                            |                               |          |  |
|   |                                                                                                        | INSIDE DIAMETER —          |          |   |                     |                 |                                                                                 | ISOMETRIC V                                                | IEW .                         |          |  |
|   |                                                                                                        |                            |          |   |                     |                 |                                                                                 |                                                            |                               |          |  |
| D |                                                                                                        |                            |          |   |                     |                 |                                                                                 |                                                            |                               |          |  |
|   |                                                                                                        |                            |          |   |                     |                 |                                                                                 |                                                            |                               |          |  |
|   |                                                                                                        |                            |          |   |                     |                 |                                                                                 |                                                            |                               |          |  |
|   |                                                                                                        |                            |          |   |                     |                 |                                                                                 |                                                            |                               |          |  |
|   |                                                                                                        |                            |          |   |                     |                 |                                                                                 |                                                            |                               |          |  |
| C |                                                                                                        |                            |          |   |                     |                 |                                                                                 |                                                            |                               | C        |  |
|   |                                                                                                        |                            |          |   |                     |                 |                                                                                 |                                                            |                               |          |  |
|   |                                                                                                        |                            | TOP VIEW |   | SECTION V           | IEW             |                                                                                 |                                                            |                               |          |  |
|   |                                                                                                        |                            |          |   |                     |                 |                                                                                 |                                                            |                               |          |  |
|   |                                                                                                        |                            |          |   |                     |                 |                                                                                 |                                                            |                               |          |  |
| В |                                                                                                        |                            |          |   |                     |                 |                                                                                 |                                                            |                               | В        |  |
|   |                                                                                                        |                            |          |   |                     |                 |                                                                                 |                                                            |                               |          |  |
|   |                                                                                                        |                            |          |   | PROPRIETARY AND CON |                 | NTAINED IN THIS DRAWING IS THE SOLE PR<br>OUT THE WRITTEN PERMISSION OF CT INNO | ROPERTY OF CT INNOVATIONS. ANY REPROD                      | OUCTION IN PART OR AS A WHOLE | $\dashv$ |  |
|   |                                                                                                        |                            |          |   | A                   | VIIII           | TITLE:                                                                          |                                                            |                               |          |  |
|   | NOTES:  1) ALL DIMENSIONS SHOWN ARE NOMINAL. 2) DIMENSIONS SHOWN ARE IN INCHES UNLESS OTHERWISE NOTED. |                            |          |   |                     |                 |                                                                                 | TA(X)W-(*)<br>FLAT WASHER                                  |                               |          |  |
| Α |                                                                                                        |                            |          |   |                     | OVATIONS        |                                                                                 |                                                            |                               | A        |  |
| • |                                                                                                        |                            |          |   |                     | ≣:<br>27FEB2024 | SIZE: DWG. N                                                                    | NO.:<br>CTI-S14999                                         | REV:                          | '        |  |
|   | 3) SOLD IN BAGS OF 20. BOX                                                                             | ( QTY: 100 (5 BAGS OF 20). |          |   | APPROVED BY/D       |                 | NITO                                                                            | NAME: TA50W_A DATE: Tuesday, February 27, 2024 10:09:35 AM | SHEET:<br>1 OF 1              | 1        |  |
| L | 6                                                                                                      | 5                          | 4        | 3 |                     |                 | 2                                                                               | 1                                                          |                               |          |  |