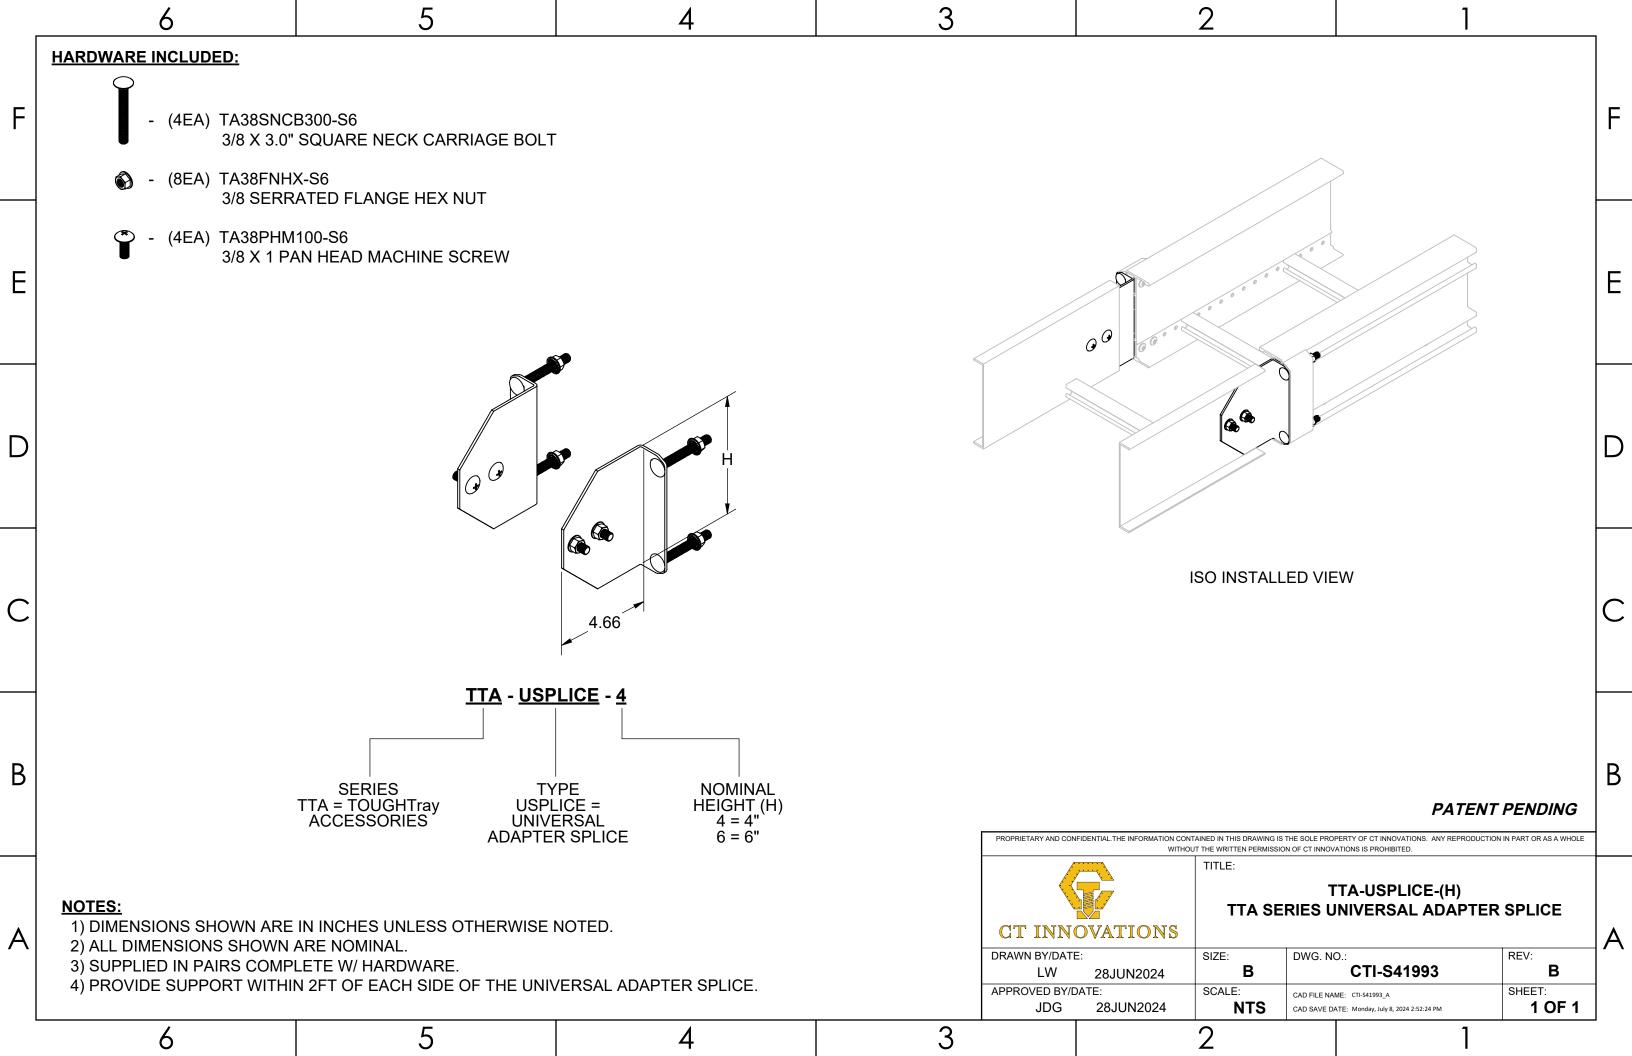

|   | 6                                                                                                                             |                        | 5        | 4 | 3     |                     |                                       | 2                                      | ,                                 |                                | _ |
|---|-------------------------------------------------------------------------------------------------------------------------------|------------------------|----------|---|-------|---------------------|---------------------------------------|----------------------------------------|-----------------------------------|--------------------