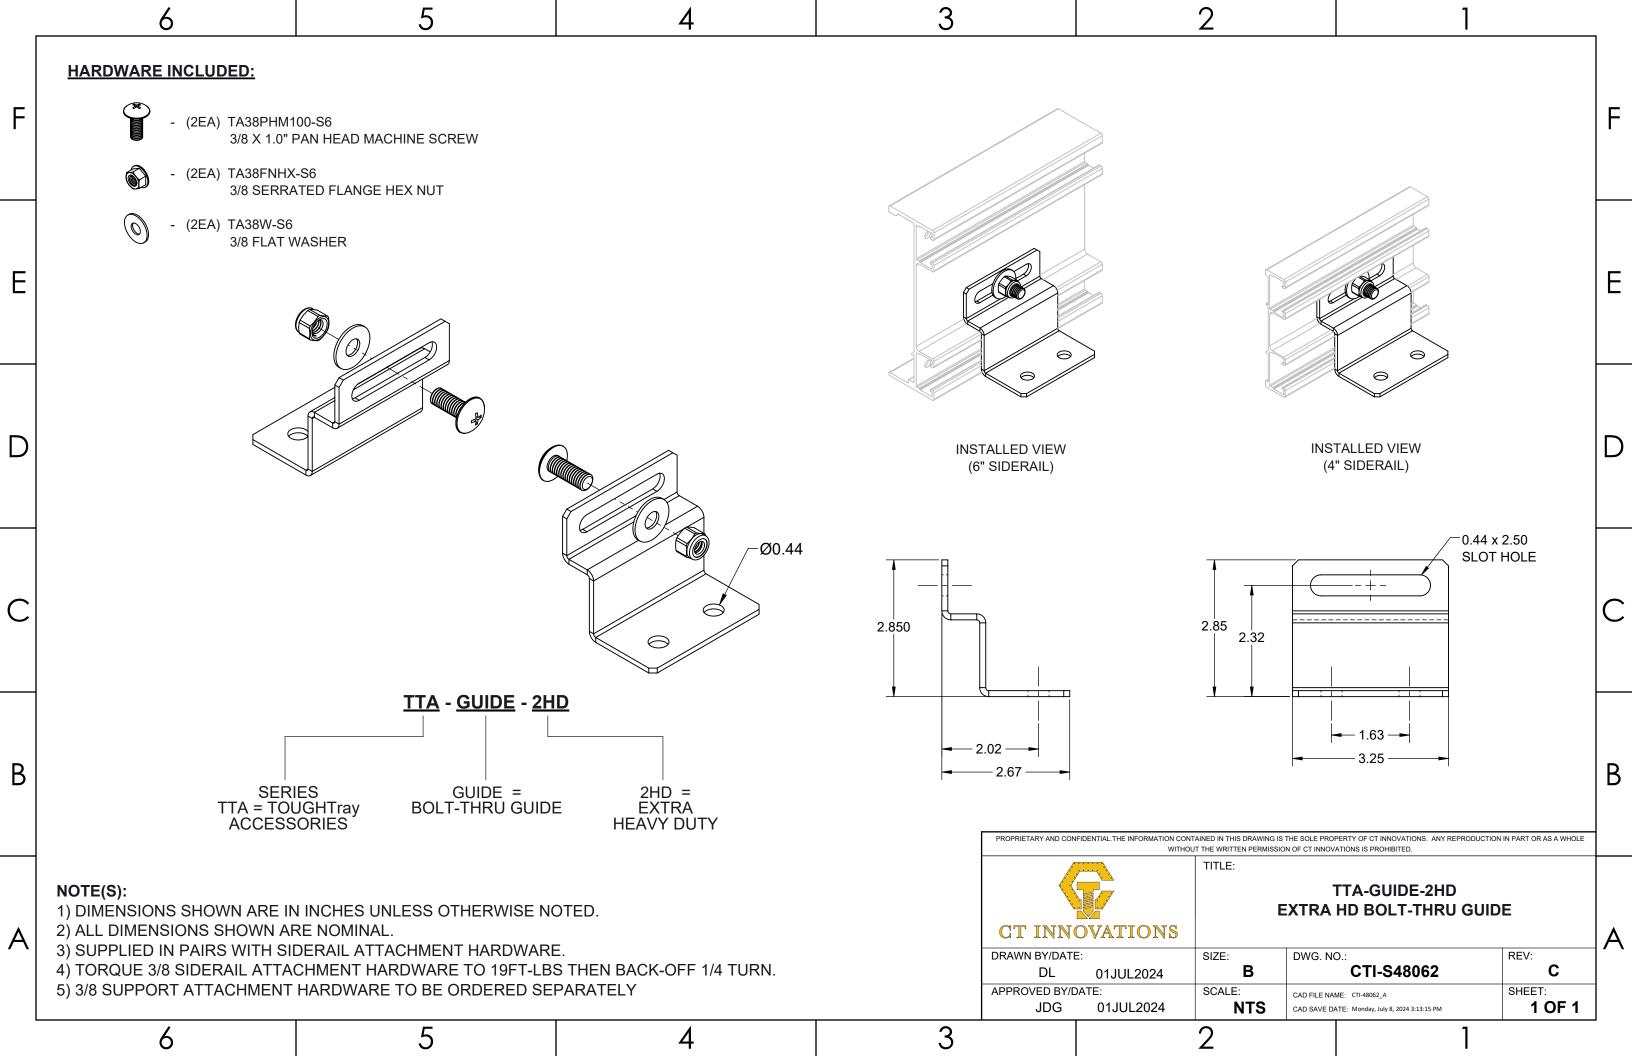

|   | 6                                                                                                                             |                        | 5        | 4 | 3     |                     |                                       | 2                                      | ,                                 |                                | _ |
|---|-------------------------------------------------------------------------------------------------------------------------------|------------------------|----------|---|-------|---------------------|---------------------------------------|----------------------------------------|-----------------------------------|--------------------------------|---|
| _ | PART NO. TA25THS075-(*)                                                                                                       | LENGTH<br>(in)<br>0.75 |          |   |       |                     |                                       |                                        |                                   |                                |   |
| F | TA25THS100-(*) (*) INSERT MATER                                                                                               |                        |          |   |       |                     |                                       |                                        |                                   |                                | F |
| E | S6 - STAINLESS                                                                                                                | S STEEL 316            |          |   |       |                     |                                       | ISOME                                  | ETRIC VIEW                        |                                | E |
| D |                                                                                                                               |                        | LENGTH - |   | Ø.242 | 2                   |                                       |                                        |                                   |                                | D |
| С |                                                                                                                               |                        |          |   |       |                     |                                       |                                        |                                   |                                | С |
| В |                                                                                                                               |                        |          |   |       | PROPRIETARY AND CON |                                       | NTAINED IN THIS DRAWING IS THE SOLE PR |                                   | ODUCTION IN PART OR AS A WHOLE | В |
| Α | NOTES:  1) ALL DIMENSIONS SHOWN ARE NOMINAL. 2) DIMENSIONS SHOWN ARE IN INCHES UNLESS OTHERWISE NOTED. 3) SOLD IN BAGS OF 50. |                        |          |   |       |                     | OVATIONS E: 25JUL2024 DATE: 28JUN2024 | SIZE: DWG. N  SCALE: CAD FILE N        | TA25THS(L)-(*)<br>EAD SELF-DRILLI | REV: C SHEET: 1 OF 1           | A |
|   | 6                                                                                                                             |                        | 5        | 4 | 3     |                     |                                       | 2                                      | ,                                 |                                | _ |