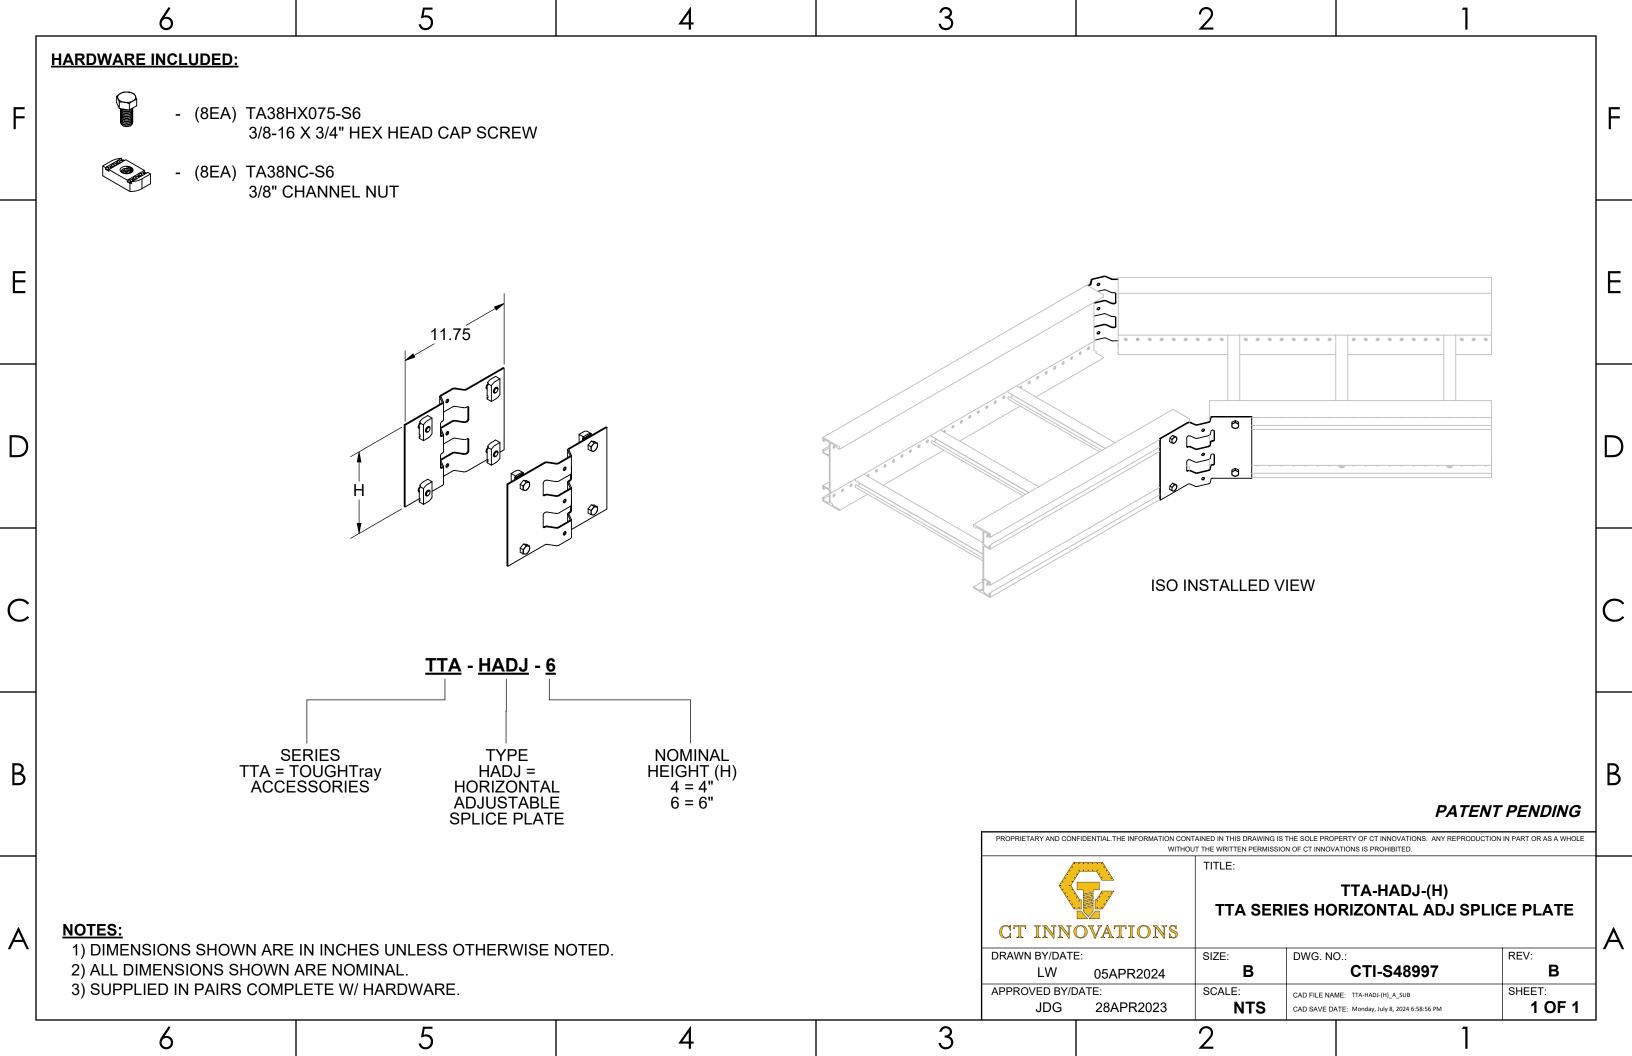

|   | 6                                                                                                                             |                        | 5        | 4 | 3     |                     |                                       | 2                                      | ,                                 |                                | _ |
|---|-------------------------------------------------------------------------------------------------------------------------------|------------------------|----------|---|-------|---------------------|---------------------------------------|----------------------------------------|-----------------------------------|----------------