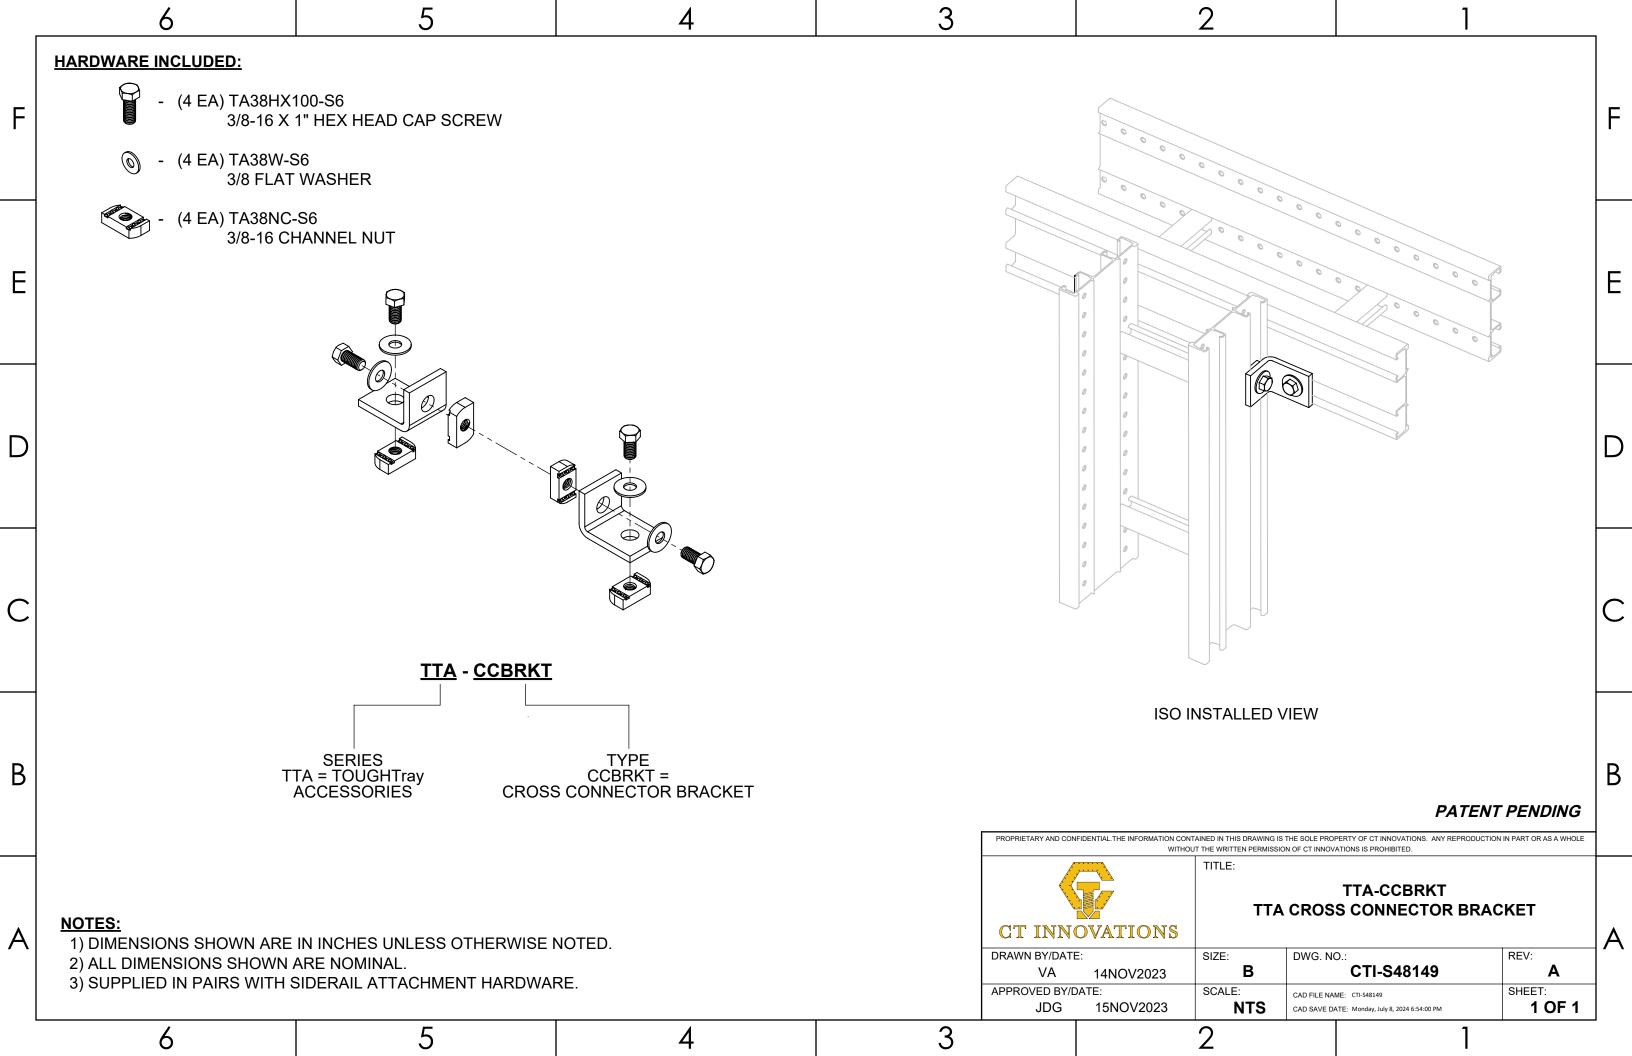

|   | 6                                                                                                      | 5                          | 4        | 3 |                     |                 | 2                                                                               | 1                                                          |                               |          |  |
|---|--------------------------------------------------------------------------------------------------------|----------------------------|----------|---|---------------------|-----------------|---------------------------------------------------------------------------------|------------------------------------------------------------|-------------------------------|----------|--|
|   | PART NO. INSIDE DIA                                                                                    | METER                      |          |   |                     |                 |                                                                                 |                                                            |                               |          |  |
|   | TA25W-(*) 0.31                                                                                         |                            |          |   |                     |                 |                                                                                 |                                                            |                               |          |  |
| F | TA38W-(*) 0.44                                                                                         |                            |          |   |                     |                 |                                                                                 |                                                            |                               | F        |  |
|   | TA50W-(*) 0.56                                                                                         |                            |          |   |                     |                 |                                                                                 |                                                            |                               |          |  |
|   | (*) INSERT MATERIAL/FINISH:                                                                            |                            |          |   |                     |                 |                                                                                 |                                                            |                               |          |  |
|   | (*) INSERT MATERIAL/FINISH:<br>ZN - GALVANIZED<br>S6 - STAINLESS STEEL 310<br>S4 - STAINLESS STEEL 304 | ô<br>4                     |          |   |                     |                 |                                                                                 |                                                            |                               |          |  |
|   | OF OTHER OFFI                                                                                          | T                          |          |   |                     |                 |                                                                                 |                                                            |                               |          |  |
| E |                                                                                                        |                            |          |   |                     |                 |                                                                                 |                                                            |                               | ΙE       |  |
|   |                                                                                                        |                            |          |   |                     |                 |                                                                                 |                                                            |                               |          |  |
|   |                                                                                                        |                            |          |   |                     |                 |                                                                                 |                                                            |                               |          |  |
|   |                                                                                                        | INSIDE DIAMETER —          |          |   |                     |                 |                                                                                 | ISOMETRIC V                                                | IEW .                         |          |  |
|   |                                                                                                        |                            |          |   |                     |                 |                                                                                 |                                                            |                               |          |  |
| D |                                                                                                        |                            |          |   |                     |                 |                                                                                 |                                                            |                               |          |  |
|   |                                                                                                        |                            |          |   |                     |                 |                                                                                 |                                                            |                               |          |  |
|   |                                                                                                        |                            |          |   |                     |                 |                                                                                 |                                                            |                               |          |  |
|   |                                                                                                        |                            |          |   |                     |                 |                                                                                 |                                                            |                               |          |  |
|   |                                                                                                        |                            |          |   |                     |                 |                                                                                 |                                                            |                               |          |  |
| C |                                                                                                        |                            |          |   |                     |                 |                                                                                 |                                                            |                               | C        |  |
|   |                                                                                                        |                            |          |   |                     |                 |                                                                                 |                                                            |                               |          |  |
|   |                                                                                                        |                            | TOP VIEW |   | SECTION V           | IEW             |                                                                                 |                                                            |                               |          |  |
|   |                                                                                                        |                            |          |   |                     |                 |                                                                                 |                                                            |                               |          |  |
|   |                                                                                                        |                            |          |   |                     |                 |                                                                                 |                                                            |                               |          |  |
| В |                                                                                                        |                            |          |   |                     |                 |                                                                                 |                                                            |                               | В        |  |
|   |                                                                                                        |                            |          |   |                     |                 |                                                                                 |                                                            |                               |          |  |
|   |                                                                                                        |                            |          |   | PROPRIETARY AND CON |                 | NTAINED IN THIS DRAWING IS THE SOLE PR<br>OUT THE WRITTEN PERMISSION OF CT INNO | ROPERTY OF CT INNOVATIONS. ANY REPROD                      | OUCTION IN PART OR AS A WHOLE | $\dashv$ |  |
|   |                                                                                                        |                            |          |   | A                   | VIIII           | TITLE:                                                                          |                                                            |                               |          |  |
|   | NOTES:  1) ALL DIMENSIONS SHOWN ARE NOMINAL. 2) DIMENSIONS SHOWN ARE IN INCHES UNLESS OTHERWISE NOTED. |                            |          |   |                     |                 |                                                                                 | TA(X)W-(*)<br>FLAT WASHER                                  |                               |          |  |
| Α |                                                                                                        |                            |          |   |                     | OVATIONS        |                                                                                 |                                                            |                               | A        |  |
| • |                                                                                                        |                            |          |   |                     | ≣:<br>27FEB2024 | SIZE: DWG. N                                                                    | NO.:<br>CTI-S14999                                         | REV:                          | '        |  |
|   | 3) SOLD IN BAGS OF 20. BOX                                                                             | ( QTY: 100 (5 BAGS OF 20). |          |   | APPROVED BY/D       |                 | NITO                                                                            | NAME: TA50W_A DATE: Tuesday, February 27, 2024 10:09:35 AM | SHEET:<br>1 OF 1              | 1        |  |
| L | 6                                                                                                      | 5                          | 4        | 3 |                     |                 | 2                                                                               | 1                                                          |                               |          |  |