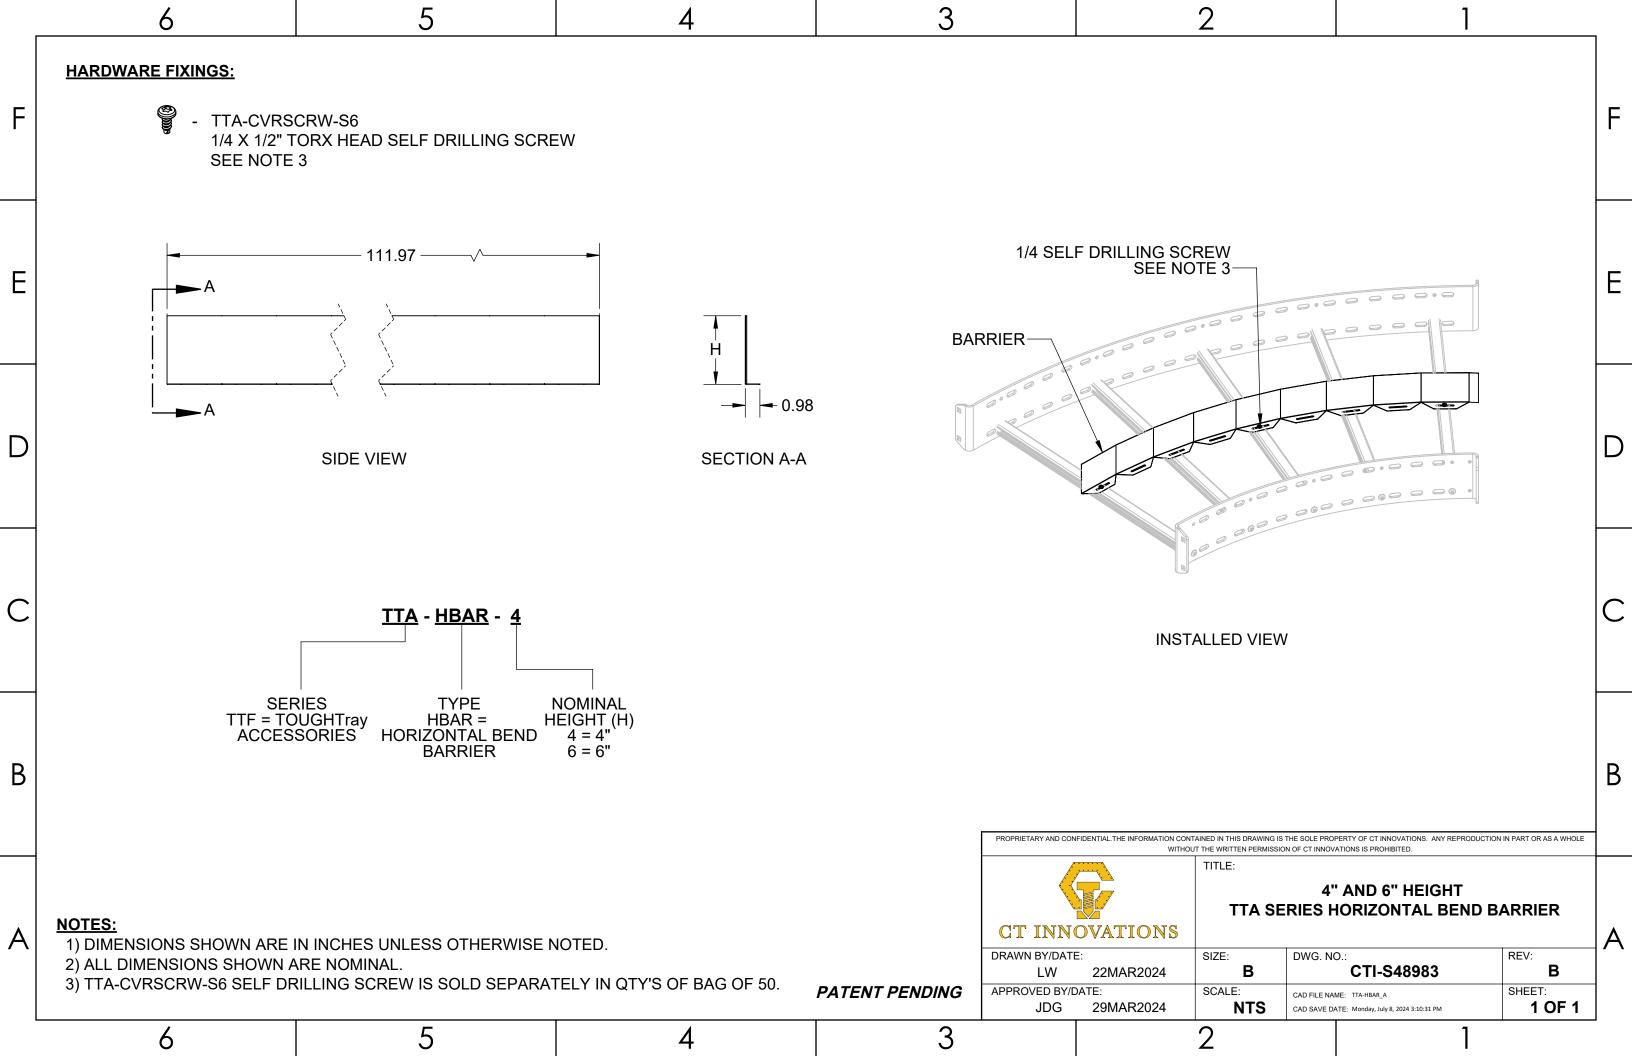

| 6   |                                                                         | 5                | 4                                                  | 3           |   |                                              | 2                     | 1                                                                              |                                                                  |                              |   |
|-----|-------------------------------------------------------------------------|------------------|----------------------------------------------------|-------------|---|----------------------------------------------|-----------------------|--------------------------------------------------------------------------------|------------------------------------------------------------------|------------------------------|---|
|     | PART NO.                                                                | THREAD SIZE (in) | ΞØ                                                 |             |   |                                              |                       |                                                                                |                                                                  |                              |   |
| _ [ | TA25HN-(*)                                                              | 1/4-20           |                                                    |             |   |                                              |                       |                                                                                |                                                                  |                              |   |
| F   | TA38HN-(*)                                                              | 3/8-16           |                                                    |             |   |                                              |                       |                                                                                |                                                                  |                              | F |
|     | TA50HN-(*)                                                              | 1/2-13           |                                                    |             |   |                                              |                       |                                                                                |                                                                  |                              |   |
| E   | (*) INSERT MATERI<br>ZN - GALVANIZE<br>S6 - STAINLESS<br>S4 - STAINLESS | ED<br>STEEL 316  |                                                    |             |   |                                              |                       |                                                                                | ISOMETRIC V                                                      | /IEW                         | E |
| D   |                                                                         |                  |                                                    | THREAD SIZE | Ø |                                              |                       |                                                                                |                                                                  |                              | D |
| С   |                                                                         |                  |                                                    | TOP VIEW    |   | SIDE VIEV                                    | V                     |                                                                                |                                                                  |                              | С |
| В   |                                                                         |                  |                                                    |             |   | PROPRIETARY AND CON                          |                       | NTAINED IN THIS DRAWING IS THE SOLE PF<br>OUT THE WRITTEN PERMISSION OF CT INN | ROPERTY OF CT INNOVATIONS. ANY REPRODU<br>OVATIONS IS PROHIBITED | UCTION IN PART OR AS A WHOLE | В |
| A   |                                                                         | HOWN ARE IN I    | NCHES UNLESS OTHERWISE I<br>Y: 100 (5 BAGS OF 20). | NOTED.      |   | CT INN  DRAWN BY/DAT  LW  APPROVED BY/D  JDG | OVATIONS E: 27FEB2024 | SIZE: B SCALE: CAD FILE! CAD SAVE                                              | TA(Ø)HN-(*)<br>HEX NUT                                           | REV: A SHEET: 1 OF 1         | A |
|     | 6                                                                       |                  | 5                                                  | 4           | 3 |                                              |                       | 2                                                                              | 1                                                                |                              |   |