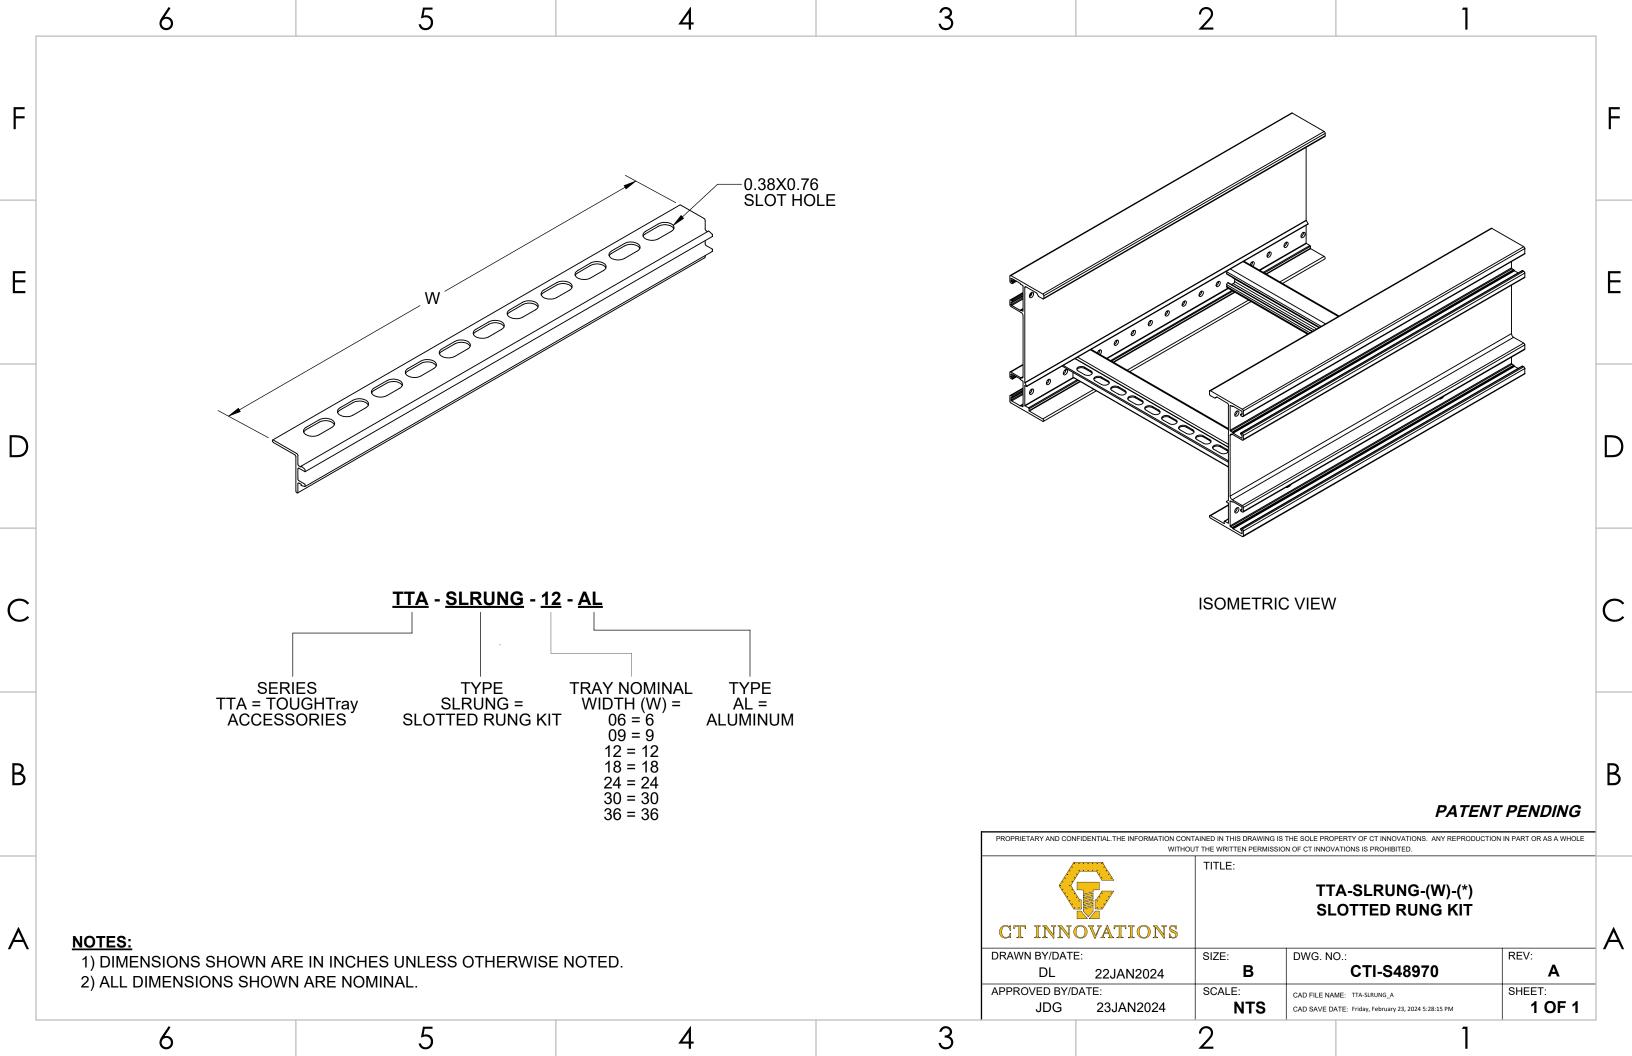

| 6   |                                                                         | 5                | 4                                                  | 3           |   |                                              | 2                     | 1                                                                              |                                                                  |                              |   |
|-----|-------------------------------------------------------------------------|------------------|----------------------------------------------------|-------------|---|----------------------------------------------|-----------------------|--------------------------------------------------------------------------------|------------------------------------------------------------------|------------------------------|---|
|     | PART NO.                                                                | THREAD SIZE (in) | ΞØ                                                 |             |   |                                              |                       |                                                                                |                                                                  |                              |   |
| _ [ | TA25HN-(*)                                                              | 1/4-20           |                                                    |             |   |                                              |                       |                                                                                |                                                                  |                              |   |
| F   | TA38HN-(*)                                                              | 3/8-16           |                                                    |             |   |                                              |                       |                                                                                |                                                                  |                              | F |
|     | TA50HN-(*)                                                              | 1/2-13           |                                                    |             |   |                                              |                       |                                                                                |                                                                  |                              |   |
| E   | (*) INSERT MATERI<br>ZN - GALVANIZE<br>S6 - STAINLESS<br>S4 - STAINLESS | ED<br>STEEL 316  |                                                    |             |   |                                              |                       |                                                                                | ISOMETRIC V                                                      | /IEW                         | E |
| D   |                                                                         |                  |                                                    | THREAD SIZE | Ø |                                              |                       |                                                                                |                                                                  |                              | D |
| С   |                                                                         |                  |                                                    | TOP VIEW    |   | SIDE VIEV                                    | V                     |                                                                                |                                                                  |                              | С |
| В   |                                                                         |                  |                                                    |             |   | PROPRIETARY AND CON                          |                       | NTAINED IN THIS DRAWING IS THE SOLE PF<br>OUT THE WRITTEN PERMISSION OF CT INN | ROPERTY OF CT INNOVATIONS. ANY REPRODU<br>OVATIONS IS PROHIBITED | UCTION IN PART OR AS A WHOLE | В |
| A   |                                                                         | HOWN ARE IN I    | NCHES UNLESS OTHERWISE I<br>Y: 100 (5 BAGS OF 20). | NOTED.      |   | CT INN  DRAWN BY/DAT  LW  APPROVED BY/D  JDG | OVATIONS E: 27FEB2024 | SIZE: B SCALE: CAD FILE! CAD SAVE                                              | TA(Ø)HN-(*)<br>HEX NUT                                           | REV: A SHEET: 1 OF 1         | A |
|     | 6                                                                       |                  | 5                                                  | 4           | 3 |                                              |                       | 2                                                                              | 1                                                                |                              |   |