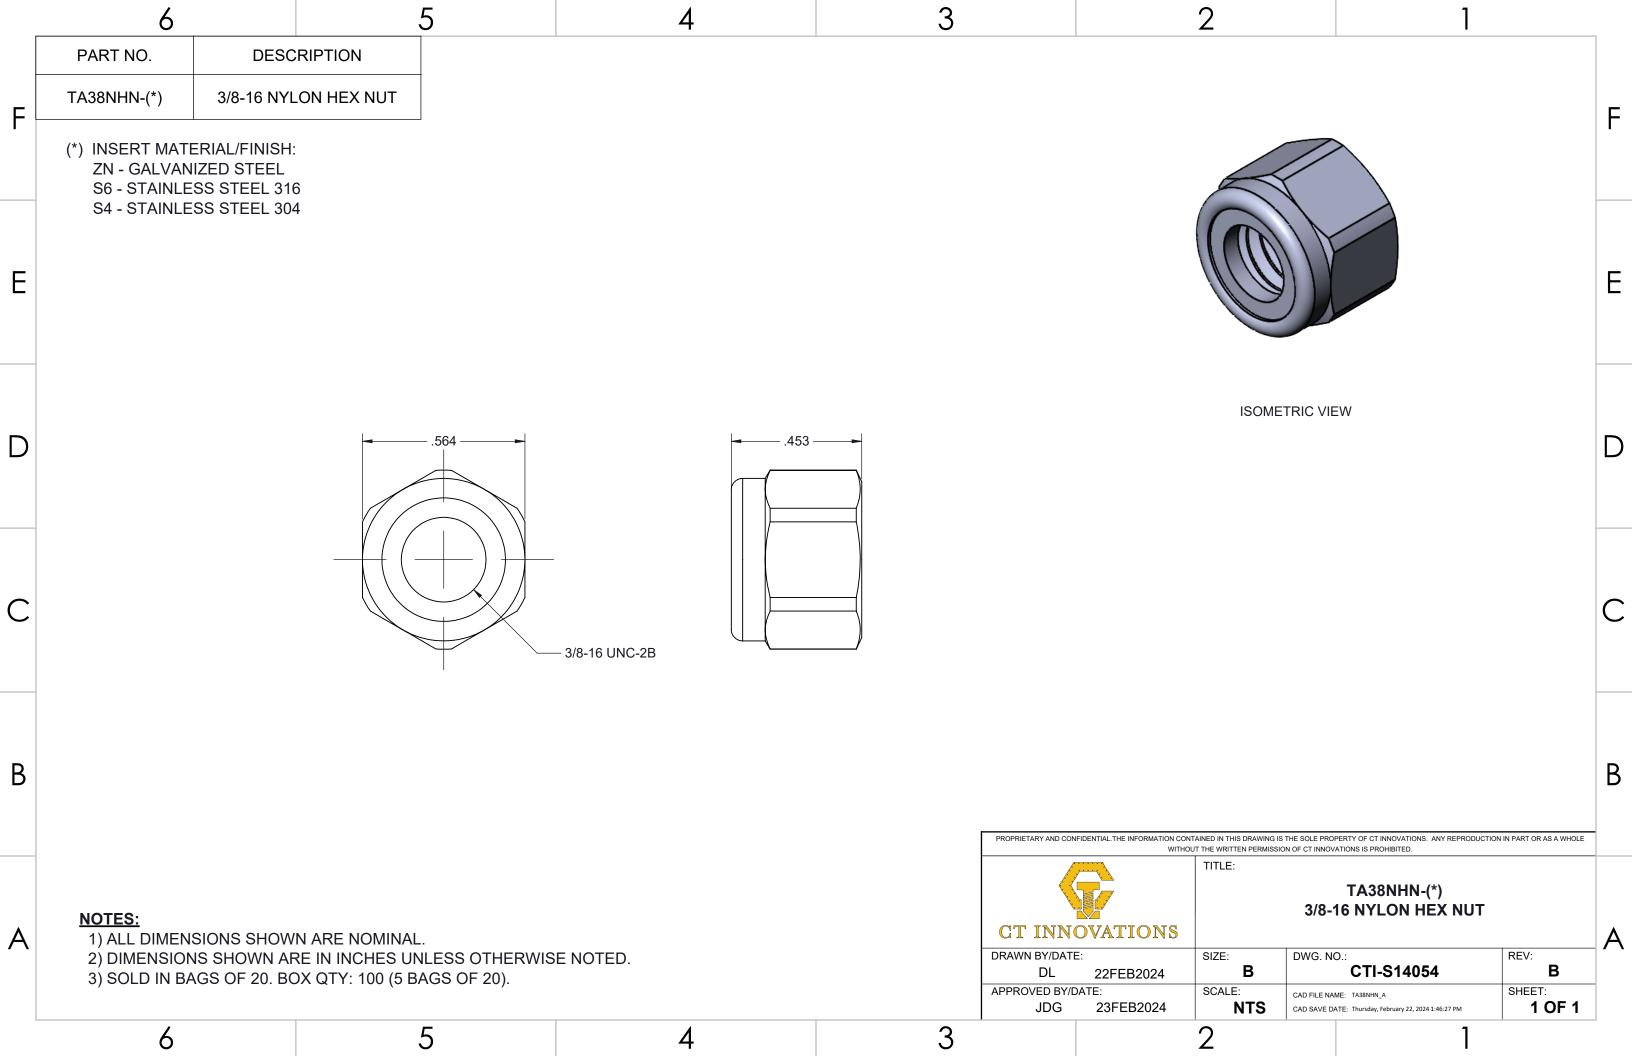

|   | 6                                                                                                                             |                        | 5        | 4 | 3     |                     |                                       | 2                                      | ,                                 |                                | _ |
|---|-------------------------------------------------------------------------------------------------------------------------------|------------------------|----------|---|-------|---------------------|---------------------------------------|----------------------------------------|-----------------------------------|--------------------------------|---|
| _ | PART NO. TA25THS075-(*)                                                                                                       | LENGTH<br>(in)<br>0.75 |          |   |       |                     |                                       |                                        |                                   |                                |   |
| F | TA25THS100-(*) (*) INSERT MATER                                                                                               |                        |          |   |       |                     |                                       |                                        |                                   |                                | F |
| E | S6 - STAINLESS                                                                                                                | S STEEL 316            |          |   |       |                     |                                       | ISOME                                  | ETRIC VIEW                        |                                | E |
| D |                                                                                                                               |                        | LENGTH - |   | Ø.242 | 2                   |                                       |                                        |                                   |                                | D |
| С |                                                                                                                               |                        |          |   |       |                     |                                       |                                        |                                   |                                | С |
| В |                                                                                                                               |                        |          |   |       | PROPRIETARY AND CON |                                       | NTAINED IN THIS DRAWING IS THE SOLE PR |                                   | ODUCTION IN PART OR AS A WHOLE | В |
| Α | NOTES:  1) ALL DIMENSIONS SHOWN ARE NOMINAL. 2) DIMENSIONS SHOWN ARE IN INCHES UNLESS OTHERWISE NOTED. 3) SOLD IN BAGS OF 50. |                        |          |   |       |                     | OVATIONS E: 25JUL2024 DATE: 28JUN2024 | SIZE: DWG. N  SCALE: CAD FILE N        | TA25THS(L)-(*)<br>EAD SELF-DRILLI | REV: C SHEET: 1 OF 1           | A |
|   | 6                                                                                                                             |                        | 5        | 4 | 3     |                     |                                       | 2                                      | ,                                 |                                | _ |