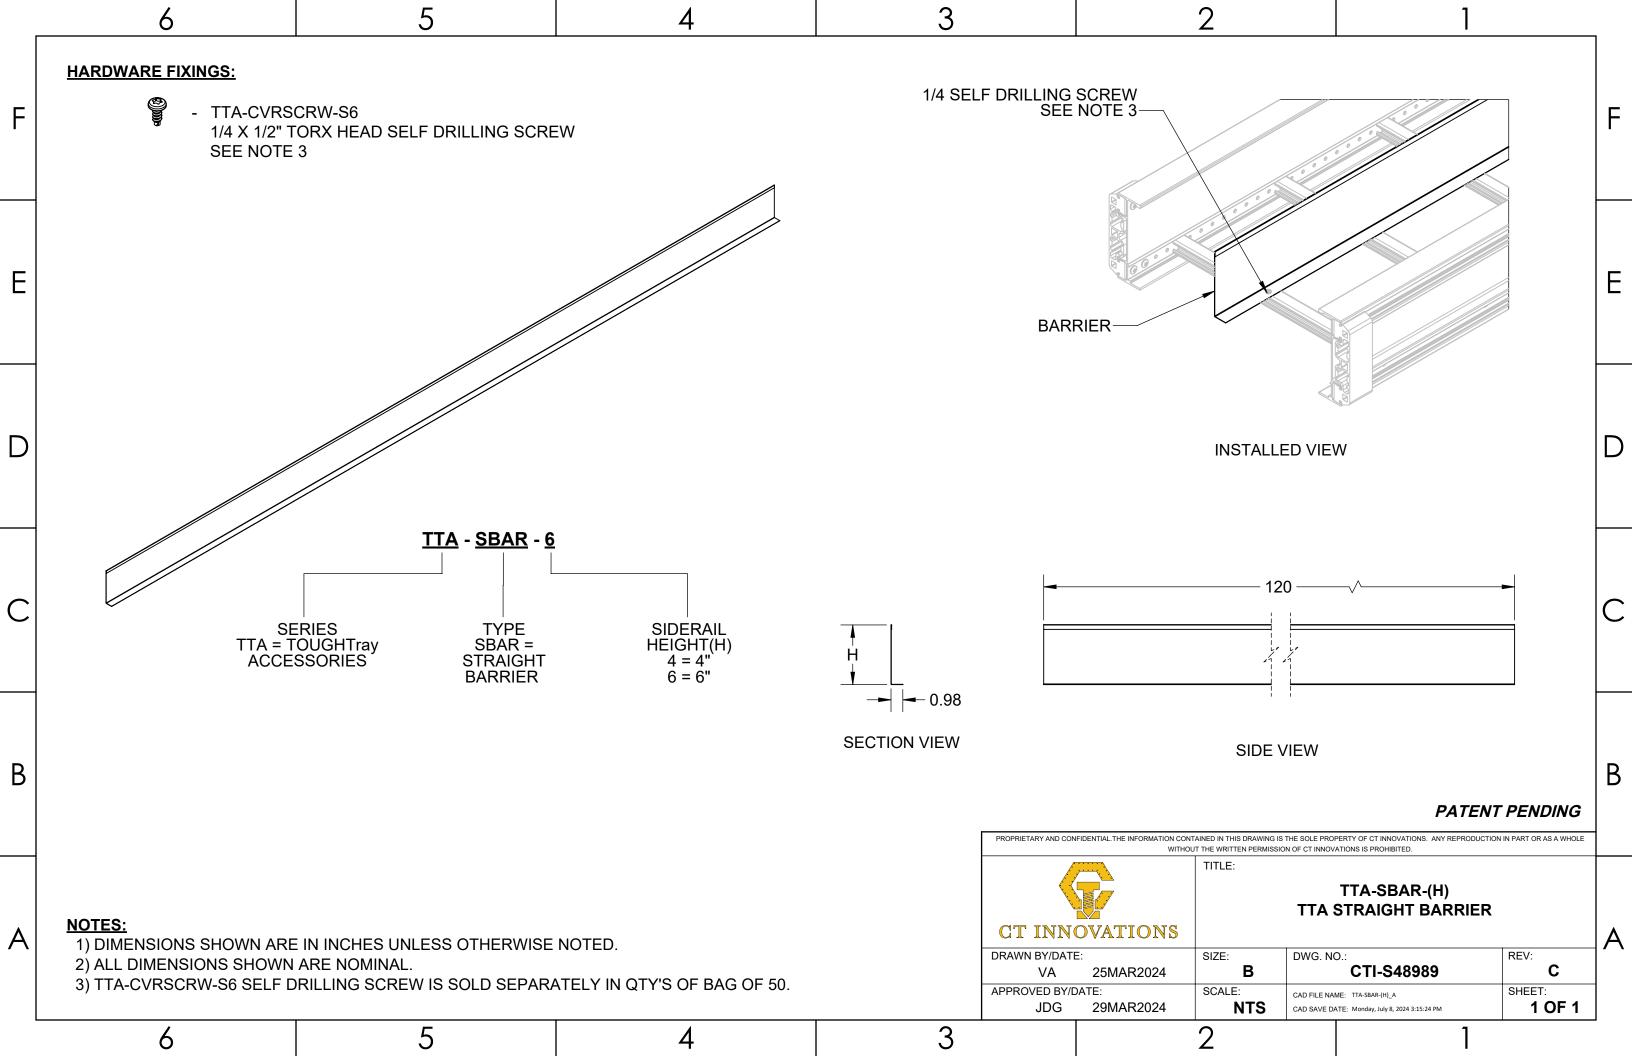

|   | 6                                                                                                                             |                        | 5        | 4 | 3     |                     |                                       | 2                                      | ,                                 |                                | _ |
|---|-------------------------------------------------------------------------------------------------------------------------------|------------------------|----------|---|-------|---------------------|---------------------------------------|----------------------------------------|-----------------------------------|--------------------------------|---|
| _ | PART NO. TA25THS075-(*