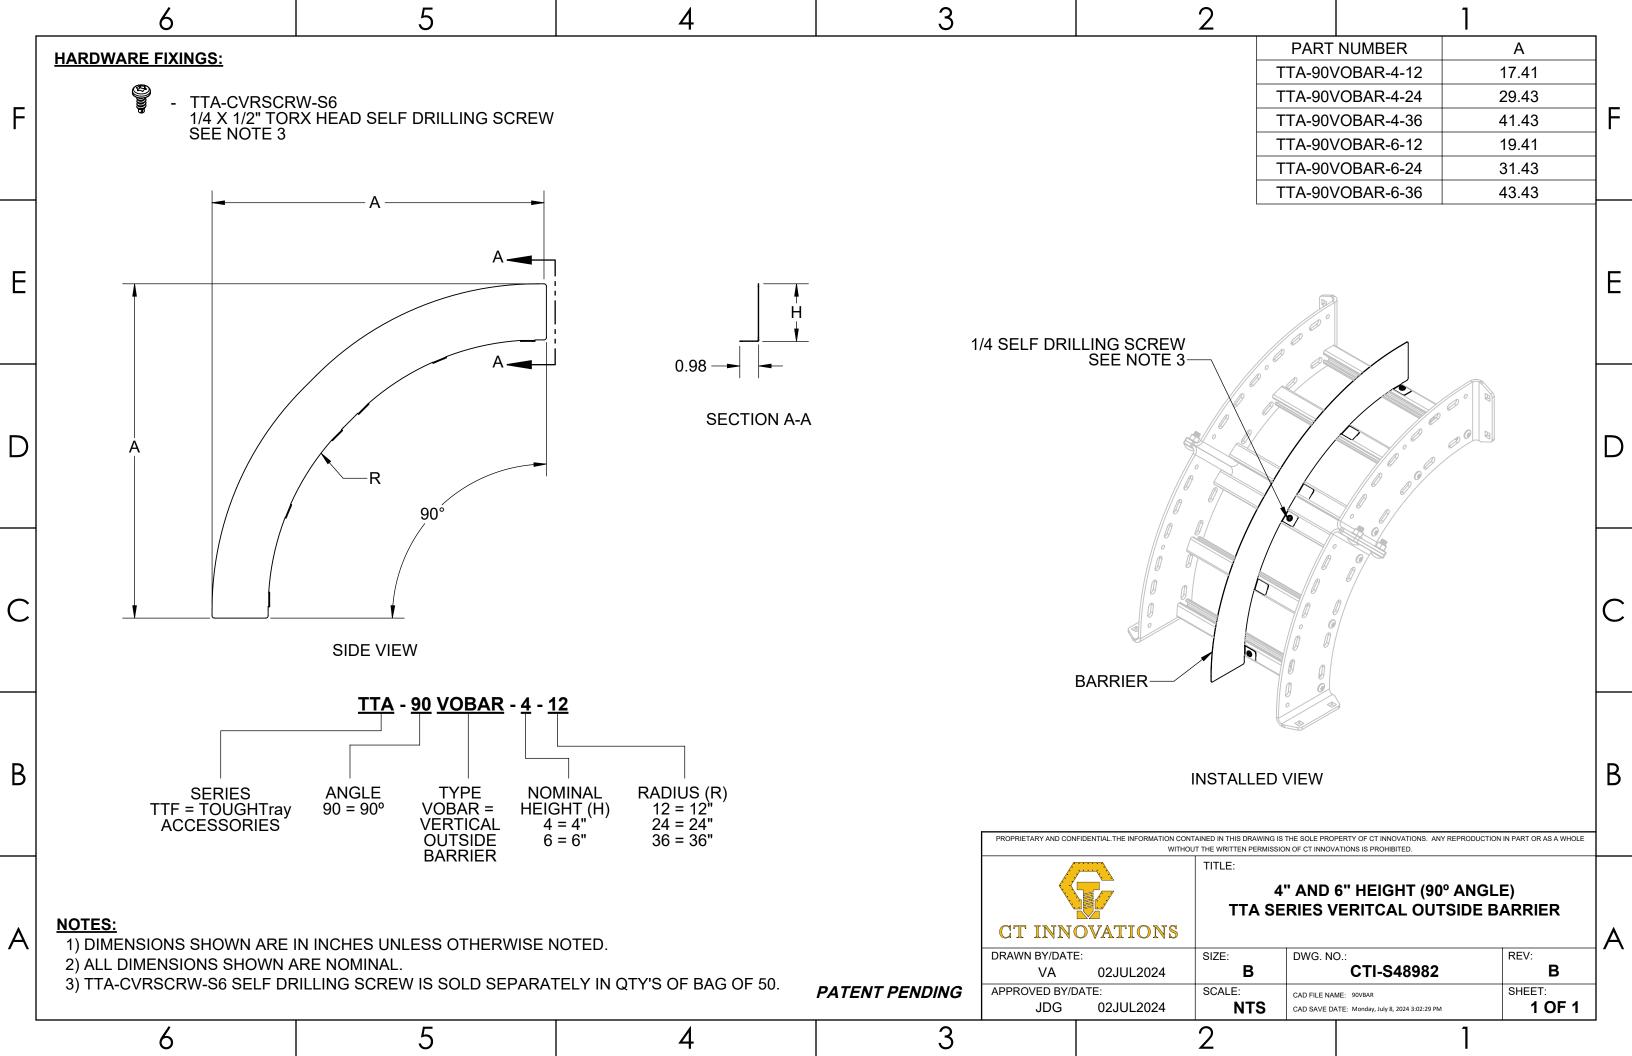

|   | 6                                                                                                                             |                        | 5        | 4 | 3     |                     |                                       | 2                                      | ,                                 |                                | _ |
|---|-------------------------------------------------------------------------------------------------------------------------------|------------------------|----------|---|-------|---------------------|---------------------------------------|----------------------------------------|-----------------------------------|--------------------------------|---|
| _ | PART NO. TA25THS075-(*)                                                                                                       | LENGTH<br>(in)<br>0.75 |          |   |       |                     |                                       |                                        |                                   |                                |   |
| F | TA25THS100-(*) (*) INSERT MATER                                                                                               |                        |          |   |       |                     |                                       |                                        |                                   |                                | F |
| E | S6 - STAINLESS                                                                                                                | S STEEL 316            |          |   |       |                     |                                       | ISOME                                  | ETRIC VIEW                        |                                | E |
| D |                                                                                                                               |                        | LENGTH - |   | Ø.242 | 2                   |                                       |                                        |                                   |                                | D |
| С |                                                                                                                               |                        |          |   |       |                     |                                       |                                        |                                   |                                | С |
| В |                                                                                                                               |                        |          |   |       | PROPRIETARY AND CON |                                       | NTAINED IN THIS DRAWING IS THE SOLE PR |                                   | ODUCTION IN PART OR AS A WHOLE | В |
| Α | NOTES:  1) ALL DIMENSIONS SHOWN ARE NOMINAL. 2) DIMENSIONS SHOWN ARE IN INCHES UNLESS OTHERWISE NOTED. 3) SOLD IN BAGS OF 50. |                        |          |   |       |                     | OVATIONS E: 25JUL2024 DATE: 28JUN2024 | SIZE: DWG. N  SCALE: CAD FILE N        | TA25THS(L)-(*)<br>EAD SELF-DRILLI | REV: C SHEET: 1 OF 1           | A |
|   | 6                                                                                                                             |                        | 5        | 4 | 3     |                     |                                       | 2                                      | ,                                 |                                | _ |