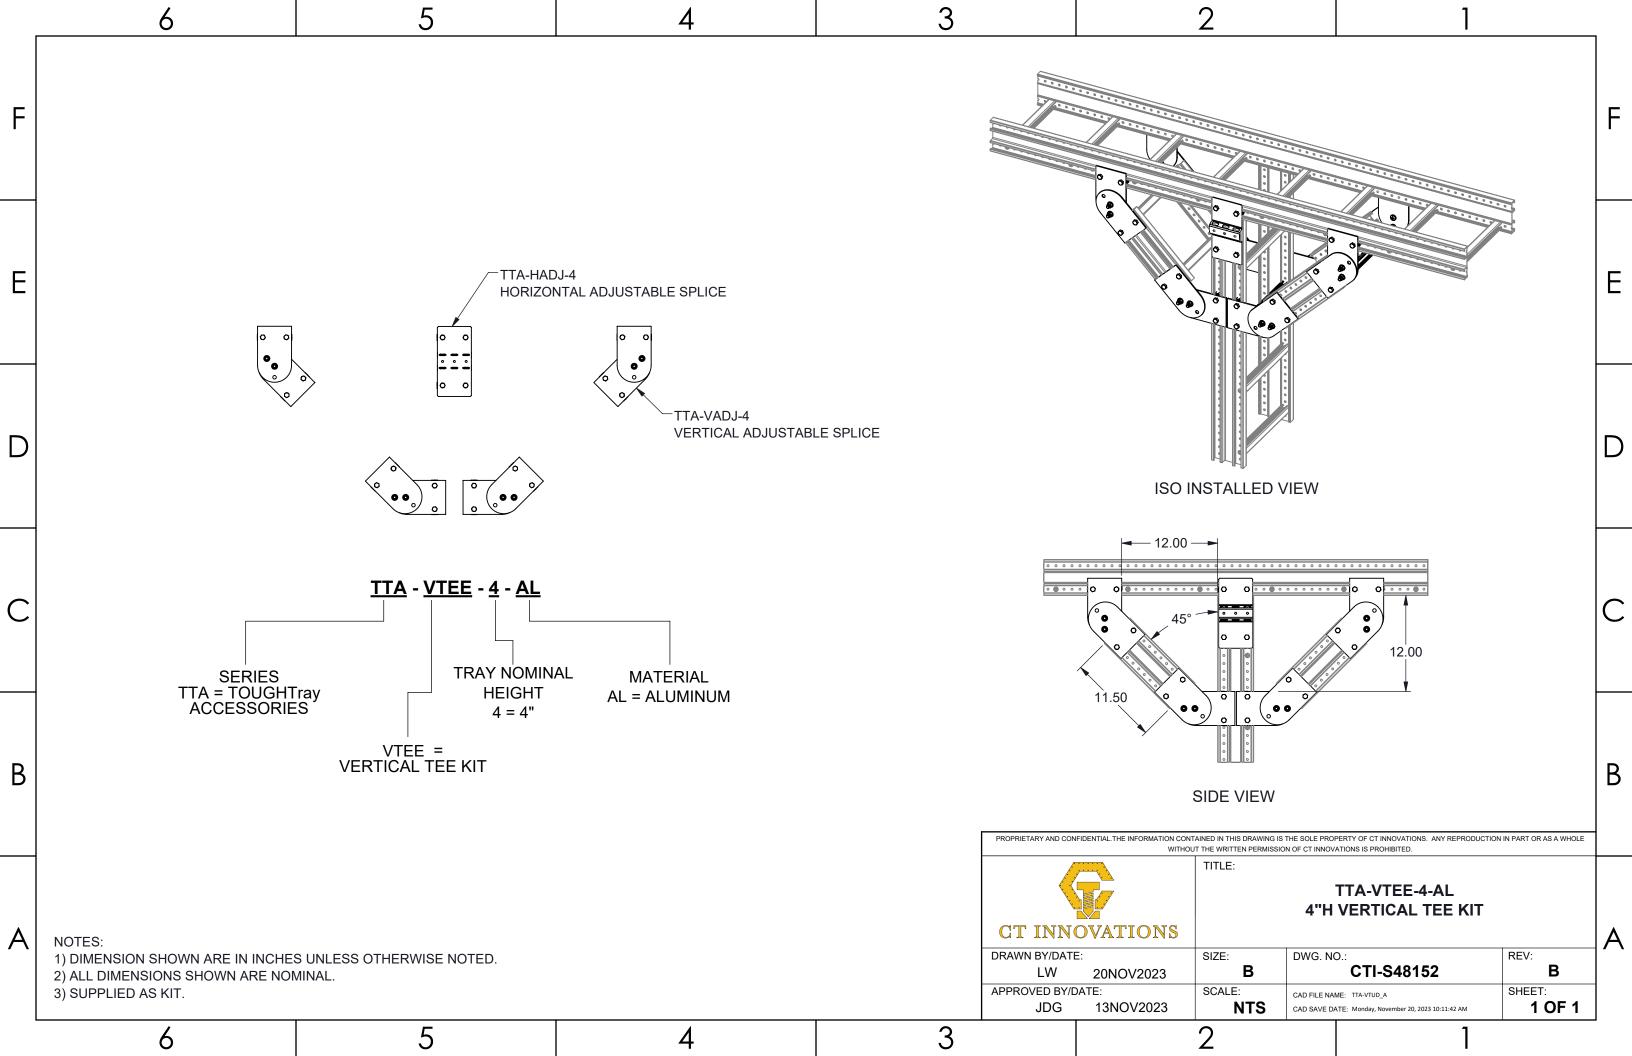

| 6   |                                                                         | 5                | 4                                                  | 3           |   |                                              | 2                     | 1                                                                              |                                                                  |                              |   |
|-----|-------------------------------------------------------------------------|------------------|----------------------------------------------------|-------------|---|----------------------------------------------|-----------------------|--------------------------------------------------------------------------------|------------------------------------------------------------------|------------------------------|---|
|     | PART NO.                                                                | THREAD SIZE (in) | ΞØ                                                 |             |   |                                              |                       |                                                                                |                                                                  |                              |   |
| _ [ | TA25HN-(*)                                                              | 1/4-20           |                                                    |             |   |                                              |                       |                                                                                |                                                                  |                              |   |
| F   | TA38HN-(*)                                                              | 3/8-16           |                                                    |             |   |                                              |                       |                                                                                |                                                                  |                              | F |
|     | TA50HN-(*)                                                              | 1/2-13           |                                                    |             |   |                                              |                       |                                                                                |                                                                  |                              |   |
| E   | (*) INSERT MATERI<br>ZN - GALVANIZE<br>S6 - STAINLESS<br>S4 - STAINLESS | ED<br>STEEL 316  |                                                    |             |   |                                              |                       |                                                                                | ISOMETRIC V                                                      | /IEW                         | E |
| D   |                                                                         |                  |                                                    | THREAD SIZE | Ø |                                              |                       |                                                                                |                                                                  |                              | D |
| С   |                                                                         |                  |                                                    | TOP VIEW    |   | SIDE VIEV                                    | V                     |                                                                                |                                                                  |                              | С |
| В   |                                                                         |                  |                                                    |             |   | PROPRIETARY AND CON                          |                       | NTAINED IN THIS DRAWING IS THE SOLE PF<br>OUT THE WRITTEN PERMISSION OF CT INN | ROPERTY OF CT INNOVATIONS. ANY REPRODU<br>OVATIONS IS PROHIBITED | UCTION IN PART OR AS A WHOLE | В |
| A   |                                                                         | HOWN ARE IN I    | NCHES UNLESS OTHERWISE I<br>Y: 100 (5 BAGS OF 20). | NOTED.      |   | CT INN  DRAWN BY/DAT  LW  APPROVED BY/D  JDG | OVATIONS E: 27FEB2024 | SIZE: B SCALE: CAD FILE! CAD SAVE                                              | TA(Ø)HN-(*)<br>HEX NUT                                           | REV: A SHEET: 1 OF 1         | A |
|     | 6                                                                       |                  | 5                                                  | 4           | 3 |                                              |                       | 2                                                                              | 1                                                                |                              |   |