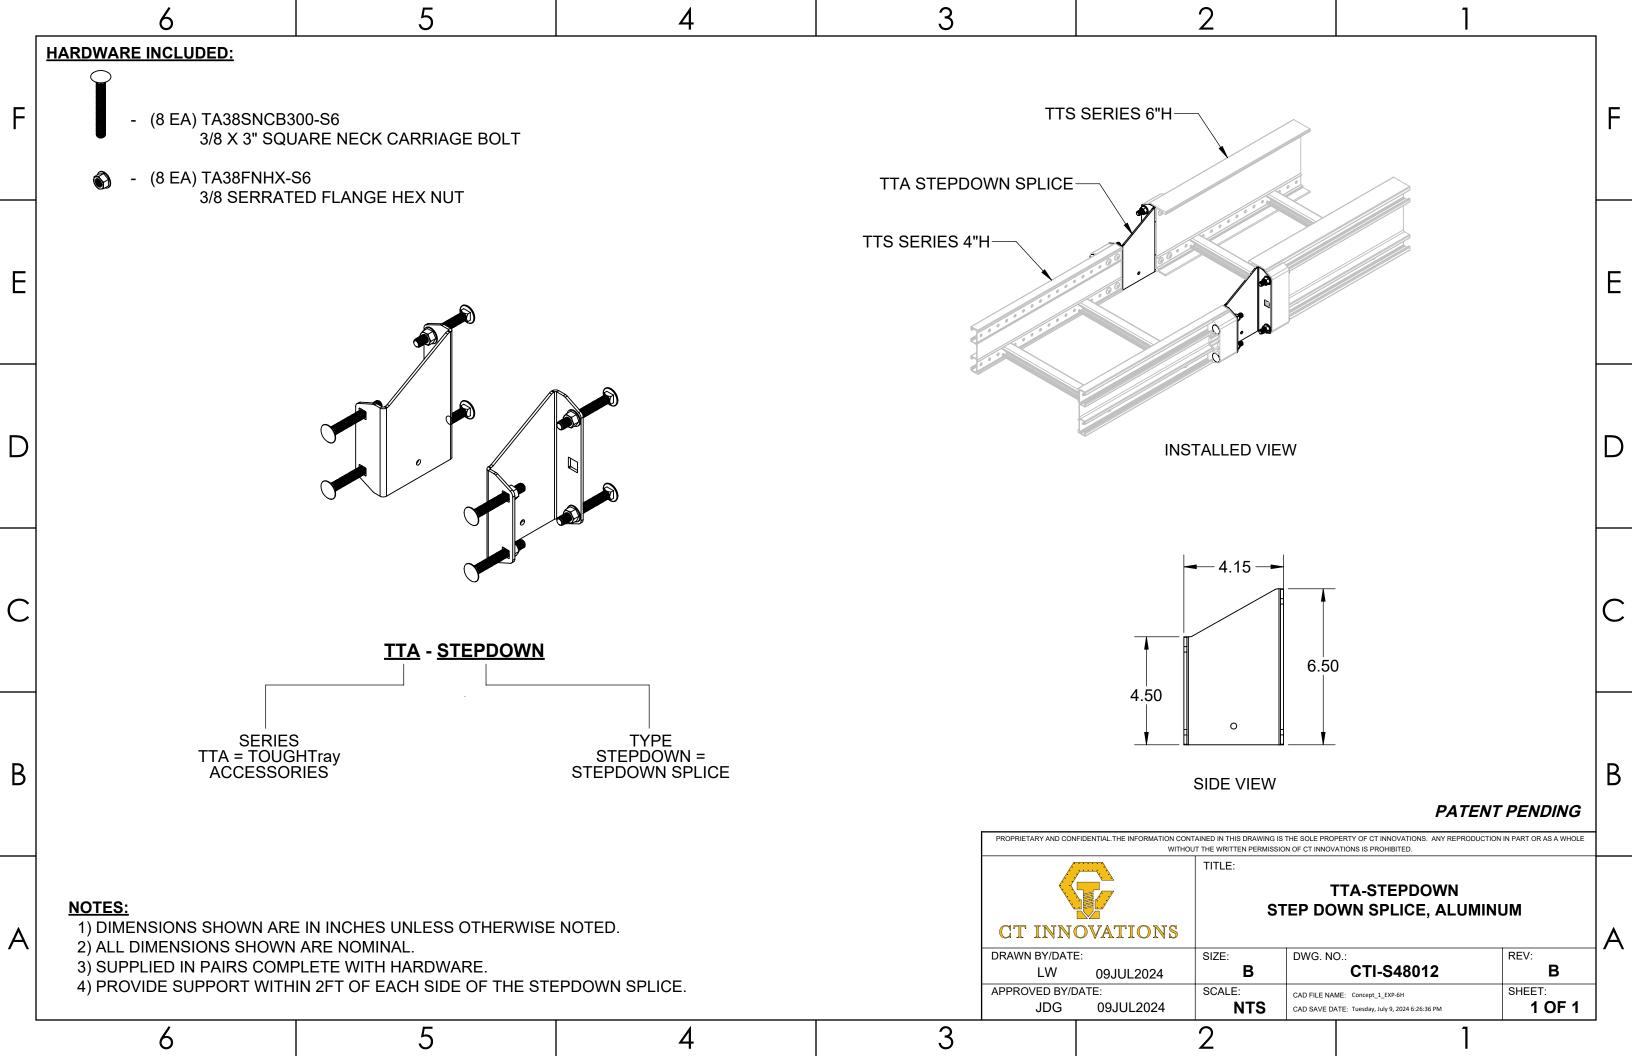

|   | 6                                                                                                                             |                        | 5        | 4 | 3     |                     |                                       | 2                                      | ,                                 |                                | _ |
|---|-------------------------------------------------------------------------------------------------------------------------------|------------------------|----------|---|-------|---------------------|---------------------------------------|----------------------------------------|-----------------------------------|----------------------