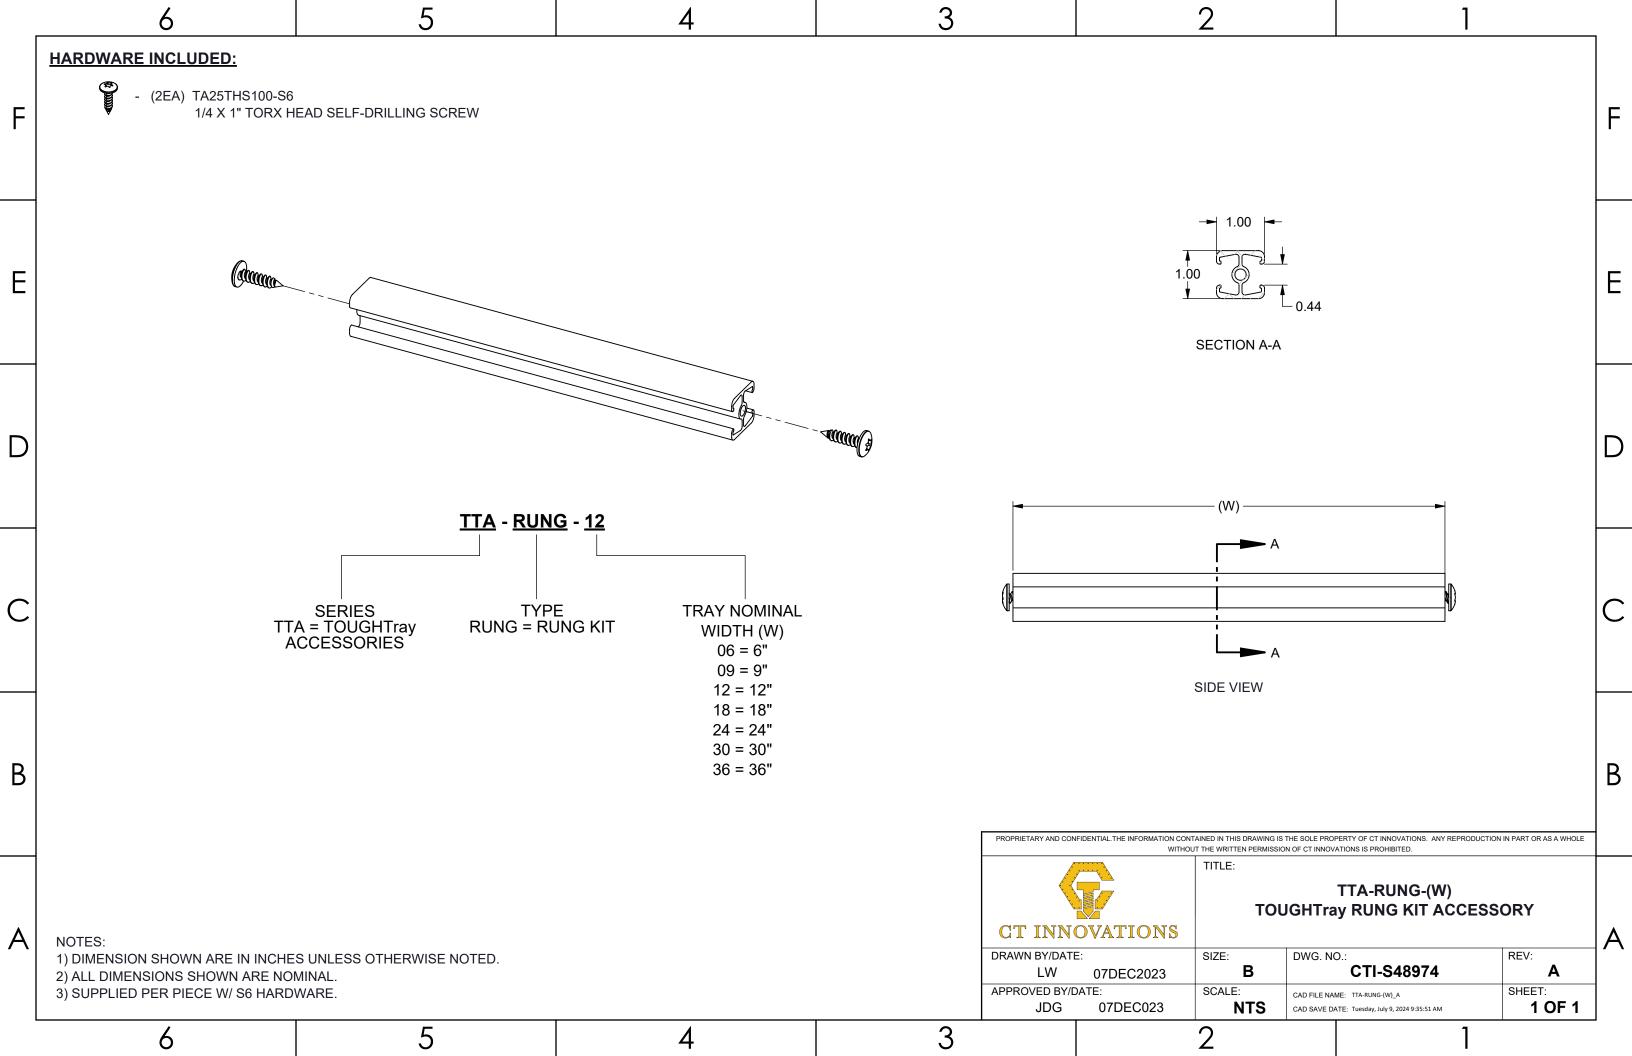

|   | 6                                                                                                      | 5                          | 4        | 3 |                     |                 | 2                                                                               | 1                                                          |                               |          |  |
|---|--------------------------------------------------------------------------------------------------------|----------------------------|----------|---|---------------------|-----------------|---------------------------------------------------------------------------------|------------------------------------------------------------|-------------------------------|----------|--|
|   | PART NO. INSIDE DIA                                                                                    | METER                      |          |   |                     |                 |                                                                                 |                                                            |                               |          |  |
|   | TA25W-(*) 0.31                                                                                         |                            |          |   |                     |                 |                                                                                 |                                                            |                               |          |  |
| F | TA38W-(*) 0.44                                                                                         |                            |          |   |                     |                 |                                                                                 |                                                            |                               | F        |  |
|   | TA50W-(*) 0.56                                                                                         |                            |          |   |                     |                 |                                                                                 |                                                            |                               |          |  |
|   | (*) INSERT MATERIAL/FINISH:                                                                            |                            |          |   |                     |                 |                                                                                 |                                                            |                               |          |  |
|   | (*) INSERT MATERIAL/FINISH:<br>ZN - GALVANIZED<br>S6 - STAINLESS STEEL 310<br>S4 - STAINLESS STEEL 304 | ô<br>4                     |          |   |                     |                 |                                                                                 |                                                            |                               |          |  |
|   | OF OTHER OFFI                                                                                          | T                          |          |   |                     |                 |                                                                                 |                                                            |                               |          |  |
| E |                                                                                                        |                            |          |   |                     |                 |                                                                                 |                                                            |                               | ΙE       |  |
|   |                                                                                                        |                            |          |   |                     |                 |                                                                                 |                                                            |                               |          |  |
|   |                                                                                                        |                            |          |   |                     |                 |                                                                                 |                                                            |                               |          |  |
|   |                                                                                                        | INSIDE DIAMETER —          |          |   |                     |                 |                                                                                 | ISOMETRIC V                                                | IEW .                         |          |  |
|   |                                                                                                        |                            |          |   |                     |                 |                                                                                 |                                                            |                               |          |  |
| D |                                                                                                        |                            |          |   |                     |                 |                                                                                 |                                                            |                               |          |  |
|   |                                                                                                        |                            |          |   |                     |                 |                                                                                 |                                                            |                               |          |  |
|   |                                                                                                        |                            |          |   |                     |                 |                                                                                 |                                                            |                               |          |  |
|   |                                                                                                        |                            |          |   |                     |                 |                                                                                 |                                                            |                               |          |  |
|   |                                                                                                        |                            |          |   |                     |                 |                                                                                 |                                                            |                               |          |  |
| C |                                                                                                        |                            |          |   |                     |                 |                                                                                 |                                                            |                               | C        |  |
|   |                                                                                                        |                            |          |   |                     |                 |                                                                                 |                                                            |                               |          |  |
|   |                                                                                                        |                            | TOP VIEW |   | SECTION V           | IEW             |                                                                                 |                                                            |                               |          |  |
|   |                                                                                                        |                            |          |   |                     |                 |                                                                                 |                                                            |                               |          |  |
|   |                                                                                                        |                            |          |   |                     |                 |                                                                                 |                                                            |                               |          |  |
| В |                                                                                                        |                            |          |   |                     |                 |                                                                                 |                                                            |                               | В        |  |
|   |                                                                                                        |                            |          |   |                     |                 |                                                                                 |                                                            |                               |          |  |
|   |                                                                                                        |                            |          |   | PROPRIETARY AND CON |                 | NTAINED IN THIS DRAWING IS THE SOLE PR<br>OUT THE WRITTEN PERMISSION OF CT INNO | ROPERTY OF CT INNOVATIONS. ANY REPROD                      | OUCTION IN PART OR AS A WHOLE | $\dashv$ |  |
|   |                                                                                                        |                            |          |   | A                   | VIIII           | TITLE:                                                                          |                                                            |                               |          |  |
|   | NOTES:  1) ALL DIMENSIONS SHOWN ARE NOMINAL. 2) DIMENSIONS SHOWN ARE IN INCHES UNLESS OTHERWISE NOTED. |                            |          |   |                     |                 |                                                                                 | TA(X)W-(*)<br>FLAT WASHER                                  |                               |          |  |
| Α |                                                                                                        |                            |          |   |                     | OVATIONS        |                                                                                 |                                                            |                               | A        |  |
| • |                                                                                                        |                            |          |   |                     | ≣:<br>27FEB2024 | SIZE: DWG. N                                                                    | NO.:<br>CTI-S14999                                         | REV:                          | '        |  |
|   | 3) SOLD IN BAGS OF 20. BOX                                                                             | ( QTY: 100 (5 BAGS OF 20). |          |   | APPROVED BY/D       |                 | NITO                                                                            | NAME: TA50W_A DATE: Tuesday, February 27, 2024 10:09:35 AM | SHEET:<br>1 OF 1              | 1        |  |
| L | 6                                                                                                      | 5                          | 4        | 3 |                     |                 | 2                                                                               | 1                                                          |                               |          |  |